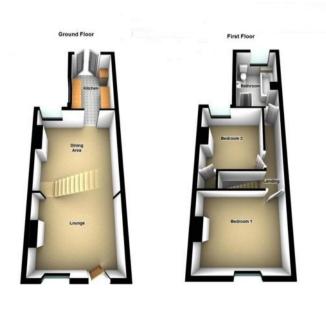

## Upper Bridge Road, Chelmsford £350,000 Freehold

- NO ONWARD CHAIN
- Two bedrooms
- Rear garden
- Viewing Advised
- Older style terrace house
- First floor bathroom off of the landing
- Located within half a mile of the City

Two-Bedroom Older Style Terrace House Near City Centre and Railway Station

McCartney's proudly presents this older style twobedroom terrace house, located within half a mile of the city centre and railway station. This home has been improved and modernized by the current owner, blending modern conveniences with charming character features.