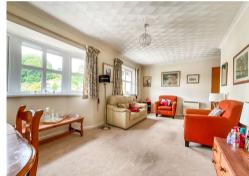

This top floor apartment offers views of Usk castle. The accommodation features a hallway with airing cupboard, storage cupboard and intercom entry, good size lounge, two bedrooms, separate newly fitted kitchen and modern bathroom, emergency pull cords throughout.

LOUNGE

All room sizes are approximate. Electrical installations, plumbing, central heating and drainage installations are noted on the basis of a visual inspection only. They have not been tested and no warranty of condition or fitness for purpose is implied in their inclusion. Potential purchasers are warned that they must make their own enquiries as to the condition of the appliances, installations or any element of the structure or fabric of the property.