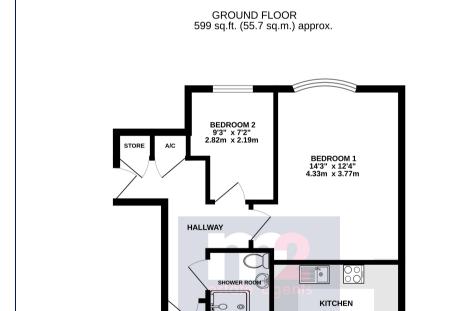

Council Tax Band:

D

TOTAL FLOOR AREA: 599 s.q.ft. (55.7 s.q.m.) approx.
What every attempt has been made to ensure the accuracy of the Biospian contained here; measurements
of obcer-particular contained from the support of the support o