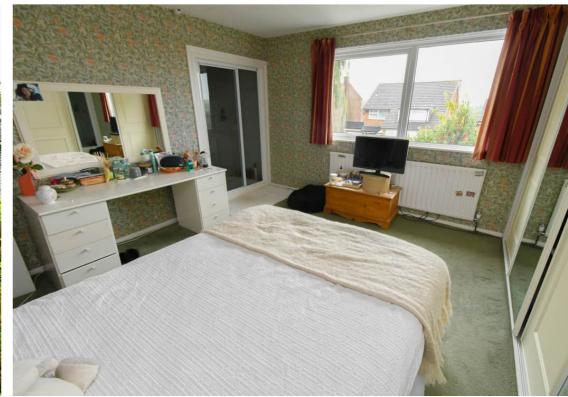

#### Bedroom 1 / En Suite

12' 11" x 11' 4" (3.94m x 3.45m) Front aspect double glazed window, fitted wardrobes, radiator, large shower cubicle

#### **Bedroom 2**

12' 4" x 9' 10" (3.76m x 3.00m) Rear aspect double glazed window, radiator

## **Bedroom 3**

12' 11" x 8' 4" (3.94m x 2.54m) Front aspect double glazed window, radiator, fitted wardrobe

## **Bedroom 4**

8' 7" x 8' 4" (2.62m x 2.54m) Rear aspect double glazed window, radiator, fitted wardrobe