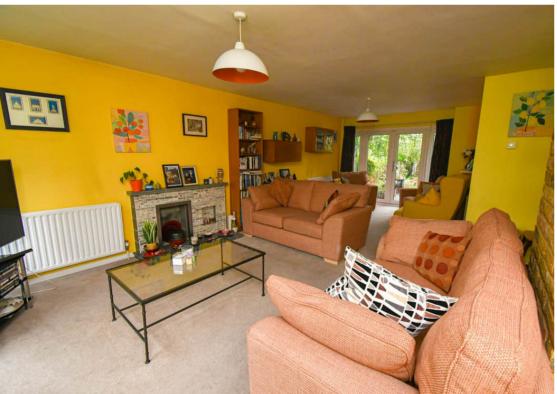

# Reception

25' 3" x 16' 4" (7.70m x 4.98m) Front aspect double glazed window and French doors to garden, two radiators, feature fireplace, stairs to first floor