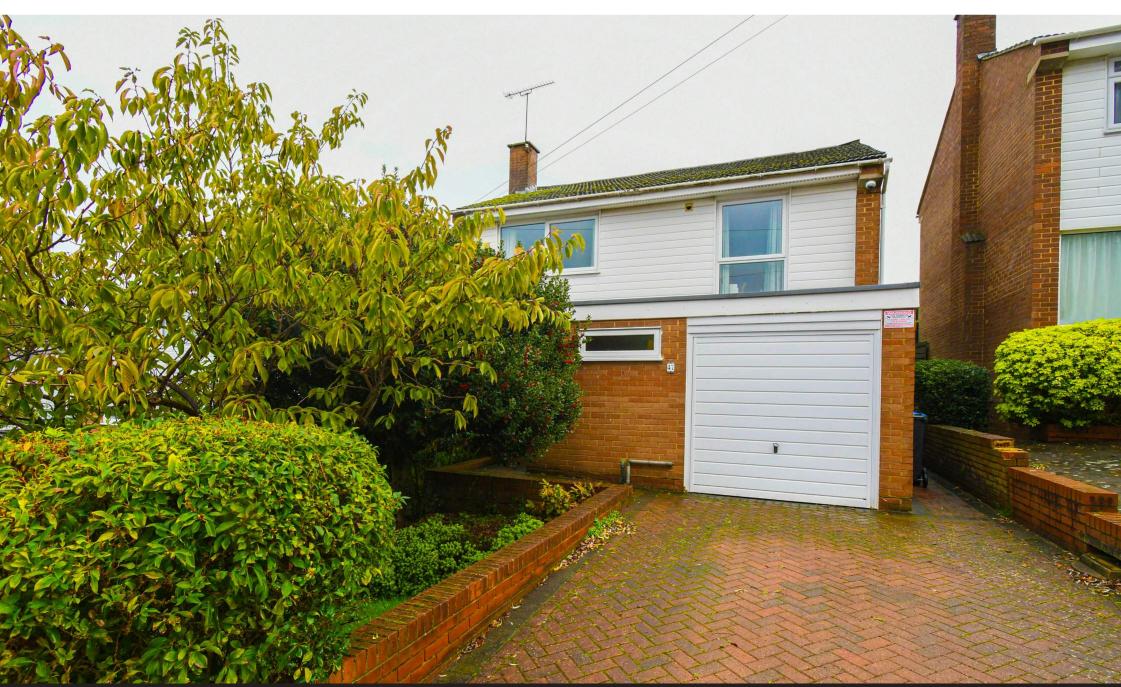

GROUND FLOOR 822 sq.ft. (76.4 sq.m.) approx.

Offered to the market with no onward chain. At nearly 1500sqft this spacious detached four bedroom house is situated in a most sought after and quiet residential road, with picturesque views over greenbelt countryside adjacent.

The family home briefly comprises of four good sized bedrooms and bathroom on the first floor. with a large kitchen/diner with a great sized utility room on the ground floor along with a very large reception and also a downstairs W/C. Outside is a well looked after private rear garden and to the front a garage accessed via the homes own drive.

#### Garage

16' 4" x 8' 4" (4.98m x 2.54m) Accessed via own drive, electric up and over door, power and light, and wall mounted combi boiler