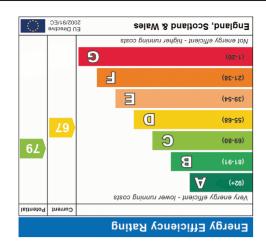

GROUND FLOOR 822 sq.ft. (76.4 sq.m.) approx.



Offered to the market with no onward chain. At nearly 1500sqft this spacious detached four bedroom house is situated in a most sought after and quiet residential road, with picturesque views over greenbelt countryside adjacent.

The family home briefly comprises of four good sized bedrooms and bathroom on the first floor. with a large kitchen/diner with a great sized utility room on the ground floor along with a very large reception and also a downstairs W/C. Outside is a well looked after private rear garden and to the front a garage accessed via the homes own drive.

The family home is within walking distance of Enfield Chase Rail Station (Moorgate Line) and Enfield Town multiple shopping centre. Oakwood Underground Station (Piccadilly