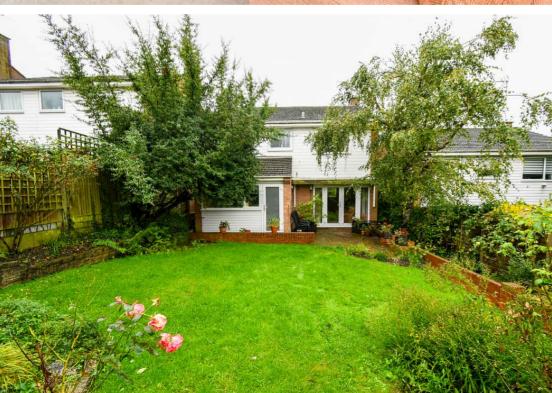

## Garden

Mainly laid to lawn with raised flower beds, patio area with electric awning, outside tap