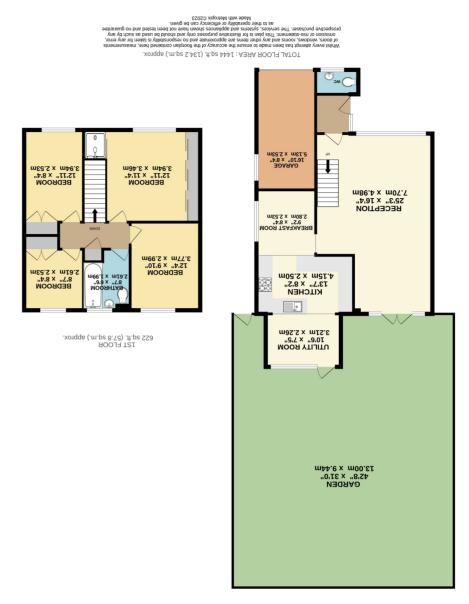

GROUND FLOOR 822 sq.ft. (76.4 sq.m.) approx.

Offered to the market with no onward chain. At nearly 1500sqft this spacious detached four bedroom house is situated in a most sought after and quiet residential road, with picturesque views over greenbelt countryside adjacent.

The family home briefly comprises of four good sized bedrooms and bathroom on the first floor. with a large kitchen/diner with a great sized utility room on the ground floor along with a very large reception and also a downstairs W/C. Outside is a well looked after private rear garden and to the front a garage accessed via the homes own drive.

# Reception

25' 3" x 16' 4" (7.70m x 4.98m) Front aspect double glazed window and French doors to garden, two radiators, feature fireplace, stairs to first floor

## **Dining Room**

9' 2" x 8' 4" (2.79m x 2.54m) Side aspect double glazed window, radiator, opening onto

13' 7" x 8' 2" (4.14m x 2.49m) Range of eye and base level units with one and half bowl sink, electric hob with extractor over, double oven and microwave opposite, plumbing and space for dishwasher, tiled floor and splashbacks, opening onto

## **Utility Room**

Kitchen

10' 6" x 7' 5" (3.20m x 2.26m) Rear aspect double glazed window, plumbing and space for washing machine, tiled floor

#### Bedroom 1 / En Suite

12' 11" x 11' 4" (3.94m x 3.45m) Front aspect double glazed window, fitted wardrobes, radiator, large shower cubicle

#### **Bedroom 2**

12' 4" x 9' 10" (3.76m x 3.00m) Rear aspect double glazed window, radiator

## **Bedroom 3**

12' 11" x 8' 4" (3.94m x 2.54m) Front aspect double glazed window, radiator, fitted wardrobe

## **Bedroom 4**

8' 7" x 8' 4" (2.62m x 2.54m) Rear aspect double glazed window, radiator, fitted wardrobe

#### **Bathroom**

Rear Aspect double glazed frosted window, panel enclosed bath with shower, low level WC, vanity wash hand basin, heated towel rail, tiled walls

## Garden

Mainly laid to lawn with raised flower beds, patio area with electric awning, outside tap

#### Garage

16' 4" x 8' 4" (4.98m x 2.54m) Accessed via own drive, electric up and over door, power and light, and wall mounted combi boiler