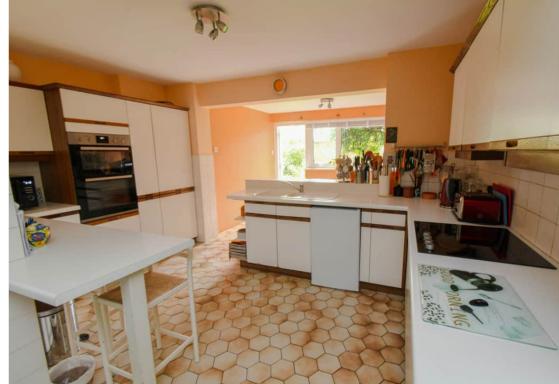

## **Dining Room**

9' 2" x 8' 4" (2.79m x 2.54m) Side aspect double glazed window, radiator, opening onto

13' 7" x 8' 2" (4.14m x 2.49m) Range of eye and base level units with one and half bowl sink, electric hob with extractor over, double oven and microwave opposite, plumbing and space for dishwasher, tiled floor and splashbacks, opening onto

## **Utility Room**

Kitchen

10' 6" x 7' 5" (3.20m x 2.26m) Rear aspect double glazed window, plumbing and space for washing machine, tiled floor