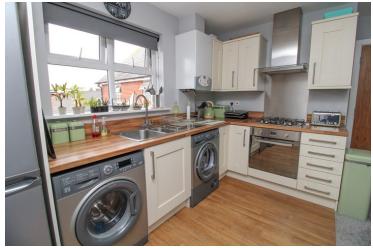

#### Lounge/Diner/Kitchen

22' 6" x 13' 0" (6.86m x 3.96m) With window to front and rear, two radiators, TV point.

Kitchen Area: fitted kitchen offering a range of matching eye level and base units with drawers and wood effect worktops and upstands over, gas hob with extractor hood over, electric oven, space for fridge/freezer, washing machine and tumble dryer.