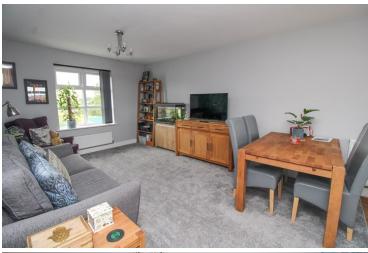

#### Lounge/Diner/Kitchen

22' 6" x 13' 0" (6.86m x 3.96m) With window to front and rear, two radiators, TV point.

Kitchen Area: fitted kitchen offering a range of matching eye level and base units with drawers and wood effect worktops and upstands over, gas hob with extractor hood over, electric oven, space for fridge/freezer, washing machine and tumble dryer.