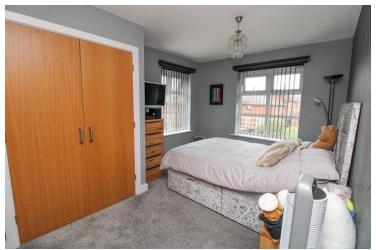

#### Bedroom One

12' 2" x 9' 9" (3.71 m x 2.97 m) With window to front and side, radiator, built in double wardrobe, door to en-suite.