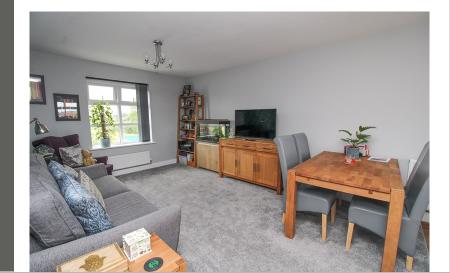

#### Lounge/Diner/Kitchen

22' 6" x 13' 0" (6.86m x 3.96m) With window to front and rear, two radiators, TV point.

Kitchen Area: fitted kitchen offering a range of matching eye level and base units with drawers and wood effect worktops and upstands over, gas hob with extractor hood over, electric oven, space for fridge/freezer, washing machine and tumble dryer.