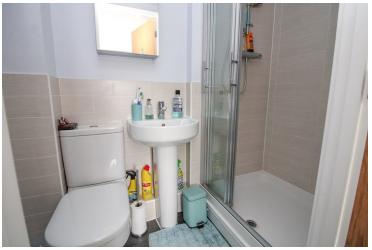

#### **En-Suite**

With close coupled WC, wash hand basin, part tiled walls, shower cubicle, extractor fan.

#### Bathroom

With obscure window to rear, part tiled walls, heated towel rail, close coupled WC, wash hand basin, panelled bath with shower over.