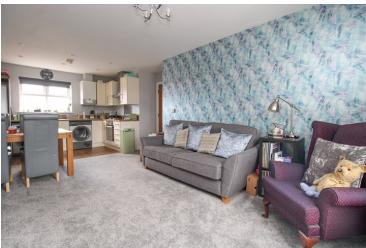

#### Lounge/Diner/Kitchen

22' 6" x 13' 0" (6.86m x 3.96m) With window to front and rear, two radiators, TV point.

Kitchen Area: fitted kitchen offering a range of matching eye level and base units with drawers and wood effect worktops and upstands over, gas hob with extractor hood over, electric oven, space for fridge/freezer, washing machine and tumble dryer.