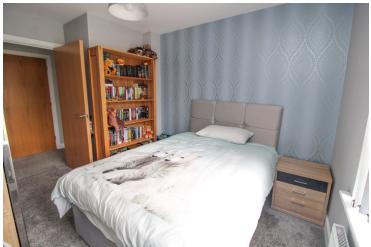

#### Bedroom One

12' 2" x 9' 9" (3.71 m x 2.97 m) With window to front and side, radiator, built in double wardrobe, door to en-suite.