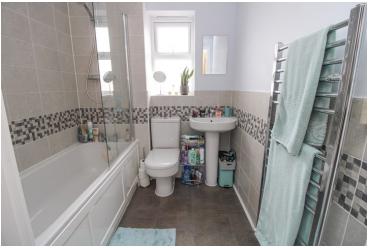

#### Bathroom

With obscure window to rear, part tiled walls, heated towel rail, close coupled WC, wash hand basin, panelled bath with shower over.