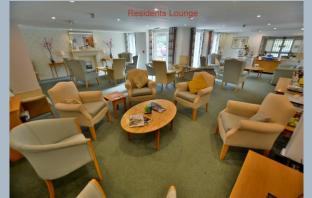

- One double bedroom first floor retirement apartment with a lift and balcony
- Entrance hall with walk-in storage cupboard
- **20ft Lounge/dining room** with a living flame coal effect electric fire, ample space for dining table and chairs and door leading out onto a balcony
- The balcony offers a pleasant, wooded outlook and faces a southerly aspect
- **Kitchen** incorporates ample roll top worksurfaces with a good range of base and wall units, integrated eye level electric oven, grill and extractor fan above, integrated fridge and freezer, tiled floor, window facing a southerly aspect flooding the kitchen with lots of natural light
- **19ft Generous size double bedroom** with fitted floor to ceiling wardrobes with mirrored sliding doors
- **Spacious bathroom/wet room** finished in a modern white suite incorporating panelled bath, walk-in shower area, wash hand basin with vanity storage beneath, WC, non-slip flooring, fully tiled walls
- Cherrett Court has an excellent subsidised waitress service dining room and the other facilities include a function room, residents lounge, battery scooter store, well equipped laundry room and a guest suite
- Car parking spaces may be available depending on the demand with an additional annual fee
- Unlike other residential developments there is an on-site house manager available 24hours a day, 365 days a year
- **Further benefits** include double glazing, electric heating and the property is offered with no onward chain