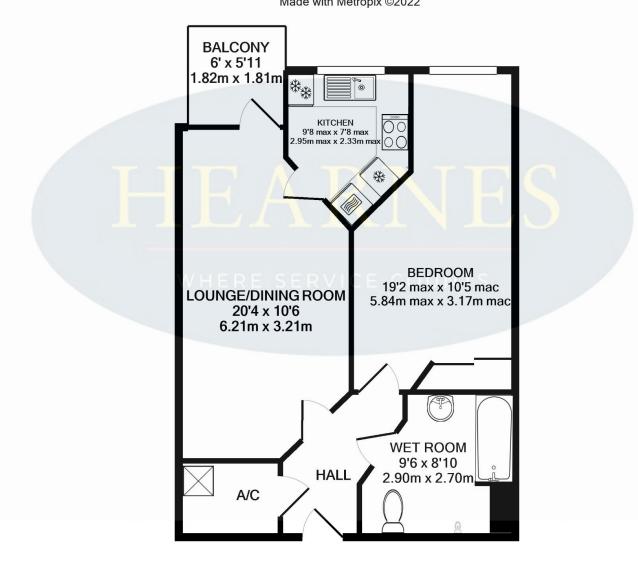

- One double bedroom first floor retirement apartment with a lift and balcony
- Entrance hall with walk-in storage cupboard
- **20ft Lounge/dining room** with a living flame coal effect electric fire, ample space for dining table and chairs and door leading out onto a balcony
- The balcony offers a pleasant, wooded outlook and faces a southerly aspect
- **Kitchen** incorporates ample roll top worksurfaces with a good range of base and wall units, integrated eye level electric oven, grill and extractor fan above, integrated fridge and freezer, tiled floor, window facing a southerly aspect flooding the kitchen with lots of natural light
- **19ft Generous size double bedroom** with fitted floor to ceiling wardrobes with mirrored sliding doors
- **Spacious bathroom/wet room** finished in a modern white suite incorporating panelled bath, walk-in shower area, wash hand basin with vanity storage beneath, WC, non-slip flooring, fully tiled walls
- Cherrett Court has an excellent subsidised waitress service dining room and the other facilities include a function room, residents lounge, battery scooter store, well equipped laundry room and a guest suite
- Car parking spaces may be available depending on the demand with an additional annual fee
- Unlike other residential developments there is an on-site house manager available 24hours a day, 365 days a year
- **Further benefits** include double glazing, electric heating and the property is offered with no onward chain

## TOTAL APPROX. FLOOR AREA 545 SQ.FT. (50.6 SQ.M.)

Whilst every attempt has been made to ensure the accuracy of the floor plan contained here, measurements of doors, windows, rooms and any other items are approximate and no responsibility is taken for any error, omission, or mis-statement. This plan is for illustrative purposes only and should be used as such by any prospective purchaser. The services, systems and appliances shown have not been tested and no guarantee as to their operability or efficiency can be given Made with Metropix ©2022