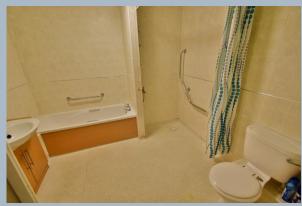

- One double bedroom first floor retirement apartment with a lift and balcony
- Entrance hall with walk-in storage cupboard
- **20ft Lounge/dining room** with a living flame coal effect electric fire, ample space for dining table and chairs and door leading out onto a balcony
- The balcony offers a pleasant, wooded outlook and faces a southerly aspect
- **Kitchen** incorporates ample roll top worksurfaces with a good range of base and wall units, integrated eye level electric oven, grill and extractor fan above, integrated fridge and freezer, tiled floor, window facing a southerly aspect flooding the kitchen with lots of natural light
- **19ft Generous size double bedroom** with fitted floor to ceiling wardrobes with mirrored sliding doors
- **Spacious bathroom/wet room** finished in a modern white suite incorporating panelled bath, walk-in shower area, wash hand basin with vanity storage beneath, WC, non-slip flooring, fully tiled walls
- Cherrett Court has an excellent subsidised waitress service dining room and the other facilities include a function room, residents lounge, battery scooter store, well equipped laundry room and a guest suite
- Car parking spaces may be available depending on the demand with an additional annual fee
- Unlike other residential developments there is an on-site house manager available 24hours a day, 365 days a year
- **Further benefits** include double glazing, electric heating and the property is offered with no onward chain