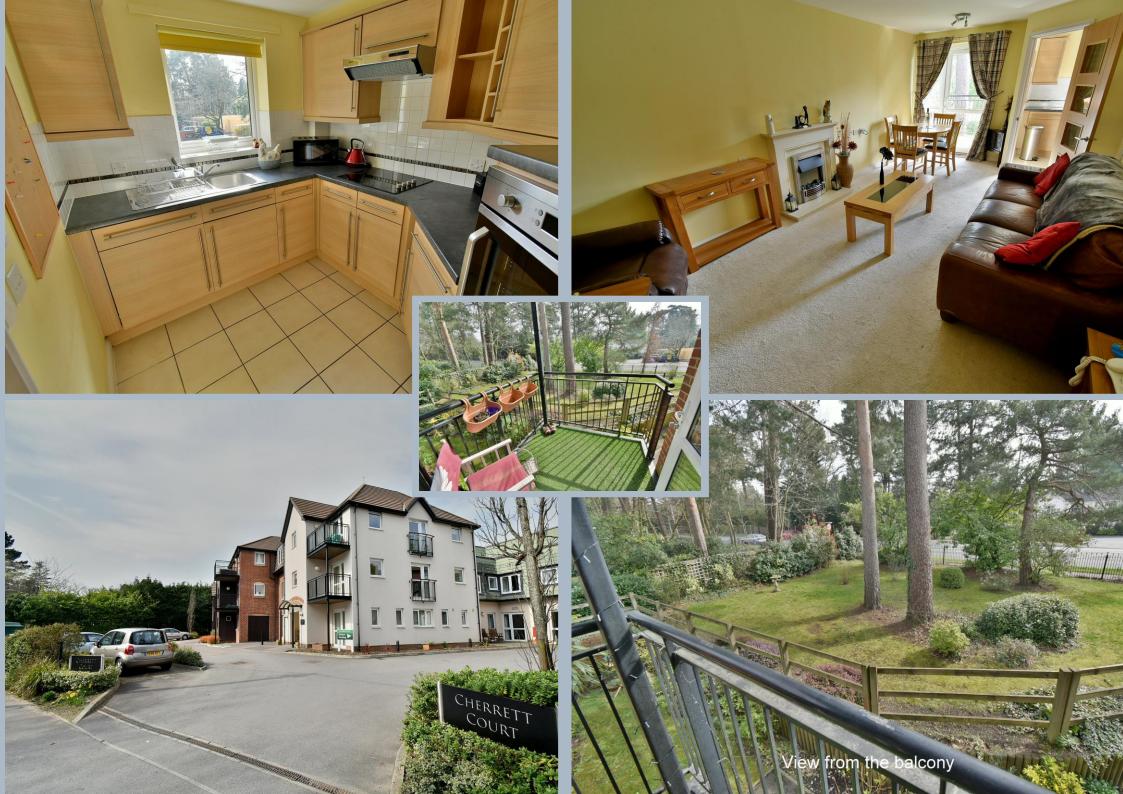

## "A generous size first floor retirement apartment with a southerly facing balcony"

This well proportioned and superbly positioned one double bedroom first floor retirement apartment has a southerly facing balcony as well as a lift and is offered with no onward chain.

The property is conveniently located approximately 250 metres from Ferndown's town centre. Cherrett Court was constructed by McCarthy & Stone as an assisted living complex for residents of 70 years of age.

- One double bedroom first floor retirement apartment with a lift and balcony
- Entrance hall with walk-in storage cupboard
- **20ft Lounge/dining room** with a living flame coal effect electric fire, ample space for dining table and chairs and door leading out onto a balcony
- The balcony offers a pleasant, wooded outlook and faces a southerly aspect
- **Kitchen** incorporates ample roll top worksurfaces with a good range of base and wall units, integrated eye level electric oven, grill and extractor fan above, integrated fridge and freezer, tiled floor, window facing a southerly aspect flooding the kitchen with lots of natural light
- **19ft Generous size double bedroom** with fitted floor to ceiling wardrobes with mirrored sliding doors
- **Spacious bathroom/wet room** finished in a modern white suite incorporating panelled bath, walk-in shower area, wash hand basin with vanity storage beneath, WC, non-slip flooring, fully tiled walls
- Cherrett Court has an excellent subsidised waitress service dining room and the other facilities include a function room, residents lounge, battery scooter store, well equipped laundry room and a guest suite
- Car parking spaces may be available depending on the demand with an additional annual fee
- Unlike other residential developments there is an on-site house manager available 24hours a day, 365 days a year
- **Further benefits** include double glazing, electric heating and the property is offered with no onward chain