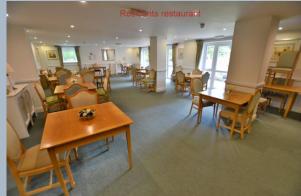

- One double bedroom first floor retirement apartment with a lift and balcony
- Entrance hall with walk-in storage cupboard
- **20ft Lounge/dining room** with a living flame coal effect electric fire, ample space for dining table and chairs and door leading out onto a balcony
- The balcony offers a pleasant, wooded outlook and faces a southerly aspect
- **Kitchen** incorporates ample roll top worksurfaces with a good range of base and wall units, integrated eye level electric oven, grill and extractor fan above, integrated fridge and freezer, tiled floor, window facing a southerly aspect flooding the kitchen with lots of natural light
- **19ft Generous size double bedroom** with fitted floor to ceiling wardrobes with mirrored sliding doors
- **Spacious bathroom/wet room** finished in a modern white suite incorporating panelled bath, walk-in shower area, wash hand basin with vanity storage beneath, WC, non-slip flooring, fully tiled walls
- Cherrett Court has an excellent subsidised waitress service dining room and the other facilities include a function room, residents lounge, battery scooter store, well equipped laundry room and a guest suite
- Car parking spaces may be available depending on the demand with an additional annual fee
- Unlike other residential developments there is an on-site house manager available 24hours a day, 365 days a year
- **Further benefits** include double glazing, electric heating and the property is offered with no onward chain