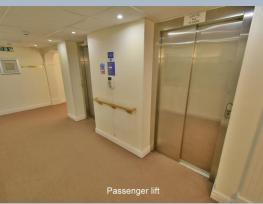

- One double bedroom first floor retirement apartment with a lift and balcony
- Entrance hall with walk-in storage cupboard
- **20ft Lounge/dining room** with a living flame coal effect electric fire, ample space for dining table and chairs and door leading out onto a balcony
- The balcony offers a pleasant, wooded outlook and faces a southerly aspect
- **Kitchen** incorporates ample roll top worksurfaces with a good range of base and wall units, integrated eye level electric oven, grill and extractor fan above, integrated fridge and freezer, tiled floor, window facing a southerly aspect flooding the kitchen with lots of natural light
- **19ft Generous size double bedroom** with fitted floor to ceiling wardrobes with mirrored sliding doors
- **Spacious bathroom/wet room** finished in a modern white suite incorporating panelled bath, walk-in shower area, wash hand basin with vanity storage beneath, WC, non-slip flooring, fully tiled walls
- Cherrett Court has an excellent subsidised waitress service dining room and the other facilities include a function room, residents lounge, battery scooter store, well equipped laundry room and a guest suite
- Car parking spaces may be available depending on the demand with an additional annual fee
- Unlike other residential developments there is an on-site house manager available 24hours a day, 365 days a year
- **Further benefits** include double glazing, electric heating and the property is offered with no onward chain