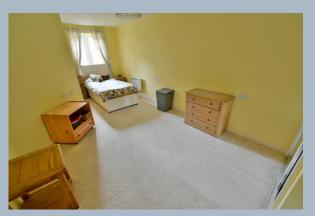

- One double bedroom first floor retirement apartment with a lift and balcony
- Entrance hall with walk-in storage cupboard
- **20ft Lounge/dining room** with a living flame coal effect electric fire, ample space for dining table and chairs and door leading out onto a balcony
- The balcony offers a pleasant, wooded outlook and faces a southerly aspect
- **Kitchen** incorporates ample roll top worksurfaces with a good range of base and wall units, integrated eye level electric oven, grill and extractor fan above, integrated fridge and freezer, tiled floor, window facing a southerly aspect flooding the kitchen with lots of natural light
- **19ft Generous size double bedroom** with fitted floor to ceiling wardrobes with mirrored sliding doors
- **Spacious bathroom/wet room** finished in a modern white suite incorporating panelled bath, walk-in shower area, wash hand basin with vanity storage beneath, WC, non-slip flooring, fully tiled walls
- Cherrett Court has an excellent subsidised waitress service dining room and the other facilities include a function room, residents lounge, battery scooter store, well equipped laundry room and a guest suite
- Car parking spaces may be available depending on the demand with an additional annual fee
- Unlike other residential developments there is an on-site house manager available 24hours a day, 365 days a year
- **Further benefits** include double glazing, electric heating and the property is offered with no onward chain