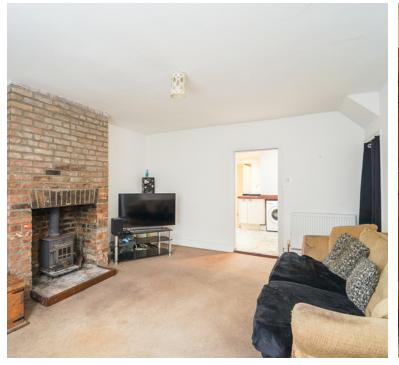

# Living Room

15' 5" x 13' 7" (4.70m x 4.14m) Double glazed window with front aspect, under stair storage cupboard, radiator and log burner with brick mantle.