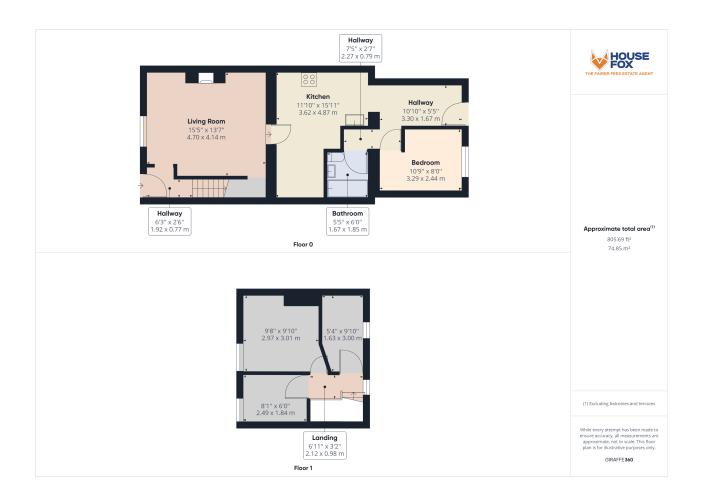

# Living Room

15' 5" x 13' 7" (4.70m x 4.14m) Double glazed window with front aspect, under stair storage cupboard, radiator and log burner with brick mantle.

## Kitchen

10' 11" x 15' 11" (3.33m x 4.85m) into 10' 10" x 5' 5" (3.30m x 1.65m) Range of wall to base units inset belfast sink with mixer taps over, space and plumbing for washing machine, space and plumbing for dish washer, space for cooker, integrated fridge freezer, alternative space to rear of kitchen with double glazed door to rear garden and cupboards housing wall mounted boiler.

## **Downstairs Bedroom/ Reception Room**

10' 9" x 8' 0" (3.28m x 2.44m) Double glazed window to rear aspect, radiator.

#### **Downstairs Bathroom**

5' 5" x 6' 0" (1.65m x 1.83m) Three piece suite comprising low level WC, pedestal wash hand basin, bath with mixer taps over and fitted shower attachment above. Double glazed sky light, heated towel rail and extractor fan.

#### Bedroom

9' 8" x 9' 10" (2.95m x 3.00m) Double glazed window to front aspect, radiator and storage space.

#### Bedroom

8' 1" x 6' 0" (2.46m x 1.83m) Double glazed window to front aspect, radiator.

## Bedroom

5' 4" x 9' 10" (1.63m x 3.00m) Double glazed window to rear aspect, radiator

## **FLOORPLAN & EPC**