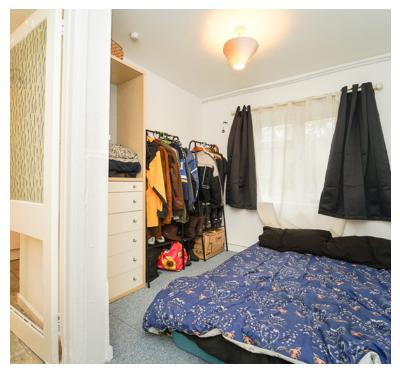

#### Bedroom

9' 8" x 9' 10" (2.95m x 3.00m) Double glazed window to front aspect, radiator and storage space.