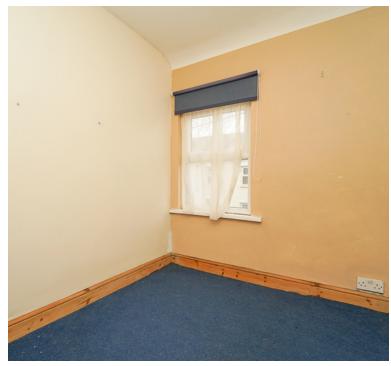

#### Bedroom

8' 1" x 6' 0" (2.46m x 1.83m) Double glazed window to front aspect, radiator.

## Bedroom

5' 4" x 9' 10" (1.63m x 3.00m) Double glazed window to rear aspect, radiator