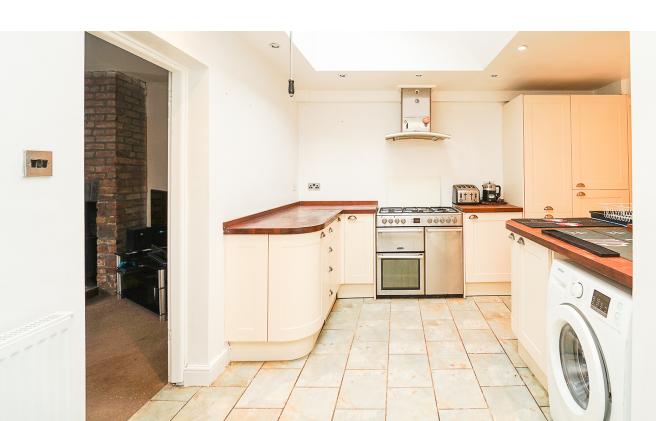

## Kitchen

10' 11" x 15' 11" (3.33m x 4.85m) into 10' 10" x 5' 5" (3.30m x 1.65m) Range of wall to base units inset belfast sink with mixer taps over, space and plumbing for washing machine, space and plumbing for dish washer, space for cooker, integrated fridge freezer, alternative space to rear of kitchen with double glazed door to rear garden and cupboards housing wall mounted boiler.