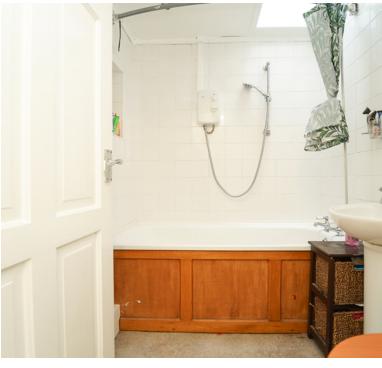

#### **Downstairs Bathroom**

5' 5" x 6' 0" (1.65m x 1.83m) Three piece suite comprising low level WC, pedestal wash hand basin, bath with mixer taps over and fitted shower attachment above. Double glazed sky light, heated towel rail and extractor fan.