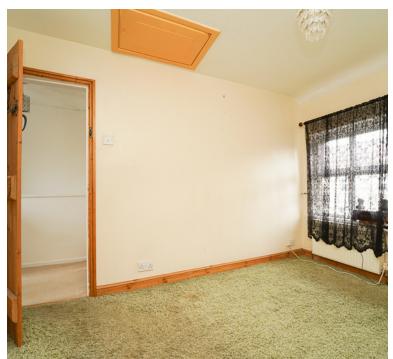

#### Bedroom

9' 8" x 9' 10" (2.95m x 3.00m) Double glazed window to front aspect, radiator and storage space.

#### Bedroom

8' 1" x 6' 0" (2.46m x 1.83m) Double glazed window to front aspect, radiator.

## Bedroom

5' 4" x 9' 10" (1.63m x 3.00m) Double glazed window to rear aspect, radiator