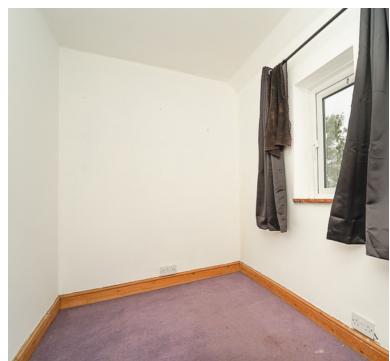

## Bedroom

5' 4" x 9' 10" (1.63m x 3.00m) Double glazed window to rear aspect, radiator