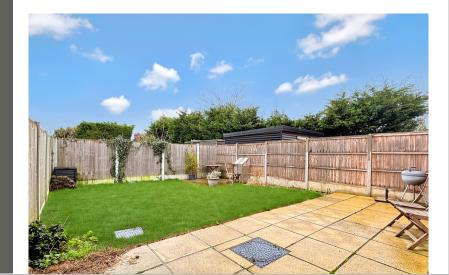

### Rear Garden

Mainly laid to lawn, patio area, side access, retained by fencing.