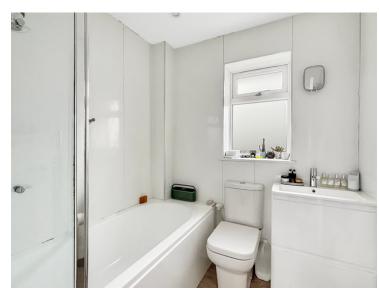

### **Family Bathroom**

Double glazed obscure window to rear, splash back panelling, panelled bath, over head shower, low level WC, vanity unit.