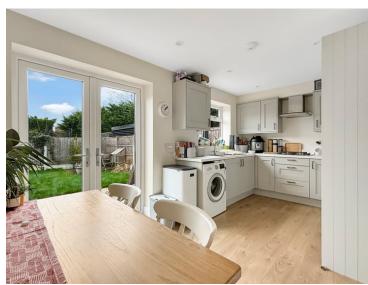

### Kitchen/Diner

4.775m x 2.443m (15' 8" x 8' 0")Double glazed window to rear, inset adjustable remote spot lights, French doors to garden, open plan kitchen/diner, shaker style kitchen, laminate worktop, right hand drainer, Neff integrated appliances slide and hide oven, microwave, hob and cooker hood, space for washing machine.