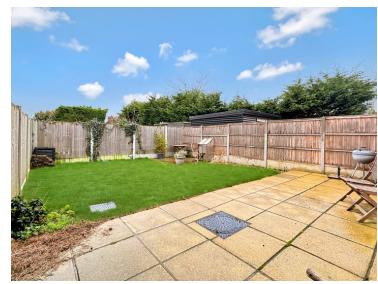

### Rear Garden

Mainly laid to lawn, patio area, side access, retained by fencing.