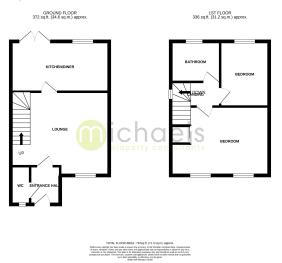

### Floorplans

### **Ground Floor**

#### **Entrance Hall**

Composite front door, radiator, doors leading to:

#### Cloakroom

Double glazed obscure window to front, vanity wash hand basin, low level WC, celling extractor fan.

### **Living Room**

15' 8" x 13' 3" (4.78m x 4.04m) Double glazed window to rear, radiator, inset adjustable remote spot lights, understairs storage.

### Kitchen/Diner

4.775m x 2.443m (15' 8" x 8' 0")Double glazed window to rear, inset adjustable remote spot lights, French doors to garden, open plan kitchen/diner, shaker style kitchen, laminate worktop, right hand drainer, Neff integrated appliances slide and hide oven, microwave, hob and cooker hood, space for washing machine.

### First Floor

### Landing

Double glazed window to side, airing cupboard, loft access (the loft is part boarded, insulated and has a ladder)

#### **Bedroom One**

4.775m x 3.42m (15' 8" x 11' 3") Double glazed window to front, two radiators, fitted storage.

### **Bedroom Two**

3.103m x 2.354m (10' 2'' x 7' 9'') Double glazed window to rear, radiator.

### **Family Bathroom**

Double glazed obscure window to rear, splash back panelling, panelled bath, over head shower, low level WC, vanity unit.