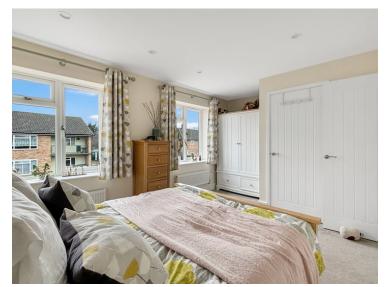

#### **Bedroom One**

4.775m x 3.42m (15' 8" x 11' 3") Double glazed window to front, two radiators, fitted storage.

### **Bedroom Two**

3.103m x 2.354m (10' 2'' x 7' 9'') Double glazed window to rear, radiator.