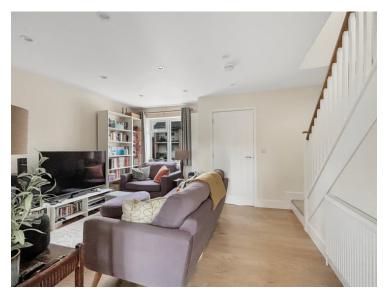

### **Living Room**

15' 8" x 13' 3" (4.78m x 4.04m) Double glazed window to rear, radiator, inset adjustable remote spot lights, understairs storage.