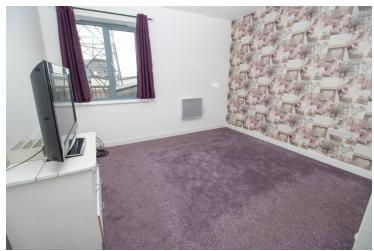

#### Bedroom One

 $12'\,2''\,x\,11'\,0''$  (3.71m x 3.35m) Double bedroom with window, built in wardrobe and electric heater.