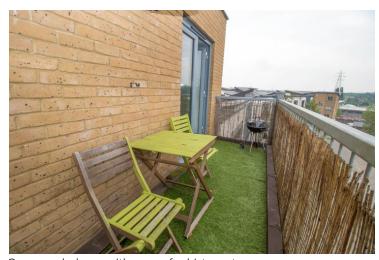

he apartment also boasts a generous balcony and one allocated parking space. Available to cash buyers only.





## Property Details.

### **Top Floor Apartment**

#### **Entrance Hall**

With storage cupboard, airing cupboard, entry system and doors to;

#### Bedroom One



 $12'\,2''\,x\,11'\,0''$  (3.71m x 3.35m) Double bedroom with window, built in wardrobe and electric heater.

#### Family Bathroom



Part tiled with close coupled WC, wash hand basin, panelled bath with shower over.

#### Open Plan Living/Kitchen/Dining Area





 $22'9" \times 11'9"$  (6.93m x 3.58m) With French doors to balcony, electric heater, TV point.

Kitchen Area: a range of matching eye level and base units with worktops over, inset sink and drainer, integrated fridge/freezer, washing machine.

#### Balcony



Generous balcony with space for bistro set.

# Property Details.

### Parking



One allocated parking space.

Lease information

TBC.

### Property Details.

### **Floorplans**



Whilst every attempt has been made to ensure the accuracy of the floor plan contained here, measurements of doors, windows, rooms and any other items are approximate and no responsibility is taken for any error, omission, or mis-statement. This plan is for illustrative purposes only and should be used as such by any prospective purchaser. The services, systems and appliances shown have not been tested and no guarantee as to their operability or efficiency can be given Made with Metropix ©2020

#### Location



#### **Energy Ratings**





We have not carried out a structural survey and the services, appliances