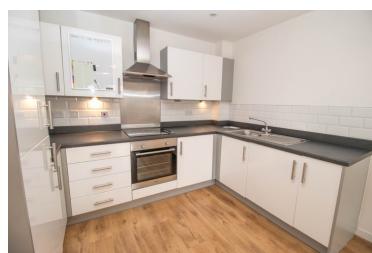

#### Open Plan Living/Kitchen/Dining Area

 $22'9" \times 11'9"$  (6.93m x 3.58m) With French doors to balcony, electric heater, TV point.

Kitchen Area: a range of matching eye level and base units with worktops over, inset sink and drainer, integrated fridge/freezer, washing machine.