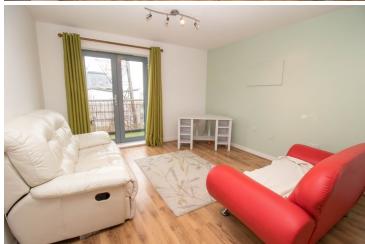

#### Open Plan Living/Kitchen/Dining Area

 $22'9" \times 11'9"$  (6.93m x 3.58m) With French doors to balcony, electric heater, TV point.

Kitchen Area: a range of matching eye level and base units with worktops over, inset sink and drainer, integrated fridge/freezer, washing machine.

#### Bedroom One

 $12'\,2''\,x\,11'\,0''$  (3.71m x 3.35m) Double bedroom with window, built in wardrobe and electric heater.