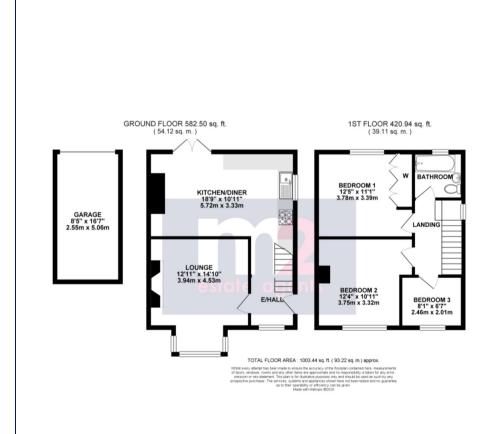

# 27 Milton Road, Newport. NP19 8HW £260,000 Tenure Freehold

- WELL PRESENTED SEMI DETACHED FAMILY HOME
- WITHIN EASY ACCESS OF J24 M4
- POPULAR LOCATION CLOSE TO CHEPSTOW ROAD & BEECHWOOD PARK
- ENTRANCE HALL
- LOUNGE WITH BAY WINDOW

- MODERN KITCHEN/DINER OPENING TO GARDEN
- 3 BEDROOMS
- FAMILY BATHROOM
- EXTENSIVE VIEWS OVER NEWPORT
- PRIVATE REAR GARDEN & GARAGE

A TRADITIONAL BAY FRONTED SEMI DETACHED PROPERTY LYING CLOSE TO CHEPSTOW ROAD WITHIN EASY ACCESS OF THE M4 AT JUNCTION 24.

THE PROPERTY ENJOYS FAR REACHING VIEWS OVER NEWPORT AND LIES WITHIN WALKING DISTANCE OF BEECHWOOD PARK WITH ITS CAFE AND RECREATIONAL AREAS.

In brief the property comprises:

An entrance hall with original stairs to first floor, a wooden floor extends through the ground floor including the lounge, with bay window and feature fire place.

The open plan kitchen/diner is fitted with an extensive range of wall and base units having integral appliances, French doors open to the rear garden.

To the first floor: a landing leads to 3 bedrooms with the main bedroom having built-in wardrobes, the 2nd bedroom has views over Newport and the family bathroom benefits from a shower over bath and part tiled walls.

Outside: to the front: a lawned forecourt with steps to the main entrance and side access via gate.

To the rear: a large patio area with steps up to a lawned garden laid over two levels, enclosed by fencing with gate providing access to garage.