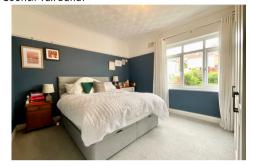

The open plan kitchen/diner is fitted with an extensive range of wall and base units having integral appliances, French doors open to the rear garden.

To the first floor: a landing leads to 3 bedrooms with the main bedroom having built-in wardrobes, the 2nd bedroom has views over Newport and the family bathroom benefits from a shower over bath and part tiled walls.