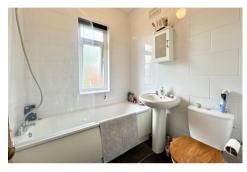

The open plan kitchen/diner is fitted with an extensive range of wall and base units having integral appliances, French doors open to the rear garden.

To the first floor: a landing leads to 3 bedrooms with the main bedroom having built-in wardrobes, the 2nd bedroom has views over Newport and the family bathroom benefits from a shower over bath and part tiled walls.