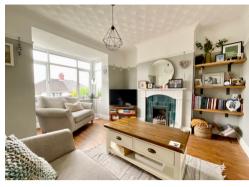

THE PROPERTY ENJOYS FAR REACHING VIEWS OVER NEWPORT AND LIES WITHIN WALKING DISTANCE OF BEECHWOOD PARK WITH ITS CAFE AND RECREATIONAL AREAS.

In brief the property comprises:

An entrance hall with original stairs to first floor, a wooden floor extends through the ground floor including the lounge, with bay window and feature fire place.