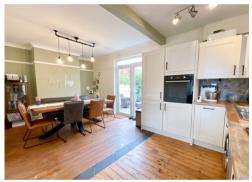

The open plan kitchen/diner is fitted with an extensive range of wall and base units having integral appliances, French doors open to the rear garden.

To the first floor: a landing leads to 3 bedrooms with the main bedroom having built-in wardrobes, the 2nd bedroom has views over Newport and the family bathroom benefits from a shower over bath and part tiled walls.