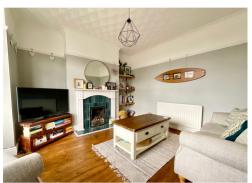

THE PROPERTY ENJOYS FAR REACHING VIEWS OVER NEWPORT AND LIES WITHIN WALKING DISTANCE OF BEECHWOOD PARK WITH ITS CAFE AND RECREATIONAL AREAS.

In brief the property comprises:

An entrance hall with original stairs to first floor, a wooden floor extends through the ground floor including the lounge, with bay window and feature fire place.