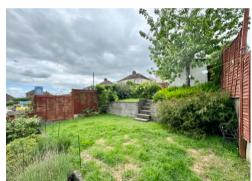

Outside: to the front: a lawned forecourt with steps to the main entrance and side access via gate.

To the rear: a large patio area with steps up to a lawned garden laid over two levels, enclosed by fencing with gate providing access to garage.