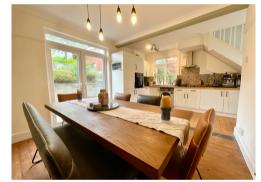

THE PROPERTY ENJOYS FAR REACHING VIEWS OVER NEWPORT AND LIES WITHIN WALKING DISTANCE OF BEECHWOOD PARK WITH ITS CAFE AND RECREATIONAL AREAS.

In brief the property comprises:

An entrance hall with original stairs to first floor, a wooden floor extends through the ground floor including the lounge, with bay window and feature fire place.

The open plan kitchen/diner is fitted with an extensive range of wall and base units having integral appliances, French doors open to the rear garden.

To the first floor: a landing leads to 3 bedrooms with the main bedroom having built-in wardrobes, the 2nd bedroom has views over Newport and the family bathroom benefits from a shower over bath and part tiled walls.