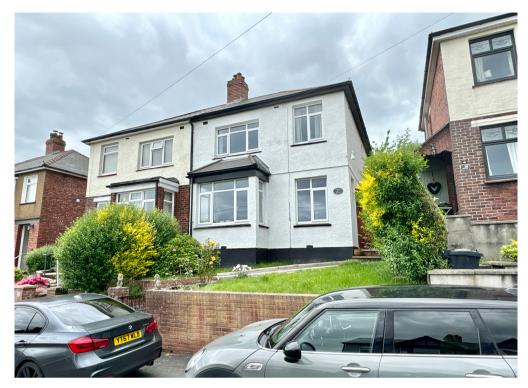

# 27 Milton Road, Newport. NP19 8HW £260,000 Tenure Freehold

- WELL PRESENTED SEMI DETACHED FAMILY HOME
- WITHIN EASY ACCESS OF J24 M4
- POPULAR LOCATION CLOSE TO CHEPSTOW ROAD & BEECHWOOD PARK
- ENTRANCE HALL
- LOUNGE WITH BAY WINDOW

- MODERN KITCHEN/DINER OPENING TO GARDEN
- 3 BEDROOMS
- FAMILY BATHROOM
- EXTENSIVE VIEWS OVER NEWPORT
- PRIVATE REAR GARDEN & GARAGE

A TRADITIONAL BAY FRONTED SEMI DETACHED PROPERTY LYING CLOSE TO CHEPSTOW ROAD WITHIN EASY ACCESS OF THE M4 AT JUNCTION 24.

THE PROPERTY ENJOYS FAR REACHING VIEWS OVER NEWPORT AND LIES WITHIN WALKING DISTANCE OF BEECHWOOD PARK WITH ITS CAFE AND RECREATIONAL AREAS.

In brief the property comprises:

An entrance hall with original stairs to first floor, a wooden floor extends through the ground floor including the lounge, with bay window and feature fire place.

Outside: to the front: a lawned forecourt with steps to the main entrance and side access via gate.

To the rear: a large patio area with steps up to a lawned garden laid over two levels, enclosed by fencing with gate providing access to garage.