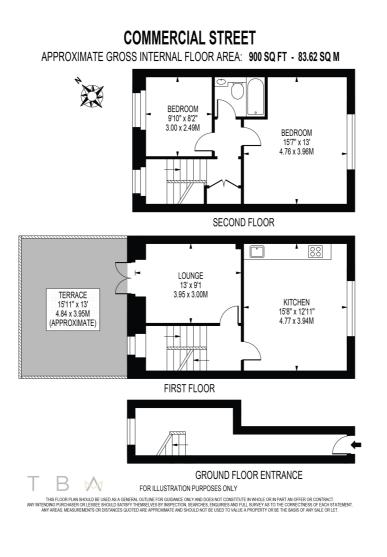

#### To Let

- 3 Bed 1 Bath
- 900 sqft (approx.)
- Large private terrace
- Part furnished
- Newly refurbished

Located on Commercial street, this 3 bedroom, 1 bathroom Maisonette comes part furnished and has been recently refurbished to a good standard throughout.

Split over two levels with high ceilings and large windows, the property boasts an abundance of natural light in each room. As you enter, you are greeted with a spacious hallway leading up to the large, open plan kitchen and living room. Adjacent to this is the first bedroom, backing onto the private terraced area... a rarity in such a central spot. The incredibly spacious master bedroom is found on the top floor, alongside the bathroom and third bedroom.