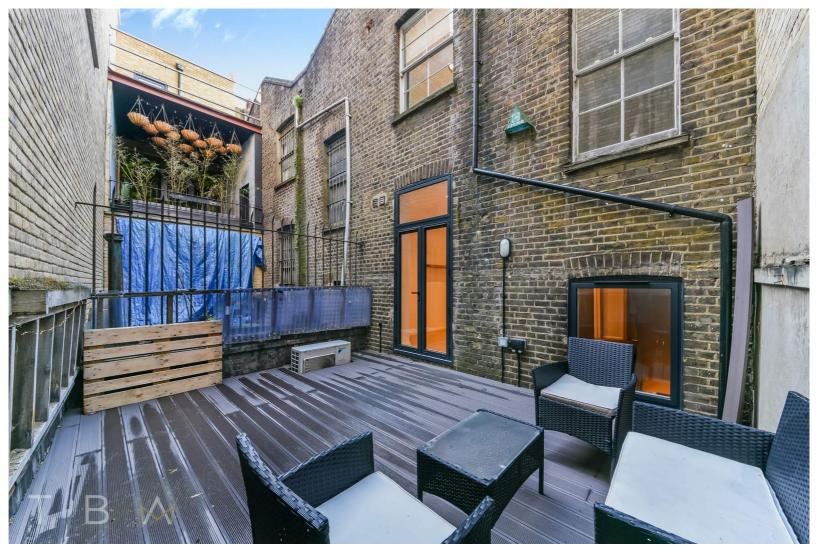

#### To Let

- 3 Bed 1 Bath
- 900 sqft (approx.)
- Large private terrace
- Part furnished
- Newly refurbished

Located on Commercial street, this 3 bedroom, 1 bathroom Maisonette comes part furnished and has been recently refurbished to a good standard throughout.

Split over two levels with high ceilings and large windows, the property boasts an abundance of natural light in each room. As you enter, you are greeted with a spacious hallway leading up to the large, open plan kitchen and living room. Adjacent to this is the first bedroom, backing onto the private terraced area... a rarity in such a central spot. The incredibly spacious master bedroom is found on the top floor, alongside the bathroom and third bedroom.