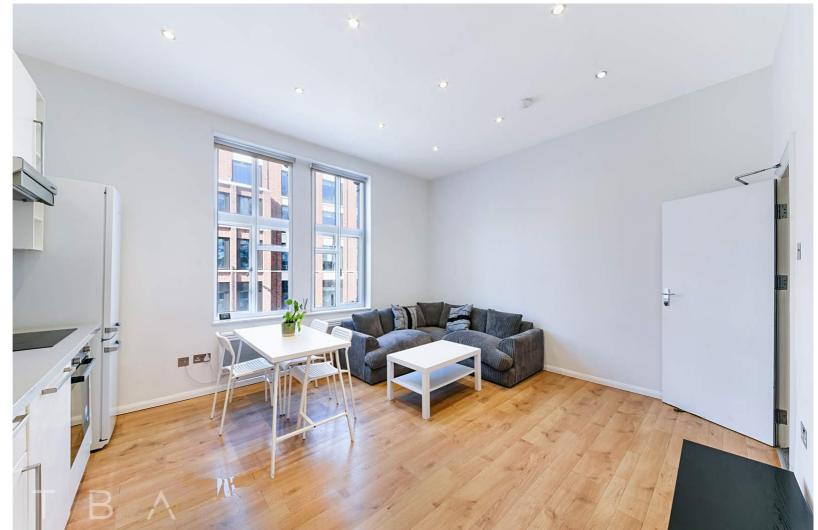

#### To Let

- 3 Bed 1 Bath
- 900 sqft (approx.)
- Large private terrace
- Part furnished
- Newly refurbished

Located on Commercial street, this 3 bedroom, 1 bathroom Maisonette comes part furnished and has been recently refurbished to a good standard throughout.

Split over two levels with high ceilings and large windows, the property boasts an abundance of natural light in each room. As you enter, you are greeted with a spacious hallway leading up to the large, open plan kitchen and living room. Adjacent to this is the first bedroom, backing onto the private terraced area... a rarity in such a central spot. The incredibly spacious master bedroom is found on the top floor, alongside the bathroom and third bedroom.