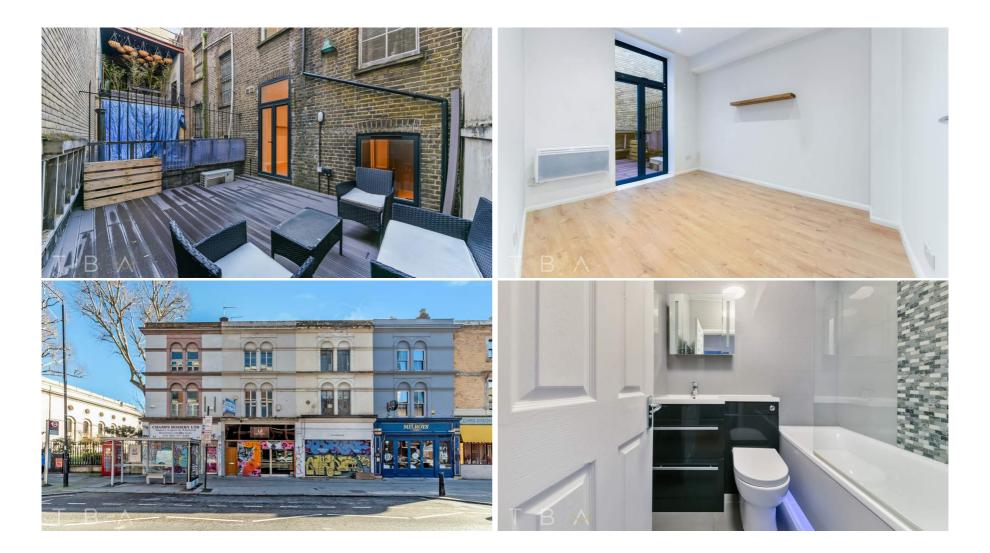

#### To Let

- 3 Bed 1 Bath
- 900 sqft (approx.)
- Large private terrace
- Part furnished
- Newly refurbished

Located on Commercial street, this 3 bedroom, 1 bathroom Maisonette comes part furnished and has been recently refurbished to a good standard throughout.

Split over two levels with high ceilings and large windows, the property boasts an abundance of natural light in each room. As you enter, you are greeted with a spacious hallway leading up to the large, open plan kitchen and living room. Adjacent to this is the first bedroom, backing onto the private terraced area... a rarity in such a central spot. The incredibly spacious master bedroom is found on the top floor, alongside the bathroom and third bedroom.

# COMMERCIAL STREET

Within a 2-minute walk to the world famous Spitalfields Market, whether you are searching for a new dining experience or absorbing the latest fashion, you will never be short of options. Commercial Street is conveniently located for transport links, with Liverpool Street, and Aldgate East only a short walk away.