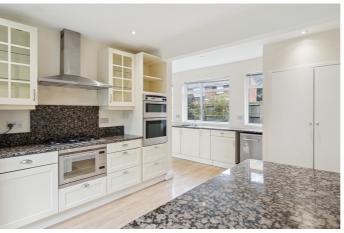

## HILTON KING & LOCKE

SPECIALISTS IN PROPERTY

\*\*NO ONWARD CHAIN\*\*Step into this welcoming and spacious three-bedroom home, offering a blend of comfort and style.

The charming front garden sets the tone for the inviting atmosphere within. Inside, the light-filled, open-plan kitchen flows into a dedicated dining room, complete with a central island that serves as both a functional workspace and a casual dining area—ideal for family meals or entertaining guests. The separate lounge provides a warm and comfortable space for relaxation.