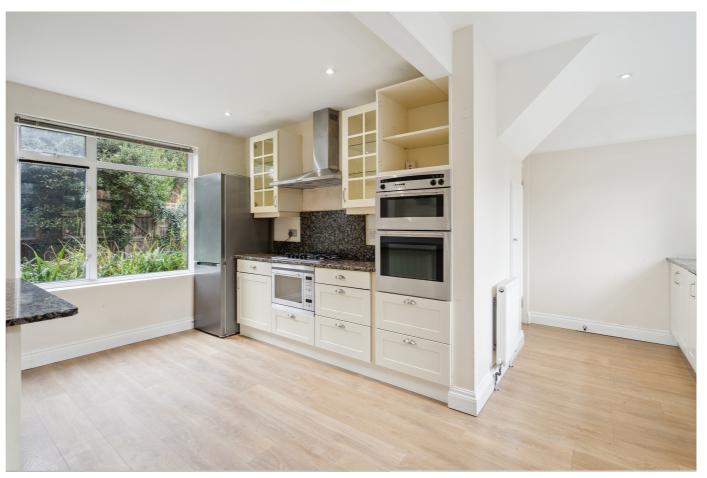

## HILTON KING & LOCKE

SPECIALISTS IN PROPERTY

\*\*NO ONWARD CHAIN\*\*Step into this welcoming and spacious three-bedroom home, offering a blend of comfort and style.

The charming front garden sets the tone for the inviting atmosphere within. Inside, the light-filled, open-plan kitchen flows into a dedicated dining room, complete with a central island that serves as both a functional workspace and a casual dining area—ideal for family meals or entertaining guests. The separate lounge provides a warm and comfortable space for relaxation.