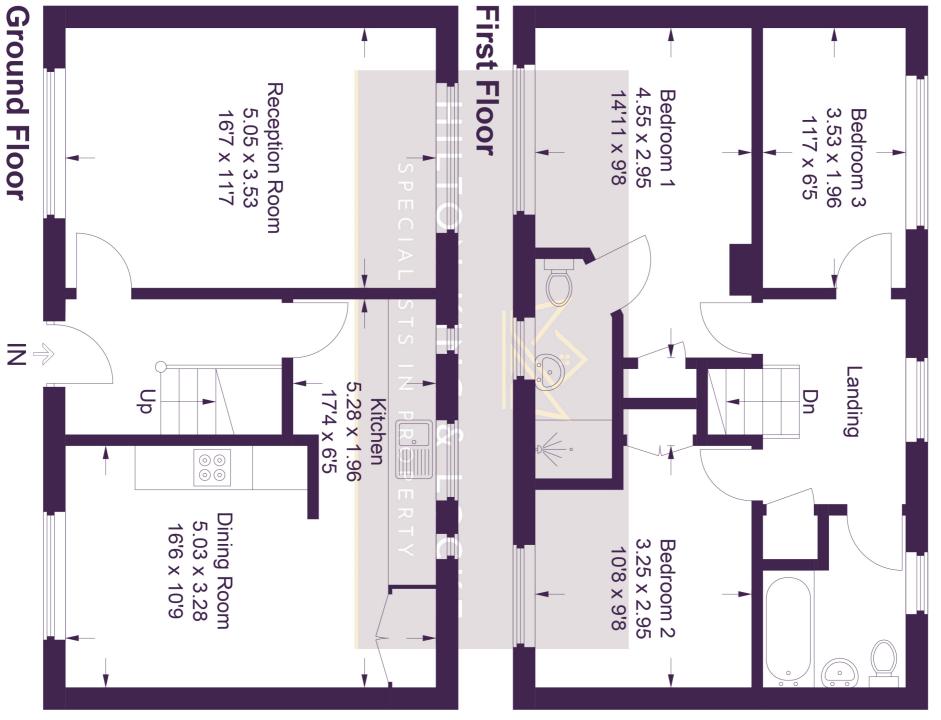

## 18 Home Meadow

Approximate Gross Internal Area = 90.5 sq m / 974 sq ft

are approximate. Whilst every care is taken in the preparation of this plan, please check all dimensions, shapes and compass bearings before making any decisions reliant upon them. This plan is for layout guidance only. Not drawn to scale unless stated. Windows and door openings