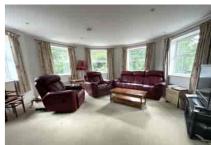

Accommodation of the apartment comprises two bedrooms, a spacious living room which is situated in the turret section of the flat and a modern, fitted kitchen. Further benefits include gas central heating, an ensuite to bedroom one and a family bathroom. There is a security entryphone system and also a lift to all floors. The property has one allocated parking space. The lease currently has 981 years remaining. We are awaiting the service charge & ground rent. In our opinion this would make an ideal first time purchase.