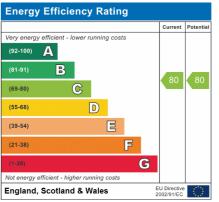

within walking distance.

Accommodation of the apartment comprises two bedrooms, a spacious living room which is situated in the turret section of the flat and a modern, fitted kitchen. Further benefits include gas central heating, an ensuite to bedroom one and a family bathroom. There is a security entryphone system and also a lift to all floors. The property has one allocated parking space. The lease currently has 981 years remaining. We are awaiting the service charge & ground rent. In our opinion this would make an ideal first time purchase.

PRICE £250,000 Leasehold





- TWO BEDROOMS
- FITTED KITCHEN
- OFF STREET PARKING
- TOWN CENTRE LOCATION
- SPACIOUS RECEPTION ROOM
- NO ONWARD CHAIN
- LIFT ACCESS
- 981 YEARS LEFT ON LEASE



Total area: approx. 74.0 sq. metres (796.7 sq. feet)