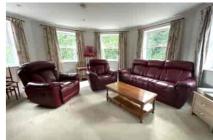

Accommodation of the apartment comprises two bedrooms, a spacious living room which is situated in the turret section of the flat and a modern, fitted kitchen. Further benefits include gas central heating, an ensuite to bedroom one and a family bathroom. There is a security entryphone system and also a lift to all floors. The property has one allocated parking space. The lease currently has 981 years remaining. We are awaiting the service charge & ground rent. In our opinion this would make an ideal first time purchase.