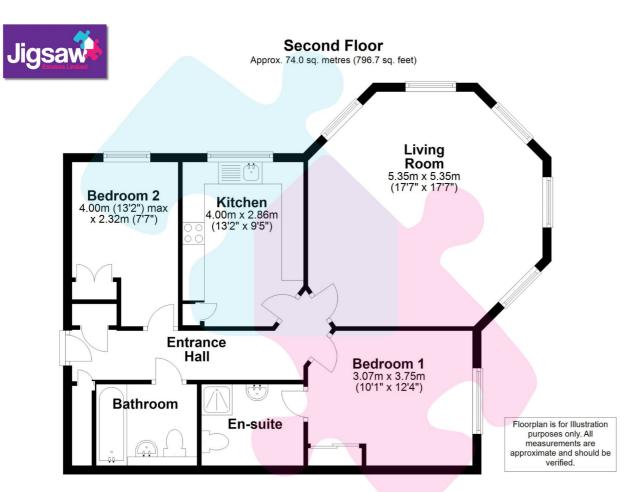

Accommodation of the apartment comprises two bedrooms, a spacious living room which is situated in the turret section of the flat and a modern, fitted kitchen. Further benefits include gas central heating, an ensuite to bedroom one and a family bathroom. There is a security entryphone system and also a lift to all floors. The property has one allocated parking space. The lease currently has 981 years remaining. We are awaiting the service charge & ground rent. In our opinion this would make an ideal first time purchase.

PRICE £250,000 Leasehold

- TWO BEDROOMS
- FITTED KITCHEN
- OFF STREET PARKING
- TOWN CENTRE LOCATION
- SPACIOUS RECEPTION ROOM
- NO ONWARD CHAIN
- LIFT ACCESS
- 981 YEARS LEFT ON LEASE

Total area: approx. 74.0 sq. metres (796.7 sq. feet)