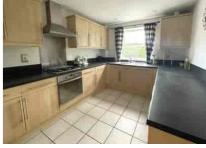

Accommodation of the apartment comprises two bedrooms, a spacious living room which is situated in the turret section of the flat and a modern, fitted kitchen. Further benefits include gas central heating, an ensuite to bedroom one and a family bathroom. There is a security entryphone system and also a lift to all floors. The property has one allocated parking space. The lease currently has 981 years remaining. We are awaiting the service charge & ground rent. In our opinion this would make an ideal first time purchase.