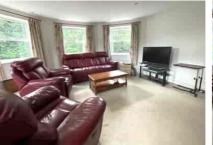

Accommodation of the apartment comprises two bedrooms, a spacious living room which is situated in the turret section of the flat and a modern, fitted kitchen. Further benefits include gas central heating, an ensuite to bedroom one and a family bathroom. There is a security entryphone system and also a lift to all floors. The property has one allocated parking space. The lease currently has 981 years remaining. We are awaiting the service charge & ground rent. In our opinion this would make an ideal first time purchase.