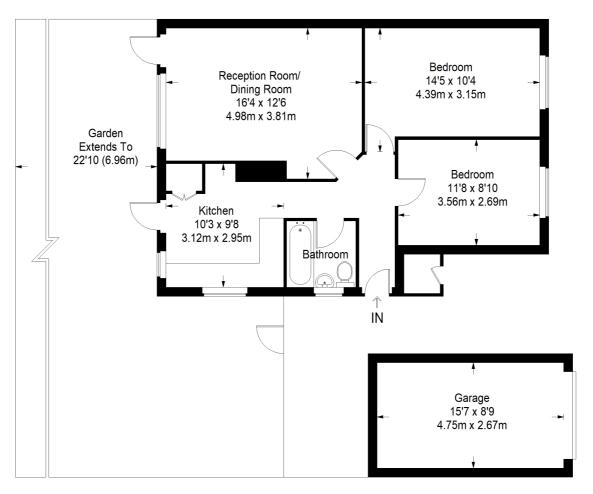

#### **Entrance Hall**

Cloaks hanging space, understairs cupboard, radiator

#### Lounge

15' 4" x 12' 5" (4.67m x 3.78m) Radiator, double glazed window, door to garden

#### Kitchen

10' 3" x 10' 3" (3.12m x 3.12m) Single drainer 1 1/2 bowl stainless steel sink unit inset in roll top work surface, range of cupboards and units, wall mounted boiler, space for fridge freezer, plumbing for autowash, fitted oven and hob, radiator, two double glazed windows

#### Bedroom 1

14' 4" x 9' 0" (4.37m x 2.74m) Radiator, double glazed window

#### Bedroom 2

11' 0" x 8' 10" (3.35m x 2.69m) Radiator, double glazed window

#### Bathroom

Comprising panel enclosed bath with mixer tap and shower attachment, shower screen, low level wc, wash hand basin, radiator, tiled walls, double glazed window

### Front Garden

Mainly laid to lawn

#### Rear Garden

Mainly laid to lawn, mature borders

# Own Drive to Garage

## Ground Floor = 643 sq ft

Approximate Gross Internal Area GROUND FLOOR = 643 sq ft / 59.73 sq m GARAGE = 136 sq ft / 12.63 sq m Total = 779 sq ft / 72.37 sq m

This plan is for layout guidance only. Not drawn to scale unless stated. Windows and door openings are approximate. Whilst every care is taken in the preparation of this plan, please check all dimensions, shapes and compass bearings before making any decisions reliant upon them. (ID357409)