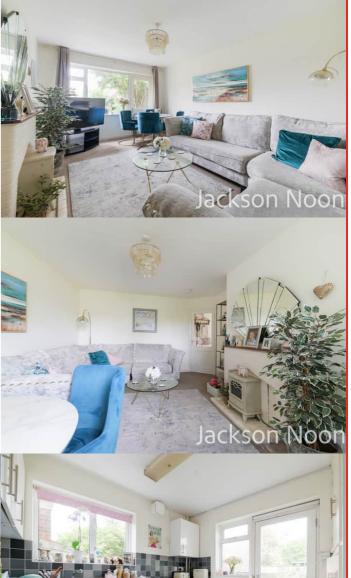

#### Lounge

15' 4" x 12' 5" (4.67m x 3.78m) Radiator, double glazed window, door to garden

#### Kitchen

10' 3" x 10' 3" (3.12m x 3.12m) Single drainer 1 1/2 bowl stainless steel sink unit inset in roll top work surface, range of cupboards and units, wall mounted boiler, space for fridge freezer, plumbing for autowash, fitted oven and hob, radiator, two double glazed windows