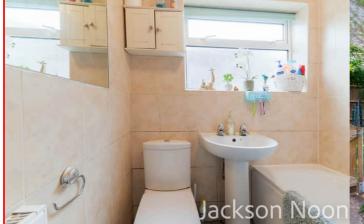

#### Bathroom

Comprising panel enclosed bath with mixer tap and shower attachment, shower screen, low level wc, wash hand basin, radiator, tiled walls, double glazed window