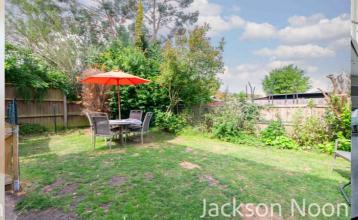

Jasmin Road, West Ewell, Surrey KT19 9DY

#### PROPERTY SUMMARY

\*\*\* OPEN MORNING SATURDAY 8/7/2023 11am till 12.30pm BY APPOINTMENT ONLY \*\*\* JACKSON NOON ESTATE AGENTS are pleased to offer this RARELY AVAILABLE TWO BEDROOM GROUND FLOOR MAISONETTE with OWN ADJACENT DRIVE TO GARAGE, double glazing, gas central heating, FRONT GARDEN AND WEST FACING REAR GARDEN...LONG LEASE... NO CHAIN...CALL NOW TO VIEW.

#### POINTS OF INTEREST

- Ground Floor Maisonette
- Two Double Bedrooms
- Double Glazing

- Gas Central Heating
- Front & Rear Gardens
- Own Drive To Garage



Jackson Noo





#### ROOM DESCRIPTIONS

## Front Door to

#### **Entrance Hall**

Cloaks hanging space, understairs cupboard, radiator

#### Lounge

15' 4" x 12' 5" (4.67m x 3.78m) Radiator, double glazed window, door to garden

#### Kitchen

10' 3" x 10' 3" (3.12m x 3.12m) Single drainer 1 1/2 bowl stainless steel sink unit inset in roll top work surface, range of cupboards and units, wall mounted boiler, space for fridge freezer, plumbing for autowash, fitted oven and hob, radiator, two double glazed windows

#### Bedroom 1

14' 4" x 9' 0" (4.37m x 2.74m) Radiator, double glazed window

#### Bedroom 2

11' 0" x 8' 10" (3.35m x 2.69m) Radiator, double glazed window

#### Bathroom

Comprising panel enclosed bath with mixer tap and shower attachment, shower screen, low level wc, wash hand basin, radiator