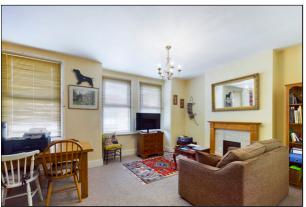

## Lounge

4.82m into recess x 3.95m in to the bay (15' 10" x 13' 0") Three double glazed windows to the front, electric wall heater, television and telephone points and feature fire surround.