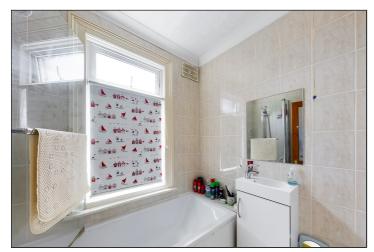

#### **Bathroom**

Low level w.c, wash hand basin with vanity unit under, panelled bath with mixer taps with shower extension and shower screen, double glazed frosted glass window to the side, heated chrome towel rail, coving and fully tiled walls.