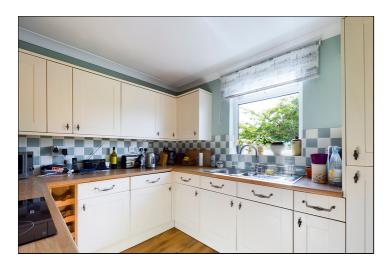

#### Kitchen

3.02m x 3.45m in to door well (9' 11" x 11' 4") Range of matching wall and base units with roll top work surface, inset stainless steel sink and drainer unit with mixer taps over, integrated fridge/freezer, washing machine, four ring electric hob, oven and grill, extractor fan over. Tiling to splash back, electric wall heater, coving and double glazed window to the rear.