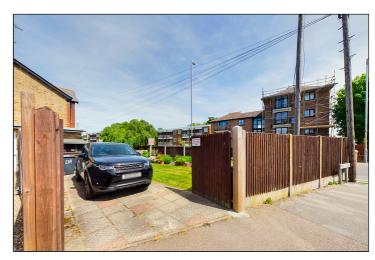

### Garden & Driveway

13.44m x 8.82m (44' 1" x 28' 11") The property benefits from a private garden located to the side of the property. Part laid to lawn with established flower beds. Wall and fence perimeters, timber shed, gate leading to the front door of the property, wooden double doors with hard standing for one vehicle.