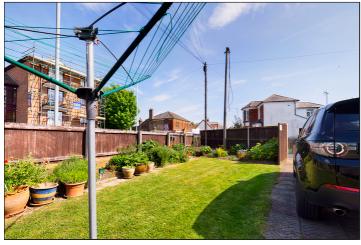

### Garden & Driveway

13.44m x 8.82m (44' 1" x 28' 11") The property benefits from a private garden located to the side of the property. Part laid to lawn with established flower beds. Wall and fence perimeters, timber shed, gate leading to the front door of the property, wooden double doors with hard standing for one vehicle.