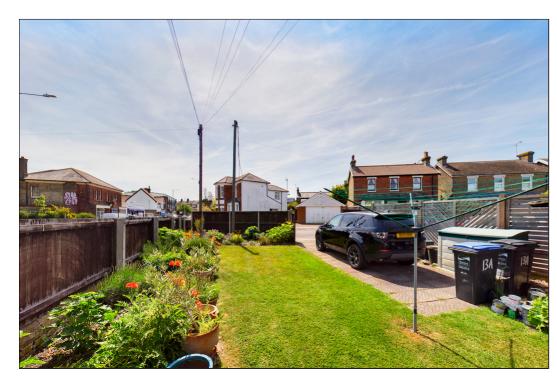

### Garden & Driveway

13.44m x 8.82m (44' 1" x 28' 11") The property benefits from a private garden located to the side of the property. Part laid to lawn with established flower beds. Wall and fence perimeters, timber shed, gate leading to the front door of the property, wooden double doors with hard standing for one vehicle.