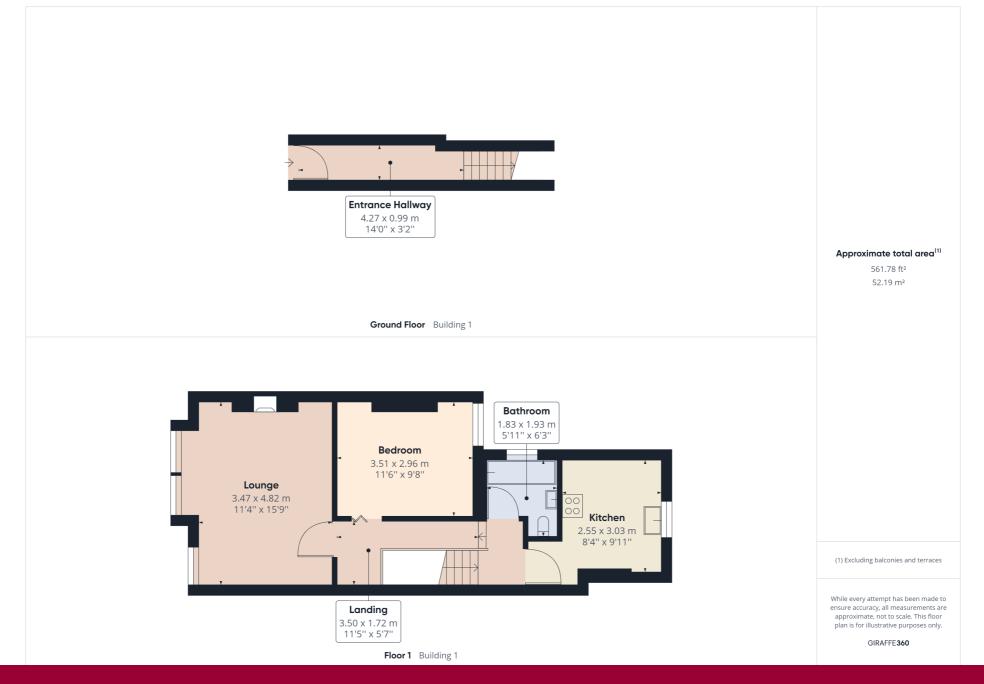

## **Entrance Hallway**

Via double glazed frosted glass front door.

Stairs to the first floor landing.

## First Floor Landing

Split level, cupboard housing the meters, loft access, electric wall heater and doors to all rooms.

## Lounge

4.82m into recess x 3.95m in to the bay (15' 10" x 13' 0") Three double glazed windows to the front, electric wall heater, television and telephone points and feature fire surround.

#### **Bedroom**

3.52m x 2.95m in to recess (11' 7" x 9' 8") Double glazed window to the rear, electric wall heater, coving and laminate flooring,

#### **Bathroom**

Low level w.c, wash hand basin with vanity unit under, panelled bath with mixer taps with shower extension and shower screen, double glazed frosted glass window to the side, heated chrome towel rail, coving and fully tiled walls.

#### Kitchen

3.02m x 3.45m in to door well (9' 11" x 11' 4") Range of matching wall and base units with roll top work surface, inset stainless steel sink and drainer unit with mixer taps over, integrated fridge/freezer, washing machine, four ring electric hob, oven and grill, extractor fan over. Tiling to splash back, electric wall heater, coving and double glazed window to the rear.