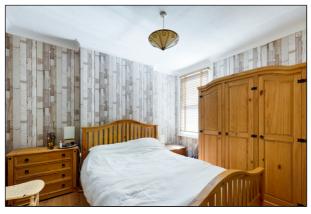

#### **Bedroom**

3.52m x 2.95m in to recess (11' 7" x 9' 8") Double glazed window to the rear, electric wall heater, coving and laminate flooring,