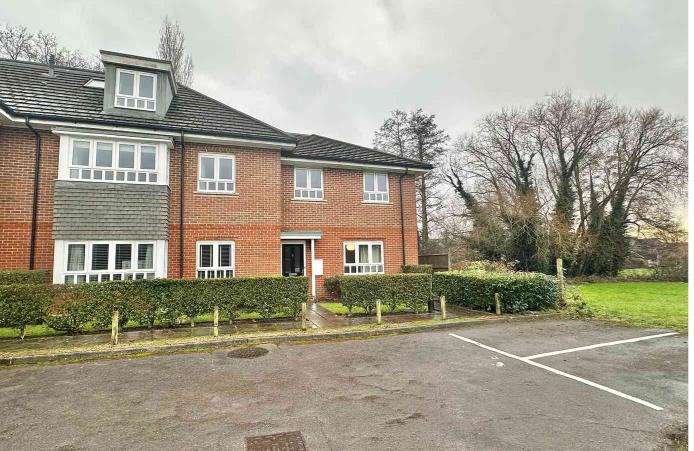

## Flat 11, Doveton House Balmoral Drive, FRIMLEY, Surrey GU16

PRICE £230,000 Leasehold

\*\*\*\* NO ONWARD CHAIN \*\*\*\*

Jigsaw Estates are proud to offer this superbly presented first floor maisonette situated on the ever popular Paddock Hill development on the borders of Frimley and Frimley Green. The property has just been fully re-decorated and all carpets have been replaced. In terms of accommodation there are two front aspect bedrooms, a main bathroom which is in excellent order. There are two cupboards for storage on the landing, one of which houses the Vaillant boiler which the seller advises was replaced 3-4 years ago. The living room is L-shaped with a Juliette balcony and there is the kitchen which is immaculate and has built in appliances along with free standing appliances, all of which are included in the sale. There is also access to the loft which is partially boarded and has a light.

To the front of the property there is a large communal car park offering ample parking for both the owner and visitors.

First Floor

Approx. 49.8 sq. metres (535.7 sq. feet)