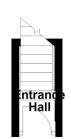

To the front of the property there is a large communal car park offering ample parking for both the owner and visitors.

First Floor

Approx. 49.8 sq. metres (535.7 sq. feet)

## **Ground Floor** Approx. 2.1 sq. metres (22.3 sq. feet)

Total area: approx. 51.8 sq. metres (558.0 sq. feet)

Floorplan is for Illustration purposes only. All measurements are approximate and should be verified. Total Floor Area includes any garages, outhouses or ancillary buildings shown on the floorplan. EPC and Floorplan produced by WWW.G-Whis.net
Plan produced using PlanUp.