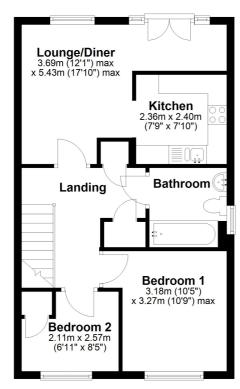

To the front of the property there is a large communal car park offering ample parking for both the owner and visitors.

First Floor

Approx. 49.8 sq. metres (535.7 sq. feet)

## **Ground Floor** Approx. 2.1 sq. metres (22.3 sq. feet)

Total area: approx. 51.8 sq. metres (558.0 sq. feet)

Floorplan is for Illustration purposes only. All measurements are approximate and should be verified. Total Floor Area includes any garages, outhouses or ancillary buildings shown on the floorplan. EPC and Floorplan produced by WWW.G-Whis.net
Plan produced using PlanUp.