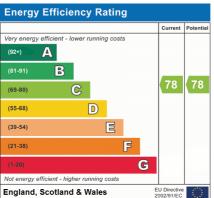

## **Ground Floor** Approx. 2.1 sq. metres (22.3 sq. feet)

Total area: approx. 51.8 sq. metres (558.0 sq. feet)

Floorplan is for Illustration purposes only. All measurements are approximate and should be verified. Total Floor Area includes any garages, outhouses or ancillary buildings shown on the floorplan. EPC and Floorplan produced by WWW.G-Whis.net
Plan produced using PlanUp.