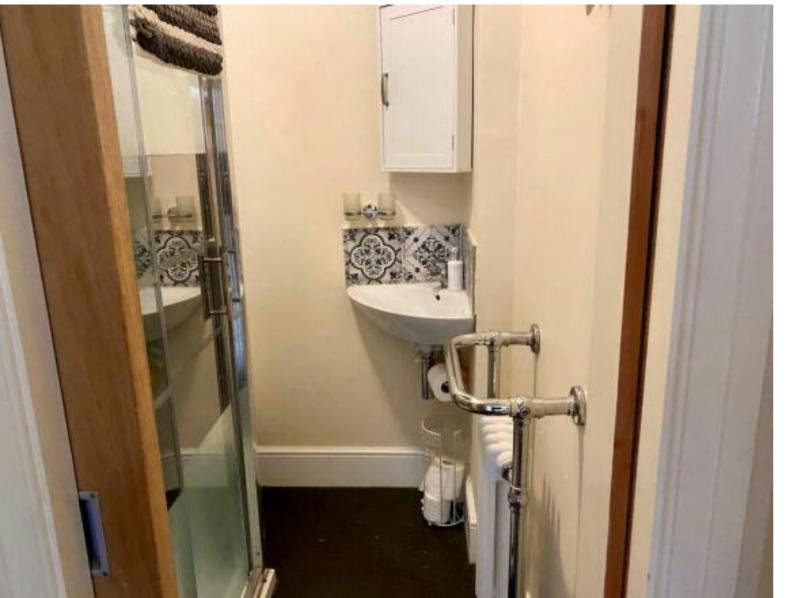

First Floor - Landing, Two Bedrooms, Small Shower Room, Separate W.c.

Second Floor - Double attic bedroom with two gable windows and roof window.

Gas Central Heating & Double Glazing.

Outside - Enclosed, rear garden with raised composite decking.