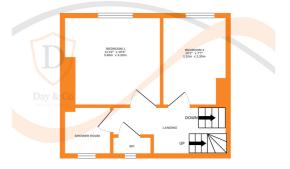

First Floor - Landing, Two Bedrooms, Small Shower Room, Separate W.c.

Second Floor - Double attic bedroom with two gable windows and roof window.

Gas Central Heating & Double Glazing.

Outside - Enclosed, rear garden with raised composite decking.