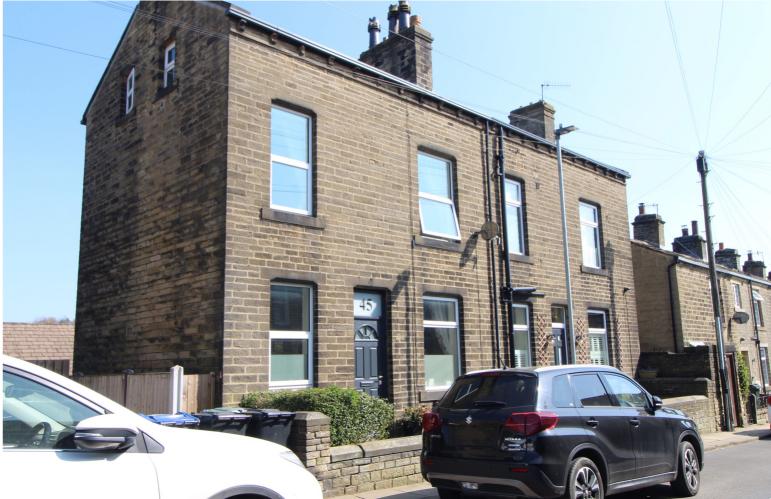

45 Sun Street, Haworth, Keighley, West Yorkshire, BD22 8BS

£199,995

- SEMI-DETACHED HOUSE
- WELL PRESENTED ACCOMMODATION
- NO VENDOR CHAIN

- THREE BEDROOMS
- ENCLOSED REAR GARDEN
- EPC RATING D

## **FULL DESCRIPTION**

A well presented 3-bedroom double-fronted stone semi-detached property situated only a short stroll to the cobbles of Main Street, Haworth. This property may appeal to a variety of buyers, is offered for sale with no vendor chain and an internal viewing is highly recommended. In brief the accommodation which is arranged over three floors briefly comprises -