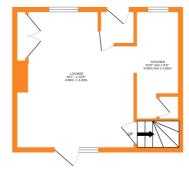

Ground Floor - Entrance Vestibule, Spacious Lounge with windows to both the front and rear along with a glazed door opening to the rear patio deck, Compact galley Kitchen with breakfast bar, range of modern wall and base units,