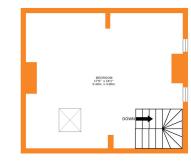

First Floor - Landing, Two Bedrooms, Small Shower Room, Separate W.c.

Second Floor - Double attic bedroom with two gable windows and roof window.

Gas Central Heating & Double Glazing.

Outside - Enclosed, rear garden with raised composite decking.