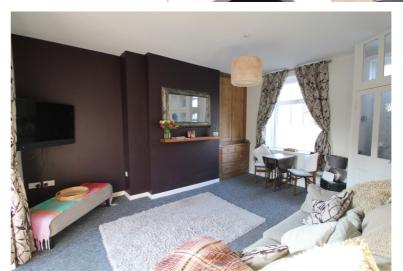

Ground Floor - Entrance Vestibule, Spacious Lounge with windows to both the front and rear along with a glazed door opening to the rear patio deck, Compact galley Kitchen with breakfast bar, range of modern wall and base units,