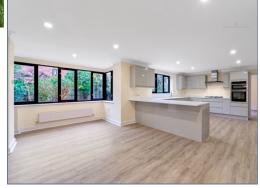

# Kitchen/Diner

7.67m x 4.42m (25' 2" x 14' 6")

#### **Utility**

1.88m x 2.18m (6' 2" x 7' 2")