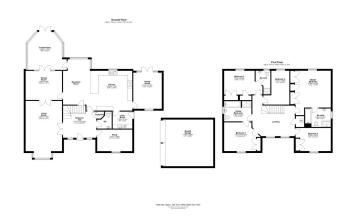

# **Family Room**

3.99m x 3.18m (13' 1" x 10' 5")

# Kitchen/Diner

7.67m x 4.42m (25' 2" x 14' 6")

#### **Utility**

1.88m x 2.18m (6' 2" x 7' 2")

### Study

2.32m x 3.90m (7' 7" x 12' 10")

#### Living Room

5.56m x 4.06m (18' 3" x 13' 4")

#### **Dining Room**

4.06m x 3.24m (13' 4" x 10' 8")

#### Conservatory

3.87m x 3.80m (12' 8" x 12' 6")

## **Bedroom One with Ensuite**

4.09m x 4.03m (13' 5" x 13' 3")

#### **Bedroom Two with Ensuite**

3.13m x 3.20m (10' 3" x 10' 6")

#### **Bedroom Three with Ensuite**

2.64m x 3.39m (8' 8" x 11' 1")

#### **Bedroom Four**

2.59m x 3.23m (8' 6" x 10' 7")

#### **Bedroom Five**

1.96m x 3.87m (6' 5" x 12' 8")