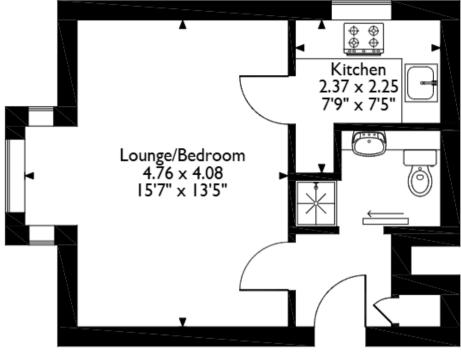

## Ash Walk, Wembley Approximate Gross Internal Area 25 Sq M/269 Sq Ft

## **Ground Floor Flat**

Please note that the location of doors, windows and other items are approximate and this floorplan is to be used for illustrative purposes only. Unauthorized reproduction is prohibited.