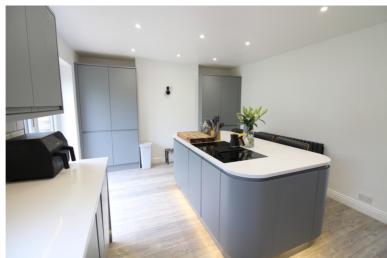

## **SUMMARY**

\*\*A STUNNING 3 BEDROOM SEMI-DETACHED FAMILY HOME, SOUGHT AFTER VILLAGE LOCATION OF OXENHOPE WITH EXCELLENT ACCESS TO THE LOCAL PRIMARY SCHOOL AND THE KWV STEAM RAILWAY!!\*\* having off-road parking, well maintained enclosed gardens, lounge with multi-fuel burning stove, fabulous modern dining kitchen with breakfast island - VIEWING ESSENTIAL TO FULLY APPRECIATE!! EPC rating is D.

## **FULL DESCRIPTION**

An ideal purchase for the growing family is this immaculately presented three bedroom semi-detached property situated in the sought after village location of Oxenhope with excellent access to the primary school and the Keighley and Worth Valley steam railway. The accommodation comprises of an entrance hall, the lounge has a multi-fuel burning stove, radiator, double glazed bay window to the front. The fabulous dining kitchen is a real feature of this property having an attractive range of modern base and wall mounted units, integrated appliances to include double oven, hob, fridge, freezer, dishwasher, breakfast island, double glazed patio doors to the rear. To the first floor there are three bedrooms, and the bathroom having a modern three piece suite in white comprising of a 'P' bath with shower over, WC, wash hand basin. Externally there is off-road parking to the front, enclosed patio, rear patio and lawn. Viewing essential to fully appreciate, EPC rating is D.