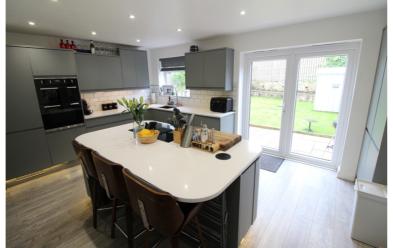

## **FULL DESCRIPTION**

An ideal purchase for the growing family is this immaculately presented three bedroom semi-detached property situated in the sought after village location of Oxenhope with excellent access to the primary school and the Keighley and Worth Valley steam railway. The accommodation comprises of an entrance hall, the lounge has a multi-fuel burning stove, radiator, double glazed bay window to the front. The fabulous dining kitchen is a real feature of this property having an attractive range of modern base and wall mounted units, integrated appliances to include double oven, hob, fridge, freezer, dishwasher, breakfast island, double glazed patio doors to the rear. To the first floor there are three bedrooms, and the bathroom having a modern three piece suite in white comprising of a 'P' bath with shower over, WC, wash hand basin. Externally there is off-road parking to the front, enclosed patio, rear patio and lawn. Viewing essential to fully appreciate, EPC rating is D.