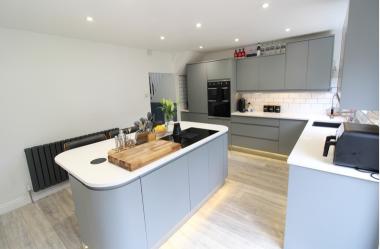

## **FULL DESCRIPTION**

An ideal purchase for the growing family is this immaculately presented three bedroom semi-detached property situated in the sought after village location of Oxenhope with excellent access to the primary school and the Keighley and Worth Valley steam railway. The accommodation comprises of an entrance hall, the lounge has a multi-fuel burning stove, radiator, double glazed bay window to the front. The fabulous dining kitchen is a real feature of this property having an attractive range of modern base and wall mounted units, integrated appliances to include double oven, hob, fridge, freezer, dishwasher, breakfast island, double glazed patio doors to the rear. To the first floor there are three bedrooms, and the bathroom having a modern three piece suite in white comprising of a 'P' bath with shower over, WC, wash hand basin. Externally there is off-road parking to the front, enclosed patio, rear patio and lawn. Viewing essential to fully appreciate, EPC rating is D.