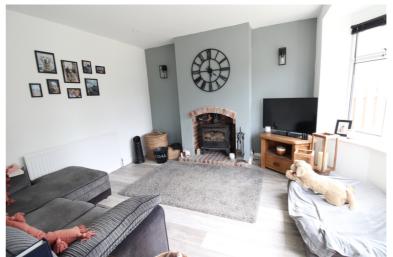

## **FULL DESCRIPTION**

An ideal purchase for the growing family is this immaculately presented three bedroom semi-detached property situated in the sought after village location of Oxenhope with excellent access to the primary school and the Keighley and Worth Valley steam railway. The accommodation comprises of an entrance hall, the lounge has a multi-fuel burning stove, radiator, double glazed bay window to the front. The fabulous dining kitchen is a real feature of this property having an attractive range of modern base and wall mounted units, integrated appliances to include double oven, hob, fridge, freezer, dishwasher, breakfast island, double glazed patio doors to the rear. To the first floor there are three bedrooms, and the bathroom having a modern three piece suite in white comprising of a 'P' bath with shower over, WC, wash hand basin. Externally there is off-road parking to the front, enclosed patio, rear patio and lawn. Viewing essential to fully appreciate, EPC rating is D.