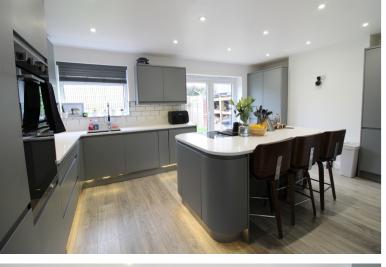

## **FULL DESCRIPTION**

An ideal purchase for the growing family is this immaculately presented three bedroom semi-detached property situated in the sought after village location of Oxenhope with excellent access to the primary school and the Keighley and Worth Valley steam railway. The accommodation comprises of an entrance hall, the lounge has a multi-fuel burning stove, radiator, double glazed bay window to the front. The fabulous dining kitchen is a real feature of this property having an attractive range of modern base and wall mounted units, integrated appliances to include double oven, hob, fridge, freezer, dishwasher, breakfast island, double glazed patio doors to the rear. To the first floor there are three bedrooms, and the bathroom having a modern three piece suite in white comprising of a 'P' bath with shower over, WC, wash hand basin. Externally there is off-road parking to the front, enclosed patio, rear patio and lawn. Viewing essential to fully appreciate, EPC rating is D.