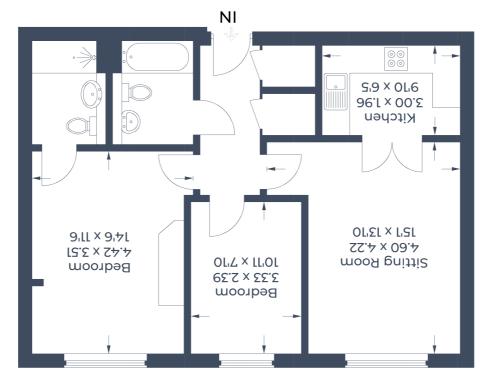

Illustration for identification purposes only, measurements are approximate, not to scale. © CJ Property Marketing Produced for Peter & Lane

## **Entrance Hall**

Dimplex electric heater, coved ceiling, airing cupboard with hot water cylinder, built in cupboard with hanging and shelved storage space

## Lounge

coved ceiling, full height picture window to the front aspect, electric radiator, wall light points, TV & telephone points

## **Kitchen**

base and eye level cupboards, drawer units, work surfaces with tiled splash backs, single drainer sink unit, plumbing for slimline dishwasher, space for fridge freezer, integrated eye level electric oven, hob and extractor

## **Bedroom One**

window to the front aspect, coved ceiling, electric radiator, fitted wardrobes and peninsula unit, built in double wardrobe with hanging and shelved storage space

# **En-Suite Shower Room**

refitted and comprising fully tiled double shower, vanity unit with wash basin and W.C, towel radiator

## **Bedroom Two**

window to the front aspect, coved ceiling, electric radiator

## **Bathroom**

bath with mixer tap and shower attachment, W.C, pedestal wash basin, towel radiator, Dimplex fan heater