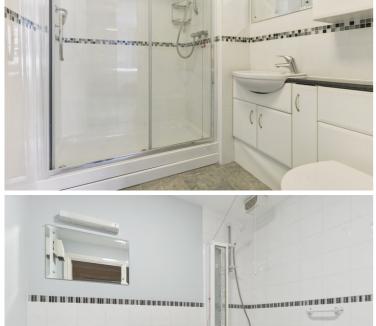

# **En-Suite Shower Room**

refitted and comprising fully tiled double shower, vanity unit with wash basin and W.C, towel radiator

## **Bathroom**

bath with mixer tap and shower attachment, W.C, pedestal wash basin, towel radiator, Dimplex fan heater