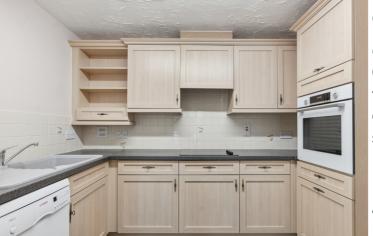

## **Kitchen**

base and eye level cupboards, drawer units, work surfaces with tiled splash backs, single drainer sink unit, plumbing for slimline dishwasher, space for fridge freezer, integrated eye level electric oven, hob and extractor