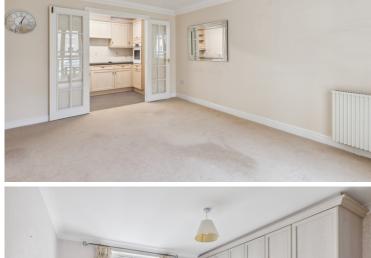

## Lounge

coved ceiling, full height picture window to the front aspect, electric radiator, wall light points, TV & telephone points