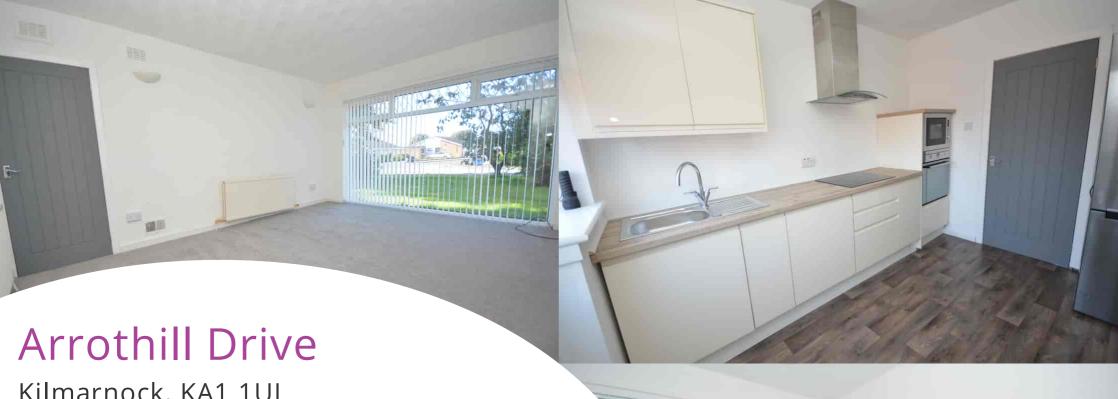

## Lounge

4.87m x 3.66m (16' 0" x 12' 0") Generous main apartment offering fresh white décor, fitted carpet, two wall lights, two double glazed windows to the side and door access to kitchen.

### Kitchen

3.19m x 2.53m (10' 6" x 8' 4") Fitted kitchen offering cream gloss wall and base units with contrasting ash grey wood effect work surfaces, stainless steel sink and drainer, integrated oven with induction hob and extractor hood, integrated microwave and washing machine, plumbing space for fridge freezer, vinyl flooring, double glazed window to the rear and door access to rear gardens.