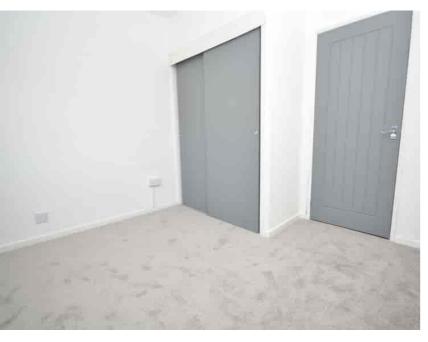

#### Bedroom One

4.00m x 3.00m (13' 1" x 9' 10") Generous double bedroom offering fresh white décor, newly fitted grey carpet with double glazed window to the front.

## **Bedroom Two**

3.03m x 2.70m (9' 11" x 8' 10") Small double bedroom offering fresh white décor, fitted carpet, fitted wardrobes and double glazed window to the rear.