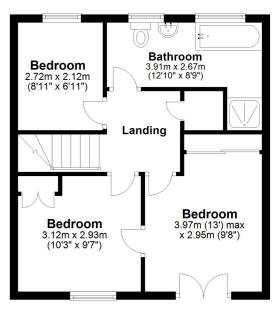

#### First Floor

Total area: approx. 107.4 sq. metres (1155.7 sq. feet)

Whilst every attempt has been made to ensure the accuracy of the floor plan contained here, measurements of doors, windows, rooms and any other items are approximate and no responsibility is taken for any error, omission or mis-statement. This plan is for illustrative purposes only and should be used as such by any prospective purchaser.

#### **Bedroom One**

#### **Bedroom Two**

#### **Bathroom**