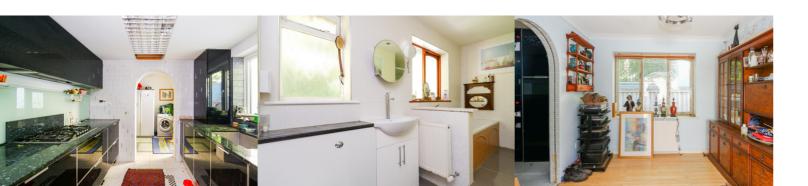

m)

replaced go create shower room

**Rear Garden** 

and

downstairs W.C

**First Floor Landing** 

## Utility 2.36m x 1.94m (7'9" x 6'4") Kitchen Dining Room (10'6" x 8'9") 2.86m x 2.72m (9'5" x 8'11") **Garage** 5.06m x 2.49m (16'7" x 8'2") **Lounge** 3.97m x 3.81m (13' x 12'6") Hall Store

**Ground Floor** Approx. 64.1 sq. metres (689.6 sq. feet)

#### First Floor



Total area: approx. 107.4 sq. metres (1155.7 sq. feet)

Whilst every attempt has been made to ensure the accuracy of the floor plan contained here, measurements of doors, windows, rooms and any other items are approximate and no responsibility is taken for any error, omission or mis-statement. This plan is for illustrative purposes only and should be used as such by any prospective purchaser.

Plan produced using PlanUp.