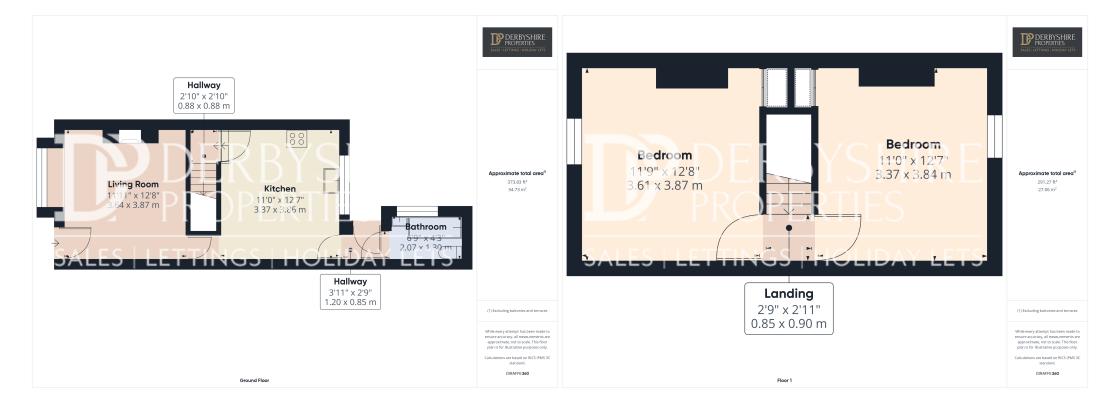

## PROPERTY DESCRIPTION

Derbyshire Properties are pleased to our offer for sale this charming two double bedroom period mid terrace cottage located within close proximity to Belper town centre. The property briefly comprises of living room, large dining/kitchen and ground floor bathroom. To the first floor a landing leads to 2 double bedrooms. Externally the property offers a professionally landscaped frontage and a beautiful enclosed private landscaped garden that offers high degrees of privacy and views. We believe the property would ideally suit potential buyers to include first time buyers and those looking to downsize. An early internal inspection should be undertaken to avoid disappointment.

## POINTS OF INTEREST

- Period Mid Terrace Cottage
- Stunning Landscaped Garden With Views
- 2 Double Bedrooms & 1 Reception Rooms
- Large Kitchen/Diner
- Ground Floor Bathroom

- Very Highly Regarded Area
- Close Proximity To Belper Train Station & Town
- Ideal Downsize or First Time Buy Or Down Size
- Viewing Advised
- COUNCIL TAX BAND A