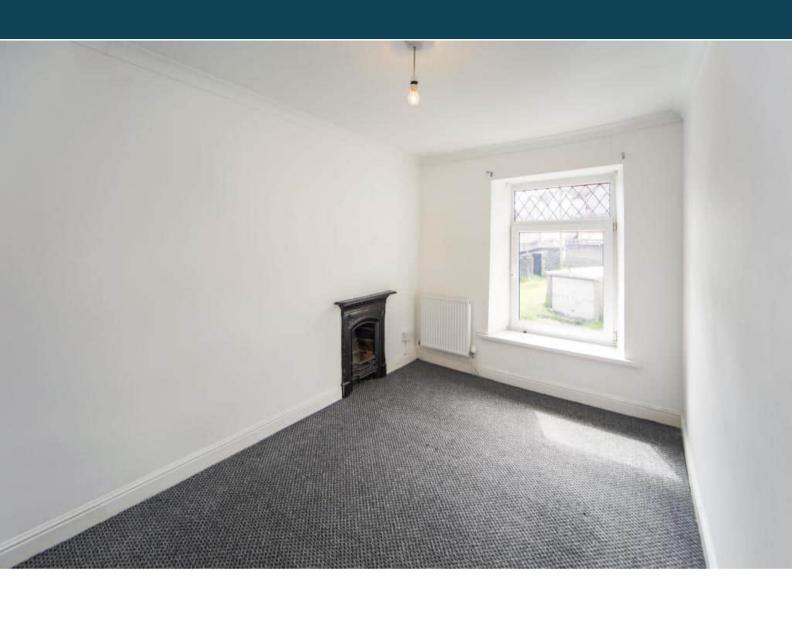

The property benefits from double glazing, gas central heating throughout, a combi boiler and has parking available via the street outside. The council tax band is A.

The interior of this beautifully presented property comprises a spacious living room, fitted kitchen with dining area on the ground floor. The first floor consists of 3 bedrooms and the family bathroom. The exterior boasts a private rear garden, perfect for enjoying the summer months.