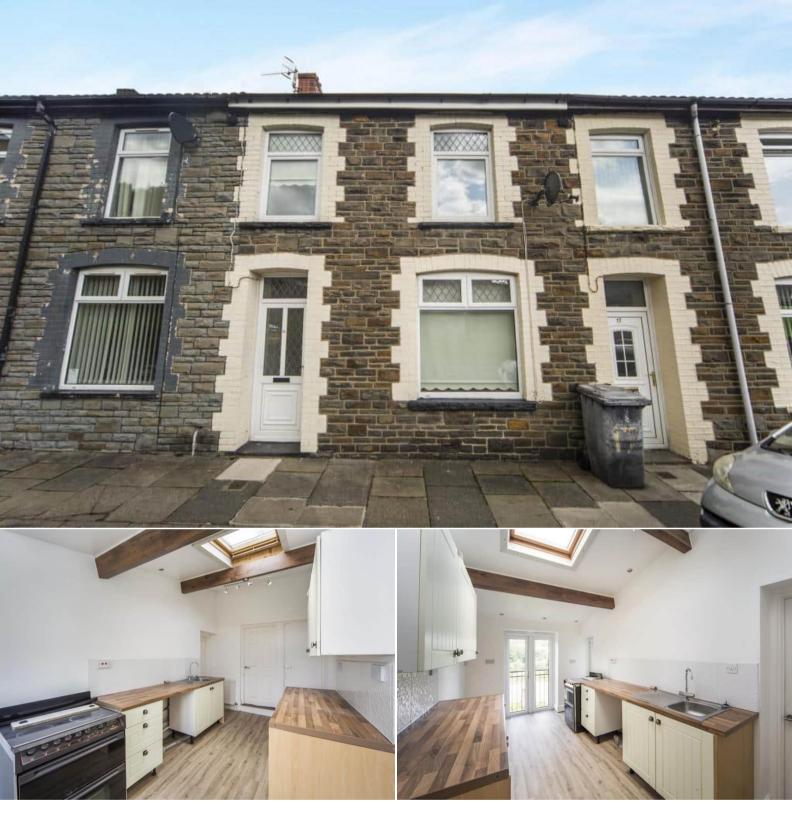

## Bassett Street Mountain Ash

Bettermove are proud to present this 3 bedroom terraced house in Abercynon, available with no forward chain.

The property is currently tenanted and it will be sold with tenants in situ for immediate investment. Rental yields can be obtained through Bettermove.

The property benefits from double glazing, gas central heating throughout, a combi boiler and has parking available via the street outside. The council tax band is A.

The interior of this beautifully presented property comprises a spacious living room, fitted kitchen with dining area on the ground floor. The first floor consists of 3 bedrooms and the family bathroom. The exterior boasts a private rear garden, perfect for enjoying the summer months.

Located in the popular town of Abercynon, the property is close to a range of amenities, including shops, supermarkets, restaurants and pubs. Excellent transport connections can be found from the A470 and many local bus routes.