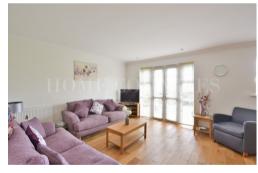

## The Briers, The Walk, Potters Bar, Hertfordshire, . EN6 £425,000 Leasehold

This rarely available ground floor apartment is centrally located within reach to both Potters Bar High Street and Darkes Lane amenities including Potters Bar Mainline Station. The property is ideally set at the end of this development with own entrance and benefits from a double bedroom with fitted wardrobes and views over the gardens to the rear, family bathroom and a 18.4ft x 12.10ft Lounge/diner with double doors onto patio area to the front and a fully fitted kitchen with integrated appliances. There is a well maintained private residents garden, allocated parking space plus visitor parking. Internal viewing is highly recommended to appreciate this delightful property.