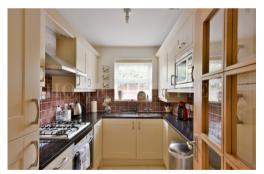

## The Briers, The Walk, Potters Bar, Hertfordshire, . EN6 £425,000 Leasehold

This rarely available ground floor apartment is centrally located within reach to both Potters Bar High Street and Darkes Lane amenities including Potters Bar Mainline Station. The property is ideally set at the end of this development with own entrance and benefits from a double bedroom with fitted wardrobes and views over the gardens to the rear, family bathroom and a 18.4ft x 12.10ft Lounge/diner with double doors onto patio area to the front and a fully fitted kitchen with integrated appliances. There is a well maintained private residents garden, allocated parking space plus visitor parking. Internal viewing is highly recommended to appreciate this delightful property.