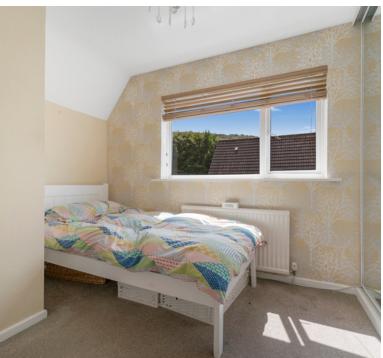

## **Bedroom Two**

9' 0" x 9' 4" (2.74m x 2.84m) UPVC double glazed windows to rear aspect, radiator and built in storage.