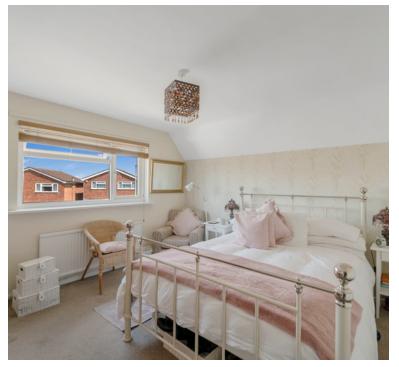

## **Bedroom One**

12' 0" x 12' 0" (3.66m x 3.66m) UPVC double glazed window to front aspect, radiator.