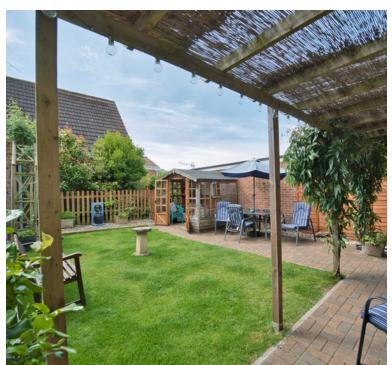

#### **Rear Garden**

Fully enclosed south facing garden laid to lawn, patio and stone chippings, beautiful shrubs bordering with access to garage and gate to side aspect, fantastic shed perfect for dining.