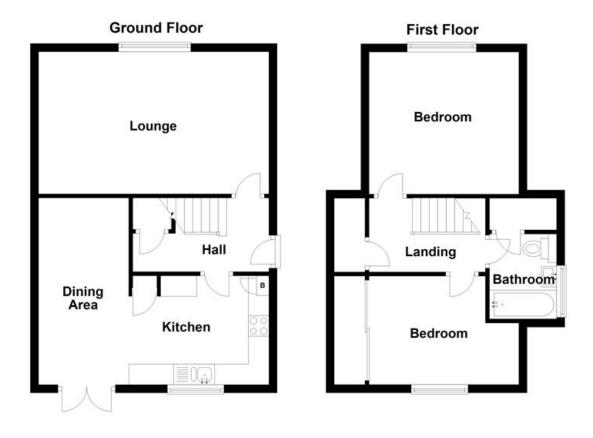

#### **ROOM DESCRIPTIONS**

#### Entrance

Block paved driveway leading to fenced gate opening to side aspect of property, side access through UPVC double glazed door opening through to;

## **Entrance Hall**

Stairs rising to first floor landing, doors to living room and kitchen/diner, under stair storage cupboard and radiator.

# Living Room

11' 0" x 18' 6" (3.35m x 5.64m) UPVC double glazed windows to front aspect, radiator.

## Kitchen/Dining Room

9' 0" x 18' 3" (2.74m x 5.56m) UPVC double glazed window to rear aspect, range of wall to base units inset sink and drainer with mixer taps over, integrated hob and oven with extractor over, integrated fridge/freezer, space and plumbing for washing machine, space and plumbing for dish washer, in the dining area you have UPVC double glazed french doors to rear garden, radiator.

## Stairs Rising to First Floor Landing

## **Bedroom One**

12' 0" x 12' 0" (3.66m x 3.66m) UPVC double glazed window to front aspect, radiator.

## **Bedroom Two**

9' 0" x 9' 4" (2.74m x 2.84m) UPVC double glazed windows to rear aspect, radiator and built in storage.

## Bathroom

7' 0" x 5' 6" (2.13m x 1.68m) UPVC double glazed obscure windows to side aspect, three piece suite comprising low level WC, vanity wash hand basin, paneled bath with mixer taps and water fall shower above, heated towel rail and storage cupboard.