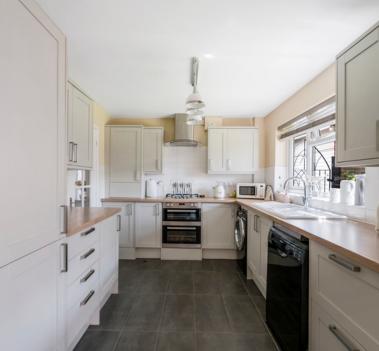

## Kitchen/Dining Room

9' 0" x 18' 3" (2.74m x 5.56m) UPVC double glazed window to rear aspect, range of wall to base units inset sink and drainer with mixer taps over, integrated hob and oven with extractor over, integrated fridge/freezer, space and plumbing for washing machine, space and plumbing for dish washer, in the dining area you have UPVC double glazed french doors to rear garden, radiator.