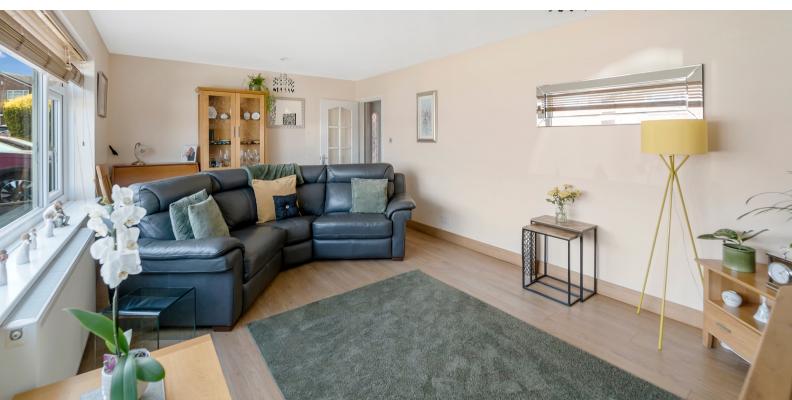

# Living Room

11' 0" x 18' 6" (3.35m x 5.64m) UPVC double glazed windows to front aspect, radiator.