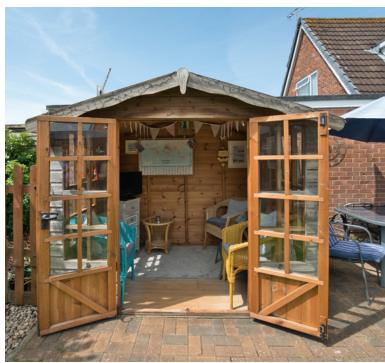

#### **Rear Garden**

Fully enclosed south facing garden laid to lawn, patio and stone chippings, beautiful shrubs bordering with access to garage and gate to side aspect, fantastic shed perfect for dining.