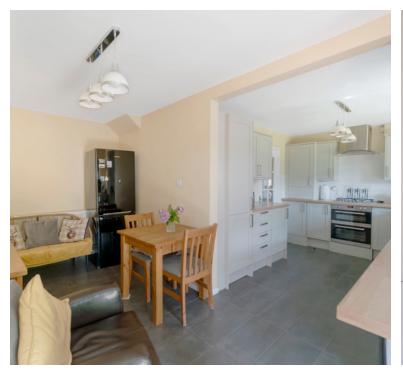

## Kitchen/Dining Room

9' 0" x 18' 3" (2.74m x 5.56m) UPVC double glazed window to rear aspect, range of wall to base units inset sink and drainer with mixer taps over, integrated hob and oven with extractor over, integrated fridge/freezer, space and plumbing for washing machine, space and plumbing for dish washer, in the dining area you have UPVC double glazed french doors to rear garden, radiator.