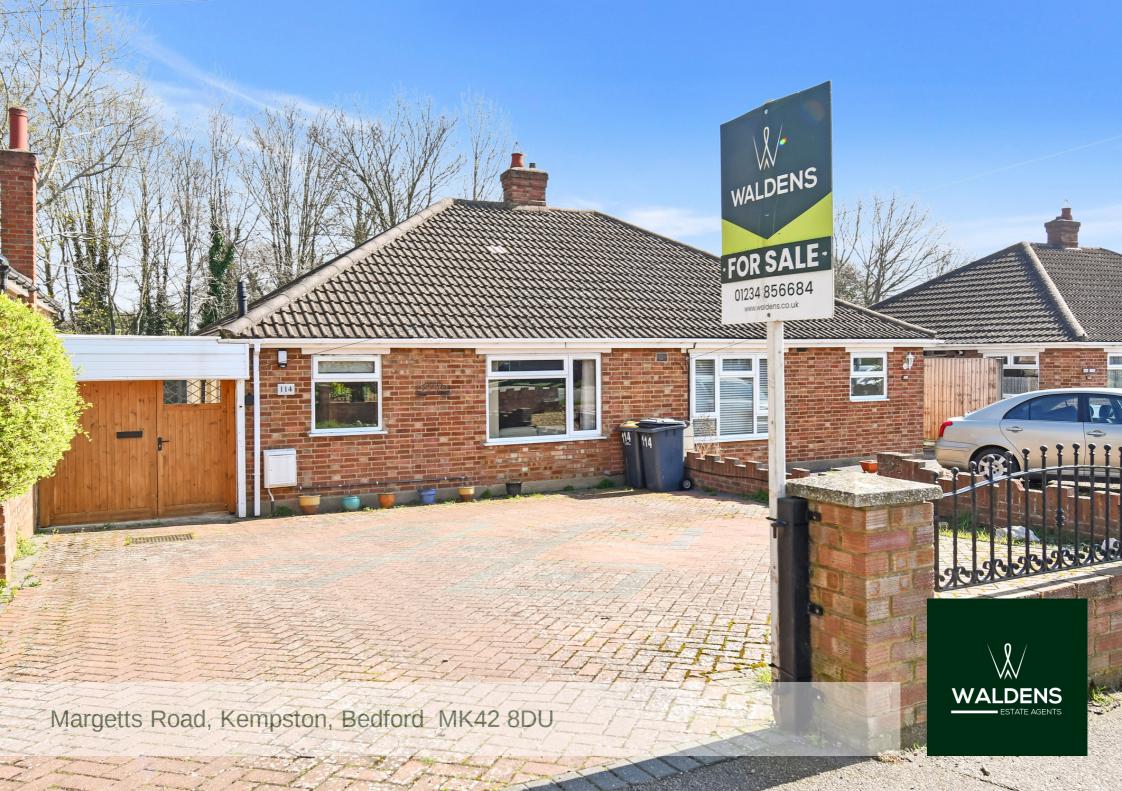

## Margetts Road Kempston Bedford MK42 8DU

## £285,000

A wonderful opportunity to purchase this much cared for two double bedroom bungalow on Margetts Road in Kempston. Set back from the road which allows ample parking. Immaculate kitchen, refitted shower room, conservatory and a good sized lean to which runs the whole length of the property. Private rear garden. No onward chain.

Margetts Road is set in the heart of Kempston, within walking distance to local shops, restaurants, dentist and doctors and giving easy access to the A6 and A421.

Set back from the road we have for sale this truly immaculate home. Entering the property is via two solid oak gates which lead into a covered lean to. The main entrance door then takes you into the L shaped hallway. The kitchen is to the front and has array of cupboards and work space. Comes with built in oven and hob. Space for washing machine and fridge/freezer. The lounge diner is also to the front and is of a generous size. To the back of the bungalow you have two double bedrooms. The main bedroom overlooks the rear garden and comes with fitted furniture. The other double bedroom has a window to side and a door which leads into a large conservatory. The conservatory is UPVC constructed and gives access to the rear garden. The shower room has been refitted and comprises, double sized shower, wash hand basin, low level WC. The rear garden is enclosed by fence boundary and is mainly laid to lawn. The lean to runs front to back and has many options for usage. The front has ample parking with brick boundary wall.