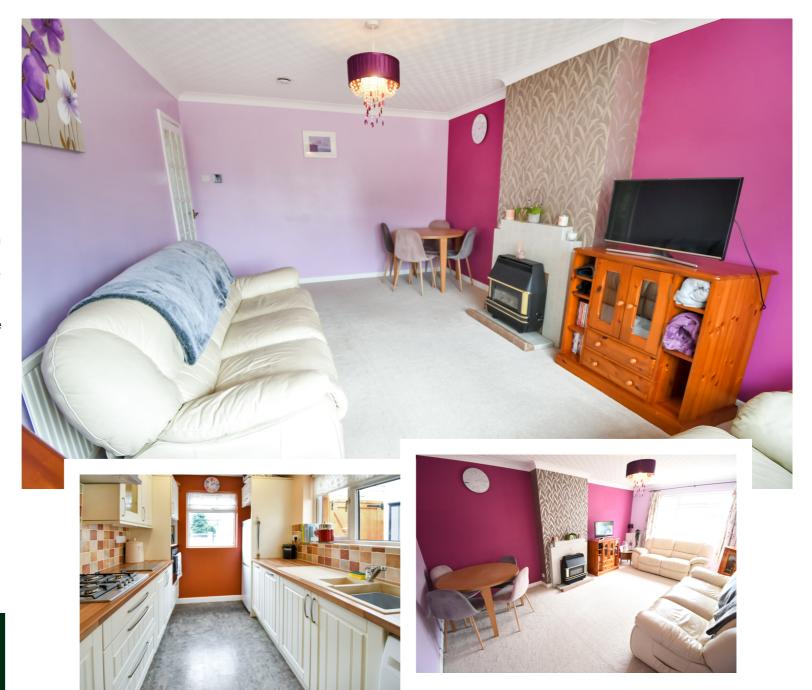

Margetts Road is set in the heart of Kempston, within walking distance to local shops, restaurants, dentist and doctors and giving easy access to the A6 and A421.

Set back from the road we have for sale this truly immaculate home. Entering the property is via two solid oak gates which lead into a covered lean to. The main entrance door then takes you into the L shaped hallway. The kitchen is to the front and has array of cupboards and work space. Comes with built in oven and hob. Space for washing machine and fridge/freezer. The lounge diner is also to the front and is of a generous size. To the back of the bungalow you have two double bedrooms. The main bedroom overlooks the rear garden and comes with fitted furniture. The other double bedroom has a window to side and a door which leads into a large conservatory. The conservatory is UPVC constructed and gives access to the rear garden. The shower room has been refitted and comprises, double sized shower, wash hand basin, low level WC. The rear garden is enclosed by fence boundary and is mainly laid to lawn. The lean to runs front to back and has many options for usage. The front has ample parking with brick boundary wall.