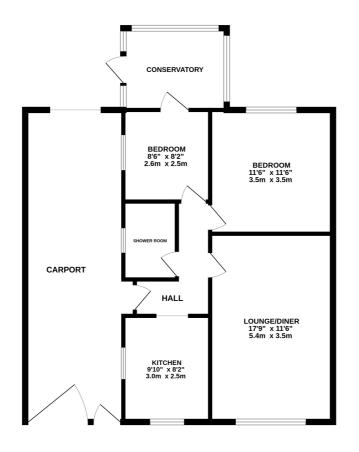

## **GROUND FLOOR** 917 sq.ft. (85.2 sq.m.) approx.

TOTAL FLOOR AREA: 917 sq.ft. (85.2 sq.m.) approx.

Whilst every attempt has been made to be ensure the accuracy of the Broplain contained here, measurements of doors, windows, comma and any other terms are approximate and no responsibility to taken for any error, prospective purchaser. The services, systems and applicance shown have not been tested and no guarantee as to their operability or efficiency can be given.