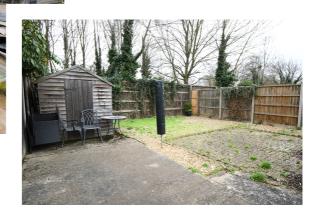

Margetts Road is set in the heart of Kempston, within walking distance to local shops, restaurants, dentist and doctors and giving easy access to the A6 and A421.

Set back from the road we have for sale this truly immaculate home. Entering the property is via two solid oak gates which lead into a covered lean to. The main entrance door then takes you into the L shaped hallway. The kitchen is to the front and has array of cupboards and work space. Comes with built in oven and hob. Space for washing machine and fridge/freezer. The lounge diner is also to the front and is of a generous size. To the back of the bungalow you have two double bedrooms. The main bedroom overlooks the rear garden and comes with fitted furniture. The other double bedroom has a window to side and a door which leads into a large conservatory. The conservatory is UPVC constructed and gives access to the rear garden. The shower room has been refitted and comprises, double sized shower, wash hand basin, low level WC. The rear garden is enclosed by fence boundary and is mainly laid to lawn. The lean to runs front to back and has many options for usage. The front has ample parking with brick boundary wall.