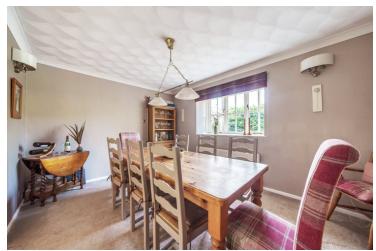

# **Dining Room**

14' 1" x 10' 2" (4.29m x 3.10m)

Sitting Room/Bedroom Four 10' 2" x 8' 7" (3.10m x 2.62m)