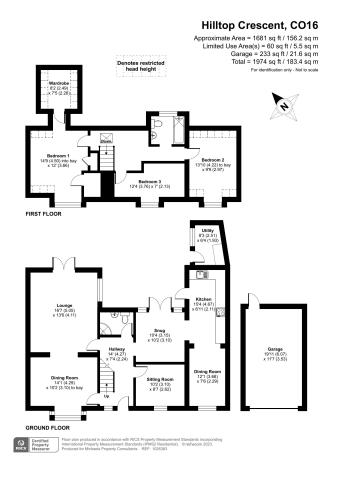

# **Ground Floor**

## **Entrance Hall**

14' 0" x 7' 4" (4.27m x 2.24m)

## Lounge



16' 7" x 13' 6" (5.05m x 4.11m)

# **Dining Room**



14' 1" x 10' 2" (4.29m x 3.10m)

Sitting Room/Bedroom Four 10' 2" x 8' 7" (3.10m x 2.62m)

# Snug



10' 4" x 10' 2" (3.15m x 3.10m)

# Breakfast Room

12' 1" x 7' 6" (3.68m x 2.29m)

## **Kitchen**



15' 4" x 6' 11" (4.67m x 2.11m)

Ground Floor Shower Room

Utility Room 8' 3" x 6' 4" (2.51m x 1.93m)

# Property Details.

# First Floor

## First Floor Bathroom



**Bedroom One** 



14'9" x 12'0" (4.50m x 3.66m)

### **Dressing Room**

8' 1" x 7' 5" (2.46m x 2.26m)

# **Bedroom Two**



#### **Bedroom Three**

13'10" x 7'9" (4.22m x 2.36m)

# Outside

## **Detached Garage**



19'11" x 11'7" (6.07m x 3.53m)

# Property Details.

# **Floorplans**



# Location



We have not carried out a structural survey and the services, appliances and specific fittings have not been tested. All photographs, measurements, floor plans and distances referred to are given as a guide only and should not be relied upon for the purchase of carpets or any other fixtures or fittings. Gardens, roof terraces, balconies and communal gardens as well as tenure and lease details cannot have their accuracy guaranteed for intending purchasers. Lease details, service ground rent (where applicable) are given as a guide only and should be checked and confirmed by your solicitor prior to exchange of contracts.



140 High Street, Colchester, Essex, CO7 9AF 👔 (01206 820999 🎜 🥘 wivenhoe@michaelsproperty.co.uk