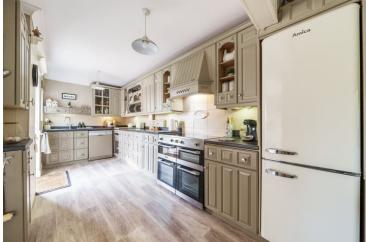

## **Kitchen**

15' 4" x 6' 11" (4.67m x 2.11m)

Ground Floor Shower Room

Utility Room 8' 3" x 6' 4" (2.51m x 1.93m)