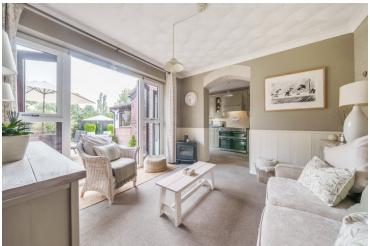

ed and charming detached home offering wonderful accommodation and fabulous garden. Tucked away in the commutable village of Weeley between Colchester and Clacton is this gem of a property oozing with character and stylish finishes. Highlights include lounge, dining room, ground floor shower room, sitting room/bedroom 4, snug, kitchen, breakfast room, utility space, three first floor bedrooms, one with walk in wardrobe, family bathroom, detached garage, off road parking and a wonderful country garden.



Call to view 01206 820999



# Property Details.

# **Ground Floor**

## **Entrance Hall**

14' 0" x 7' 4" (4.27m x 2.24m)

## Lounge



16' 7" x 13' 6" (5.05m x 4.11m)

# **Dining Room**



14' 1" x 10' 2" (4.29m x 3.10m)

Sitting Room/Bedroom Four 10' 2" x 8' 7" (3.10m x 2.62m)

# Snug



10' 4" x 10' 2" (3.15m x 3.10m)

# Breakfast Room

12' 1" x 7' 6" (3.68m x 2.29m)

## **Kitchen**



15' 4" x 6' 11" (4.67m x 2.11m)

Ground Floor Shower Room

Utility Room 8' 3" x 6' 4" (2.51m x 1.93m)

# Property Details.

# First Floor

## First Floor Bathroom



**Bedroom One** 



14'9" x 12'0" (4.50m x 3.66m)

### **Dressing Room**

8' 1" x 7' 5" (2.46m x 2.26m)

# **Bedroom Two**



#### **Bedroom Three**

13'10" x 7'9" (4.22m x 2.36m)

# Outside

## **Detached Garage**



19'11" x 11'7" (6.07m x 3.53m)

# Property Details.

# **Floorplans**



# Location



We have not carried out a structural survey and the services, appliances and specific fittings have not been tested. All photographs, measurements, floor plans and distances referred to are given as a guide only and should not