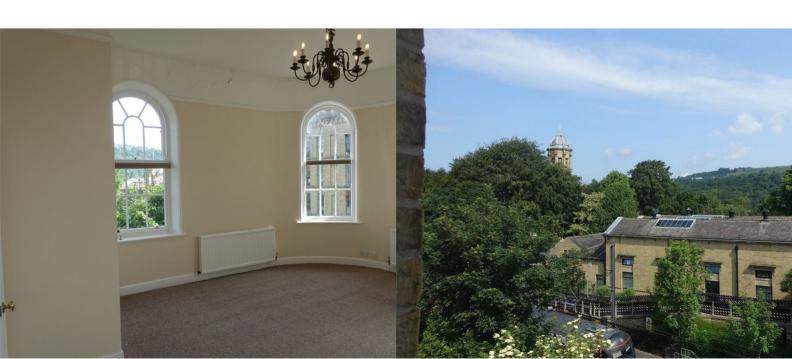

#### Lounge

a spacious light and airy room with windows to three sides affording a view of Salts Mill, with 2 radiators.