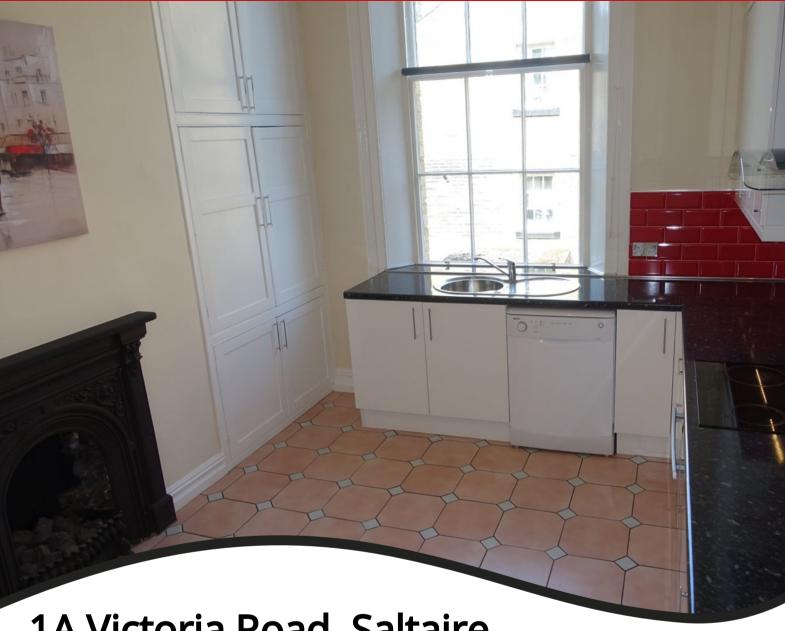

## Dining / Kitchen

Excellent size, comprehensively equipped with white gloss units, built in electric oven and ceramic hob with stainless steel glass extractor above, decorative cast iron fireplace and radiator.