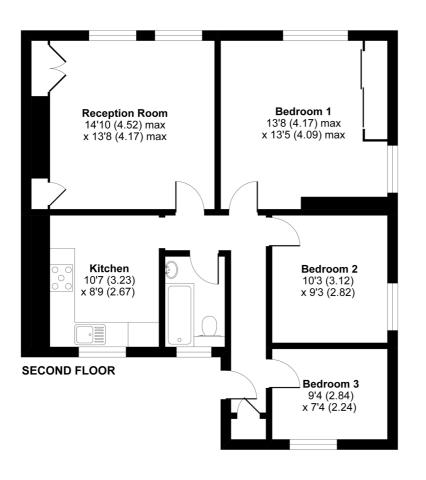

## Alexandra Gardens, London, W4

Approximate Area = 794 sq ft / 73.7 sq m For identification only - Not to scale

Floor plan produced in accordance with RICS Property Measurement Standards incorporating International Property Measurement Standards (IPMS2 Residential). ©nichecom 2020. Produced for Cow & Co Properties Ltd. REF: 646230