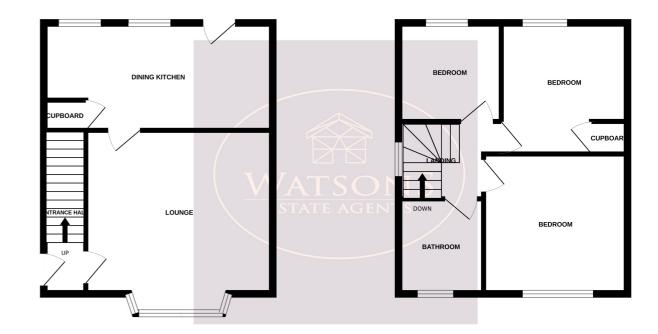

## **Ground Floor**

### **Entrance Hall**

Stairs to the first floor and door to the lounge.

## Lounge

4.46m x 3.89m (14' 8" x 12' 9") UPVC double glazed bay window to the front, wood effect laminate flooring and radiator. Door to the dining kitchen.

# **Dining Kitchen**

5.44m x 2.53m (17' 10" x 8' 4") A range of matching wall & base units, work surfaces incorporating a stainless steel sink & drainer unit. Space for cooker, plumbing for washing machine and dishwasher. 2 uPVC double glazed windows to the rear, wood effect laminate flooring, radiator and door to the rear garden.

## **First Floor**

# Landing

UPVC double glazed window to the side and doors to all bedrooms and bathroom.

## **Bedroom 1**

3.39m x 2.94m (11' 1" x 9' 8") UPVC double glazed window to the front and radiator.

GROUND FLOOR 1ST FLOOR

Whilst every attempt has been made to ensure the accuracy of the floorplan contained here, measureme of doors, windows, rooms and any other items are approximate and no responsibility is taken for any remainsion or mis-statement. This plan is for illustrative purposes only and should be used as such by an prospective purchaser. The services, systems and appliances shown have not been tested and no guarar as to their operability or efficiency, can be given.

## Bedroom 2

3.03m x 2.96m (9' 11" x 9' 9") UPVC double glazed window to the rear and radiator.

#### **Bedroom 3**

2.46m x 2.11m (8' 1" x 6' 11") UPVC double glazed window to then rear and radiator.

#### **Bathroom**

3 piece suite in white comprising WC, pedestal sink unit and bath with shower over. Chrome heated towel rail, ceiling spotlights, wood effect laminate flooring and obscured uPVC double glazed window to the front.