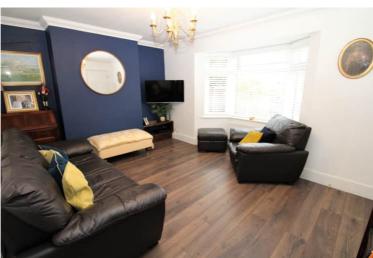

## Lounge

4.46m x 3.89m (14' 8" x 12' 9") UPVC double glazed bay window to the front, wood effect laminate flooring and radiator. Door to the dining kitchen.