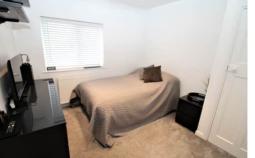

## Bedroom 2

3.03m x 2.96m (9' 11" x 9' 9") UPVC double glazed window to the rear and radiator.

#### **Bedroom 3**

2.46m x 2.11m (8' 1" x 6' 11") UPVC double glazed window to then rear and radiator.