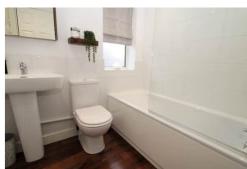

#### **Bathroom**

3 piece suite in white comprising WC, pedestal sink unit and bath with shower over. Chrome heated towel rail, ceiling spotlights, wood effect laminate flooring and obscured uPVC double glazed window to the front.