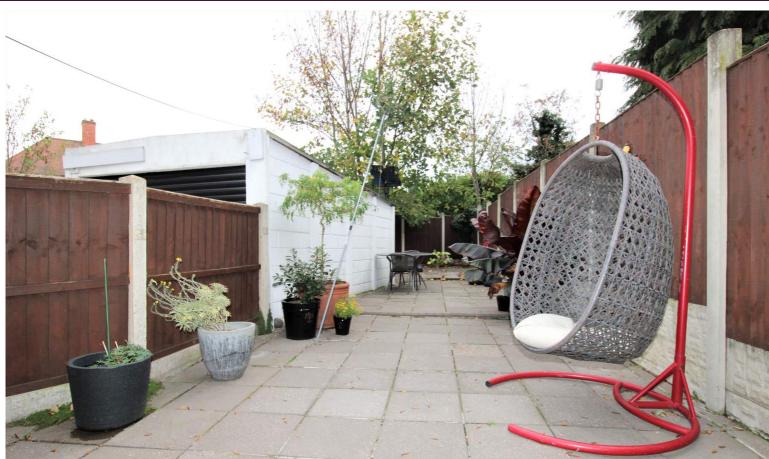

# Outside

To the front of the property are gravel beds. A concrete driveway to the front and running alongside the property provides ample off road parking leading to the detached garage with power. The rear garden offers a good level of privacy and comprises a paved patio and is enclosed by timber fencing to the perimeter with gated access to the side.