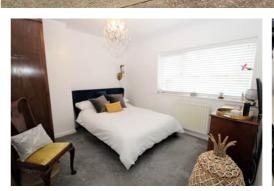

## **Bedroom 1**

3.39m x 2.94m (11' 1" x 9' 8") UPVC double glazed window to the front and radiator.

GROUND FLOOR 1ST FLOOR

Whilst every attempt has been made to ensure the accuracy of the floorplan contained here, measureme of doors, windows, rooms and any other items are approximate and no responsibility is taken for any remainsion or mis-statement. This plan is for illustrative purposes only and should be used as such by an prospective purchaser. The services, systems and appliances shown have not been tested and no guarar as to their operability or efficiency, can be given.