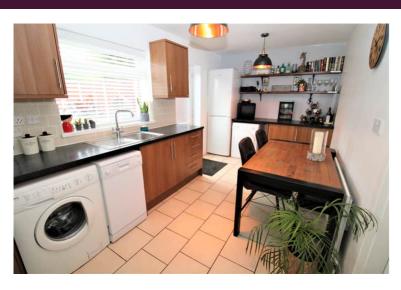

# **Dining Kitchen**

5.44m x 2.53m (17' 10" x 8' 4") A range of matching wall & base units, work surfaces incorporating a stainless steel sink & drainer unit. Space for cooker, plumbing for washing machine and dishwasher. 2 uPVC double glazed windows to the rear, wood effect laminate flooring, radiator and door to the rear garden.