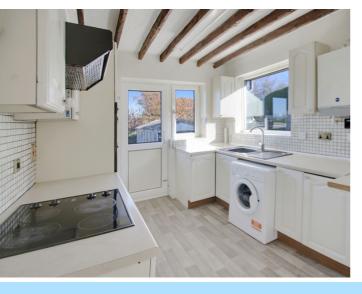

#### **Kitchen**

8' 6" x 9' 8" (2.59m x 2.95m)

The accommodation consists of the reception hall with has doors to all rooms and loft access. The spacious lounge is situated to the rear of the property and has a large bay window overlooking the private rear garden, built in fire and wall lights. The kitchen is fitted in a range of wall and base level units with area of work surfaces, inset sink / drainer with mixer tap, built-in oven with four ring hob and cooker hood above, space for fridge / freezer and washing machine, wall mounted boiler, part tiled walls and a window to the side and rear and a door to the garden.