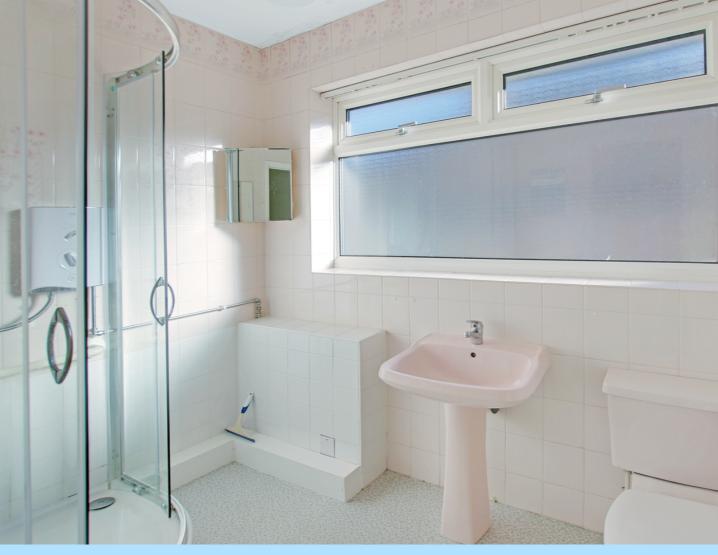

#### Family Shower Room

8' 0" x 5' 4" (2.44m x 1.63m)

**Driveway** 

Garage

Whilst every attempt has been made to ensure the accuracy of the floorplan contained here, measurement of doors, windows, rooms and any other items are approximate and no responsibility is taken for any ency omission or mis-statement. This plan is for illustrative purposes only and should be used as such by any prospective purchaser. The services, systems and appliances shown have not been tested and no guarante as to their operability or efficiency can be given. Made with Metropix ©2024

The master bedroom is situated to the front of the property and has a large bay window providing plenty of light and fitted wardrobes providing plenty of hanging and storage space. Bedroom two also has the benefit of fitted wardrobes and bedroom three sits opposite. There is a shower room which could also be a bathroom.