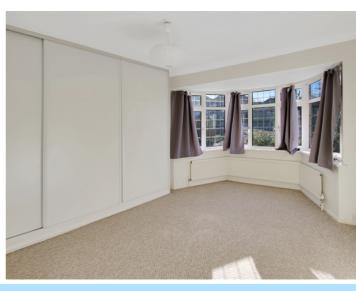

#### Master Bedroom

13' 4" x 12' 5" (4.06m x 3.78m)

The master bedroom is situated to the front of the property and has a large bay window providing plenty of light and fitted wardrobes providing plenty of hanging and storage space. Bedroom two also has the benefit of fitted wardrobes and bedroom three sits opposite. There is a shower room which could also be a bathroom.