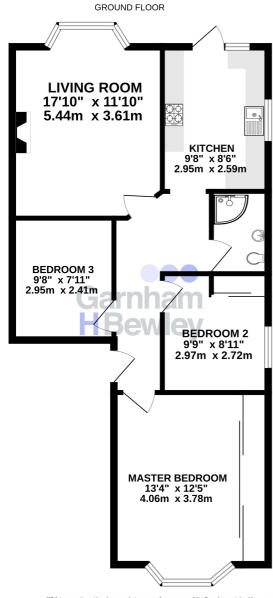

### Living Room

17' 10" x 11' 10" (5.44m x 3.61m)

#### **Kitchen**

8' 6" x 9' 8" (2.59m x 2.95m)

#### Master Bedroom

13' 4" x 12' 5" (4.06m x 3.78m)

#### Bedroom 2

8' 11" x 9' 9" (2.72m x 2.97m)

## Bedroom 3

7' 11" x 9' 8" (2.41m x 2.95m)

#### Family Shower Room

8' 0" x 5' 4" (2.44m x 1.63m)

**Driveway** 

Garage

Whilst every attempt has been made to ensure the accuracy of the floorplan contained here, measurement of doors, windows, rooms and any other items are approximate and no responsibility is taken for any ency omission or mis-statement. This plan is for illustrative purposes only and should be used as such by any prospective purchaser. The services, systems and appliances shown have not been tested and no guarante as to their operability or efficiency can be given. Made with Metropix ©2024