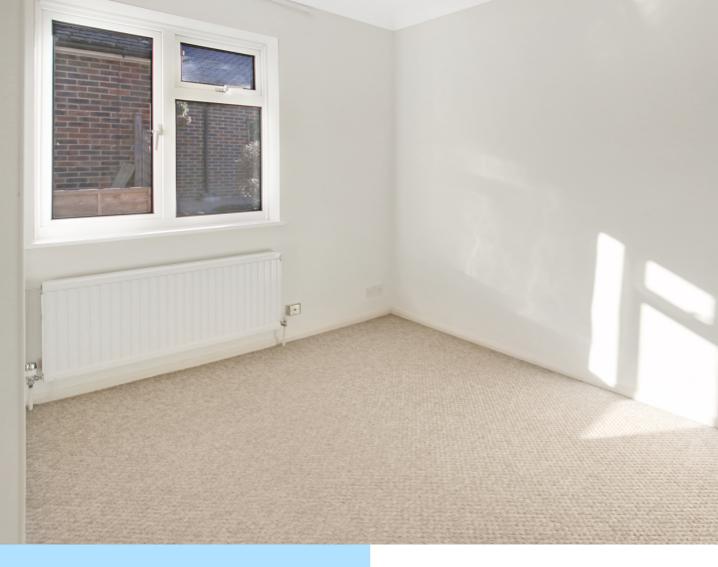

#### Bedroom 2

8' 11" x 9' 9" (2.72m x 2.97m)

## Bedroom 3

7' 11" x 9' 8" (2.41m x 2.95m)

The master bedroom is situated to the front of the property and has a large bay window providing plenty of light and fitted wardrobes providing plenty of hanging and storage space. Bedroom two also has the benefit of fitted wardrobes and bedroom three sits opposite. There is a shower room which could also be a bathroom.