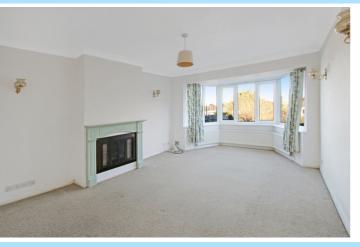

### Living Room

17' 10" x 11' 10" (5.44m x 3.61m)

The accommodation consists of the reception hall with has doors to all rooms and loft access. The spacious lounge is situated to the rear of the property and has a large bay window overlooking the private rear garden, built in fire and wall lights. The kitchen is fitted in a range of wall and base level units with area of work surfaces, inset sink / drainer with mixer tap, built-in oven with four ring hob and cooker hood above, space for fridge / freezer and washing machine, wall mounted boiler, part tiled walls and a window to the side and rear and a door to the garden.