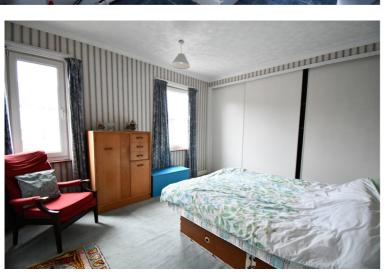

## Close to all amenities

Entering the property into the entrance hall with stairs to first floor and doors to all living areas. Lounge with bay window to front aspect. Sitting room with window to rear aspect and side aspect. Dining room fitted with a range of units with under stairs cupboard, two windows to side aspect. Kitchen with sink with plumbing under for washing machine Rear lobby with Door to garden and door to bathroom. Bathroom fitted with shower cubicle, W.C and wash hand basin. On the first floor Bedroom one with built in wardrobes and two windows to front elevation. Bedroom two with window to rear elevation. Bedroom three with built in wardrobes and window to side elevation. Garden as previously mentioned measures from 120ft in length and by 34ft wide. Garden has a variety of trees and shrubs.