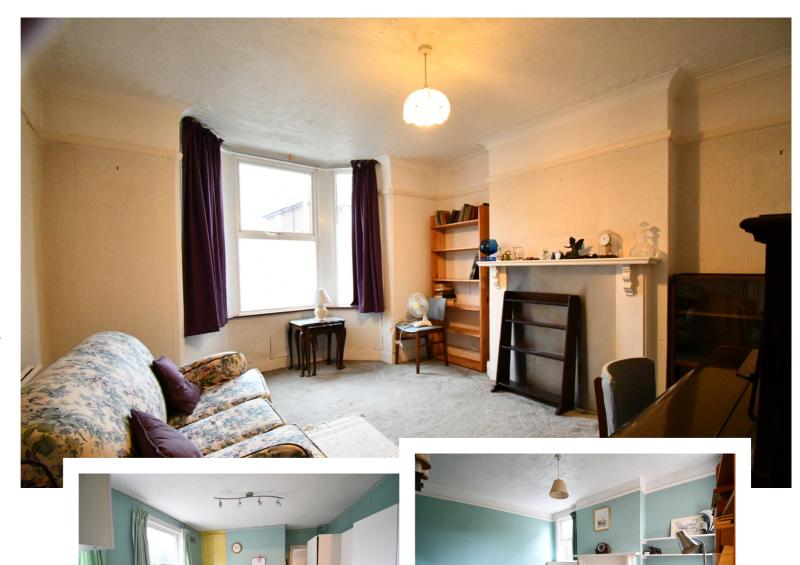

## Close to all amenities

Entering the property into the entrance hall with stairs to first floor and doors to all living areas. Lounge with bay window to front aspect. Sitting room with window to rear aspect and side aspect. Dining room fitted with a range of units with under stairs cupboard, two windows to side aspect. Kitchen with sink with plumbing under for washing machine Rear lobby with Door to garden and door to bathroom. Bathroom fitted with shower cubicle, W.C and wash hand basin. On the first floor Bedroom one with built in wardrobes and two windows to front elevation. Bedroom two with window to rear elevation. Bedroom three with built in wardrobes and window to side elevation. Garden as previously mentioned measures from 120ft in length and by 34ft wide. Garden has a variety of trees and shrubs.