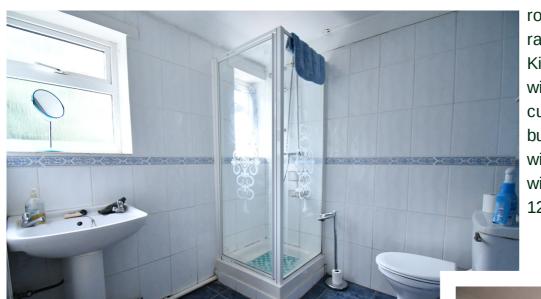

## Close to all amenities

Entering the property into the entrance hall with stairs to first floor and doors to all living areas. Lounge with bay window to front aspect. Sitting room with window to rear aspect and side aspect. Dining room fitted with a range of units with under stairs cupboard, two windows to side aspect. Kitchen with sink with plumbing under for washing machine Rear lobby with Door to garden and door to bathroom. Bathroom fitted with shower cubicle, W.C and wash hand basin. On the first floor Bedroom one with built in wardrobes and two windows to front elevation. Bedroom two with window to rear elevation. Bedroom three with built in wardrobes and window to side elevation. Garden as previously mentioned measures from 120ft in length and by 34ft wide. Garden has a variety of trees and shrubs.