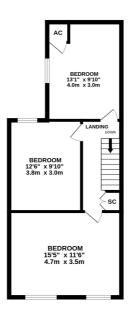

- 3 Bedroom semi-detached property
- No chain
- Lounge
- Sitting room
- Dining room
- Kitchen
- Rear lobby
- · Downstairs shower room
- · 3 Bedrooms on the first floor
- Plot from front to back 120ft by 34 ft wide
  - Council Tax Band B
  - Energy Efficiency Rating E

## Close to all amenities

Entering the property into the entrance hall with stairs to first floor and doors to all living areas. Lounge with bay window to front aspect. Sitting room with window to rear aspect and side aspect. Dining room fitted with a range of units with under stairs cupboard, two windows to side aspect. Kitchen with sink with plumbing under for washing machine Rear lobby with Door to garden and door to bathroom. Bathroom fitted with shower cubicle, W.C and wash hand basin. On the first floor Bedroom one with built in wardrobes and two windows to front elevation. Bedroom two with window to rear elevation. Bedroom three with built in wardrobes and window to side elevation. Garden as previously mentioned measures from 120ft in length and by 34ft wide. Garden has a variety of trees and shrubs.

TOTAL FLOOR AREA: 1100 sq.ft. (102.2 sq.m.) approx.

Whilst every attempt has been made or same the accuracy of the floories, windows, rooms and any other items are approximate and no reportability is taken for any error, prospective purchaser. The services, system and applicate short have not been tested and no guarante made with the properties of the services, system and applicates shown have not been tested and no guarante made with the expectation of the services, system and applicates of the services, system and applicates of the services system and applicate system and applicates of the services system and applicate system and applicate system.