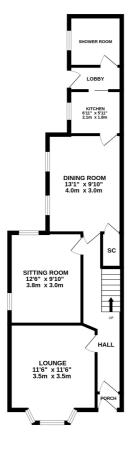

- 3 Bedroom semi-detached property
- No chain
- Lounge
- Sitting room
- Dining room
- Kitchen
- Rear lobby
- · Downstairs shower room
- · 3 Bedrooms on the first floor
- Plot from front to back 120ft by 34 ft wide
  - Council Tax Band B
  - Energy Efficiency Rating E

## Close to all amenities

Entering the property into the entrance hall with stairs to first floor and doors to all living areas. Lounge with bay window to front aspect. Sitting room with window to rear aspect and side aspect. Dining room fitted with a range of units with under stairs cupboard, two windows to side aspect. Kitchen with sink with plumbing under for washing machine Rear lobby with Door to garden and door to bathroom. Bathroom fitted with shower cubicle, W.C and wash hand basin. On the first floor Bedroom one with built in wardrobes and two windows to front elevation. Bedroom two with window to rear elevation. Bedroom three with built in wardrobes and window to side elevation. Garden as previously mentioned measures from 120ft in length and by 34ft wide. Garden has a variety of trees and shrubs.

TOTAL FLOOR AREA: 1100 sq.ft. (102.2 sq.m.) approx.

Whilst every attempt has been made or same the accuracy of the floories, windows, rooms and any other items are approximate and no reportability is taken for any error, prospective purchaser. The services, system and applicate short have not been tested and no guarante made with the properties of the services, system and applicates shown have not been tested and no guarante made with the expectation of the services, system and applicates of the services, system and applicates of the services system and applicate system and applicates of the services system and applicate system and applicate system.