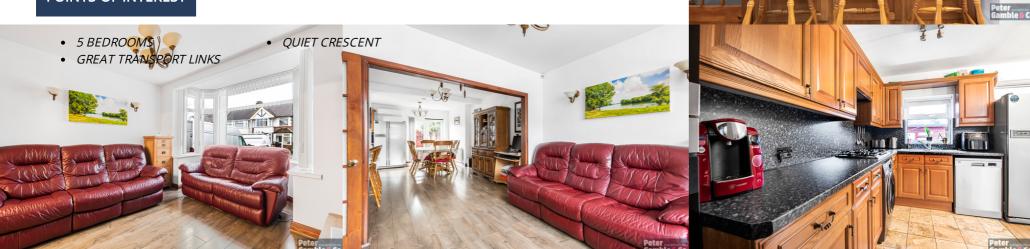

## **POINTS OF INTEREST**

To the ground floor, the property comprises a large through lounge leading to the extended fully fitted kitchen diner with door onto the rear garden.

To the first floor are 3-bedrooms and family bathroom.

To the top floor are 2 more bedrooms!

Rear garden approx 40ft.

Entry porch and paved driveway to the front