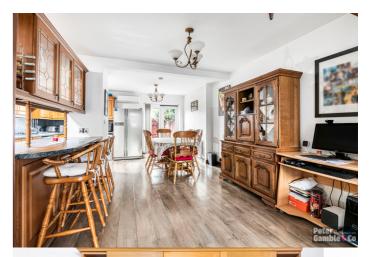

To the ground floor, the property comprises a large through lounge leading to the extended fully fitted kitchen diner with door onto the rear garden.

To the first floor are 3-bedrooms and family bathroom.