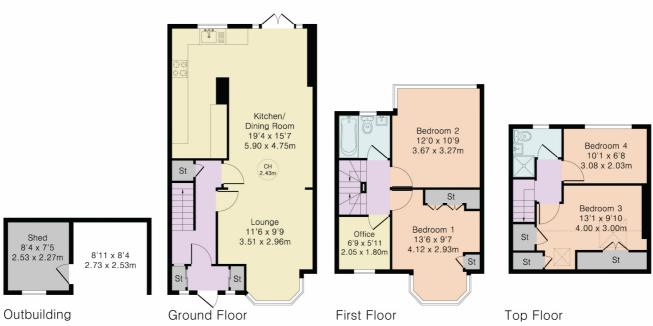

## Approximate Gross Internal Area 1267 sq ft - 118 sq m

Ground Floor Area 549 sq ft - 51 sq m First Floor Area 377 sq ft - 35 sq m Top Floor Area 279 sq ft - 26 sq m Outbuilding Area 62 sq ft - 6 sq m

To the ground floor, the property comprises a large through lounge leading to the extended fully fitted kitchen diner with door onto the rear garden.

To the first floor are 3-bedrooms and family bathroom.

To the top floor are 2 more bedrooms!

Rear garden approx 40ft.

Entry porch and paved driveway to the front