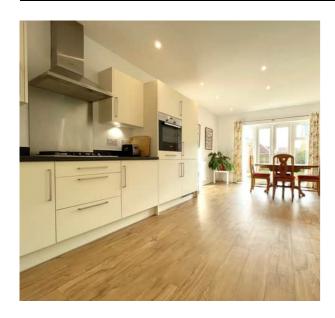

As you enter this property, you are greeted by an entrance hall, which leads into the contemporary kitchen dining room, fitted with ample storage space. The ground floor further benefits from a downstairs cloakroom and a study. The first floor offers the sitting room and master bedroom, with built-in wardrobes and an en-suite bathroom. The second floor offers bedroom two, which is fitted with a built-in wardrobe, bedroom three, and the family bathroom. Externally, the property offers a spacious rear garden, a single garage and driveway parking for two cars.

## **Room Descriptions**

**ENTRANCE HALL** 

KITCHEN / DINING ROOM

21' 3" x 13' 3" (6.48m x 4.04m)

**DOWNSTAIRS CLOAKROOM** 

6' 0" x 3' 7" (1.83m x 1.09m)

**STUDY** 

6' 0" x 7' 2" (1.83m x 2.18m)