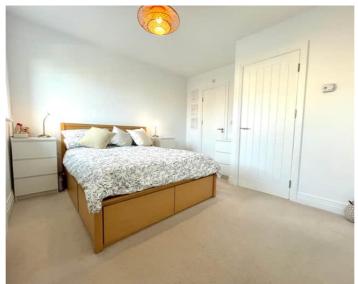

As you enter this property, you are greeted by an entrance hall, which leads into the contemporary kitchen dining room, fitted with ample storage space. The ground floor further benefits from a downstairs cloakroom and a study. The first floor offers the sitting room and master bedroom, with built-in wardrobes and an en-suite bathroom. The second floor offers bedroom two, which is fitted with a built-in wardrobe, bedroom three, and the family bathroom. Externally, the property offers a spacious rear garden, a single garage and driveway parking for two cars.

FIRST FLOOR

SITTING ROOM

12' 6" x 13' 4" (3.81m x 4.06m)

**MASTER BEDROOM** 

11' 6" x 13' 4" (3.51m x 4.06m)

**EN-SUITE TO MASTER BEDROOM** 

7' 3" x 6' 8" (2.21m x 2.03m)

**SECOND FLOOR** 