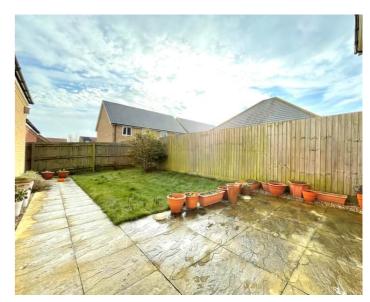

As you enter this property, you are greeted by an entrance hall, which leads into the contemporary kitchen dining room, fitted with ample storage space. The ground floor further benefits from a downstairs cloakroom and a study. The first floor offers the sitting room and master bedroom, with built-in wardrobes and an en-suite bathroom. The second floor offers bedroom two, which is fitted with a built-in wardrobe, bedroom three, and the family bathroom. Externally, the property offers a spacious rear garden, a single garage and driveway parking for two cars.

**BEDROOM THREE** 

9' 4" x 13' 2" (2.84m x 4.01m)

**BEDROOM TWO** 

13' 3" x 9' 9" (4.04m x 2.97m)

**FAMILY BATHROOM** 

7' 2" x 6' 9" (2.18m x 2.06m)

**REAR GARDEN** 

**GARAGE** 