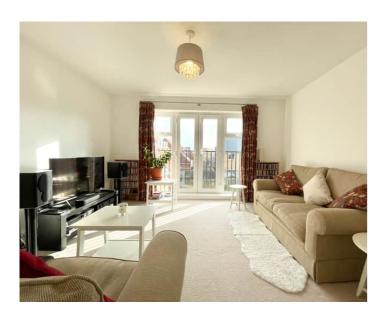

As you enter this property, you are greeted by an entrance hall, which leads into the contemporary kitchen dining room, fitted with ample storage space. The ground floor further benefits from a downstairs cloakroom and a study. The first floor offers the sitting room and master bedroom, with built-in wardrobes and an en-suite bathroom. The second floor offers bedroom two, which is fitted with a built-in wardrobe, bedroom three, and the family bathroom. Externally, the property offers a spacious rear garden, a single garage and driveway parking for two cars.

FIRST FLOOR

SITTING ROOM

12' 6" x 13' 4" (3.81m x 4.06m)

**MASTER BEDROOM** 

11' 6" x 13' 4" (3.51m x 4.06m)

**EN-SUITE TO MASTER BEDROOM** 

7' 3" x 6' 8" (2.21m x 2.03m)

**SECOND FLOOR** 