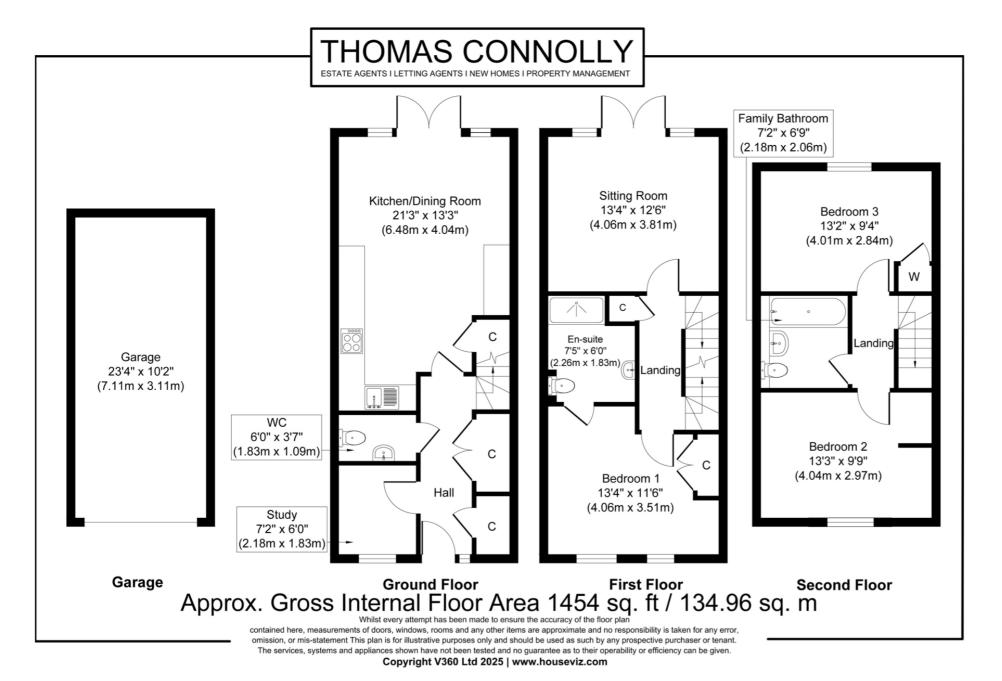

As you enter this property, you are greeted by an entrance hall, which leads into the contemporary kitchen dining room, fitted with ample storage space. The ground floor further benefits from a downstairs cloakroom and a study. The first floor offers the sitting room and master bedroom, with built-in wardrobes and an en-suite bathroom. The second floor offers bedroom two, which is fitted with a built-in wardrobe, bedroom three, and the family bathroom. Externally, the property offers a spacious rear garden, a single garage and driveway parking for two cars.

## **Room Descriptions**

**ENTRANCE HALL** 

KITCHEN / DINING ROOM

21' 3" x 13' 3" (6.48m x 4.04m)

**DOWNSTAIRS CLOAKROOM** 

6' 0" x 3' 7" (1.83m x 1.09m)

**STUDY** 

6' 0" x 7' 2" (1.83m x 2.18m)

FIRST FLOOR

SITTING ROOM

12' 6" x 13' 4" (3.81m x 4.06m)

**MASTER BEDROOM** 

11' 6" x 13' 4" (3.51m x 4.06m)

**EN-SUITE TO MASTER BEDROOM** 

7' 3" x 6' 8" (2.21m x 2.03m)

**SECOND FLOOR** 

**BEDROOM THREE** 

9' 4" x 13' 2" (2.84m x 4.01m)

**BEDROOM TWO** 

13' 3" x 9' 9" (4.04m x 2.97m)

**FAMILY BATHROOM** 

7' 2" x 6' 9" (2.18m x 2.06m)

**REAR GARDEN** 

**GARAGE** 

**DRIVEWAY** 