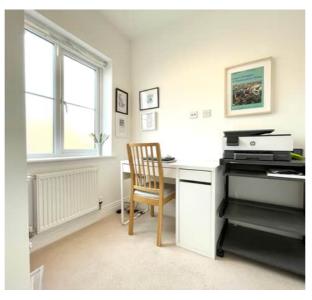

As you enter this property, you are greeted by an entrance hall, which leads into the contemporary kitchen dining room, fitted with ample storage space. The ground floor further benefits from a downstairs cloakroom and a study. The first floor offers the sitting room and master bedroom, with built-in wardrobes and an en-suite bathroom. The second floor offers bedroom two, which is fitted with a built-in wardrobe, bedroom three, and the family bathroom. Externally, the property offers a spacious rear garden, a single garage and driveway parking for two cars.

## **Room Descriptions**

**ENTRANCE HALL** 

KITCHEN / DINING ROOM

21' 3" x 13' 3" (6.48m x 4.04m)

**DOWNSTAIRS CLOAKROOM** 

6' 0" x 3' 7" (1.83m x 1.09m)

**STUDY** 

6' 0" x 7' 2" (1.83m x 2.18m)