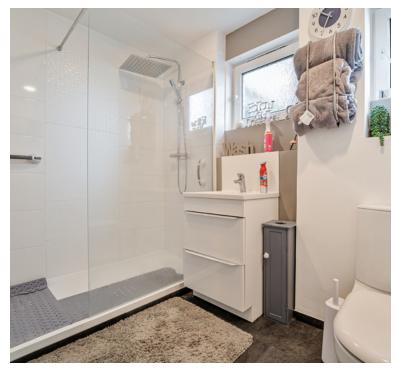

### Shower room:

Re-fitted suite comprising walk in shower cubicle, wash hand basin, low level WC, heated towel rail, two double glazed windows.