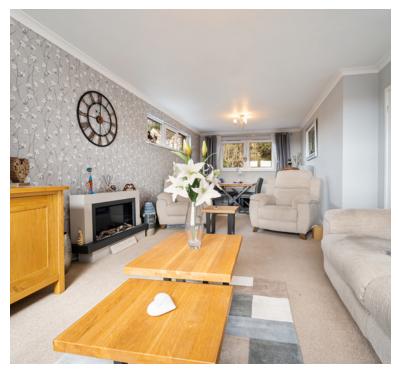

# Lounge/diner

7.57m x 3.77m (24' 10" x 12' 4") A lovely light room with triple aspect, to the the front the double glazed windows open fully giving you panoramic views over the town. Two radiators, television point.