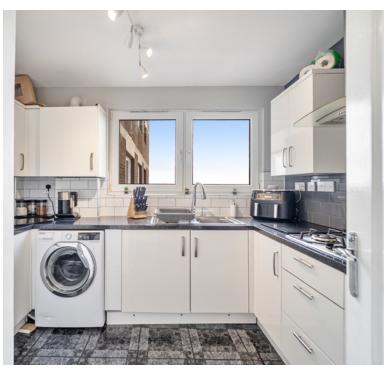

# Kitchen:

3.08m x 2.61m (10' 1" x 8' 7") A modern re-fitted kitchen comprising a range of matching floor and wall units, single drainer sink unit, plumbing for washing machine, built in oven, hob and microwave, integrated fridge/freezer, double glazed window giving panoramic views.