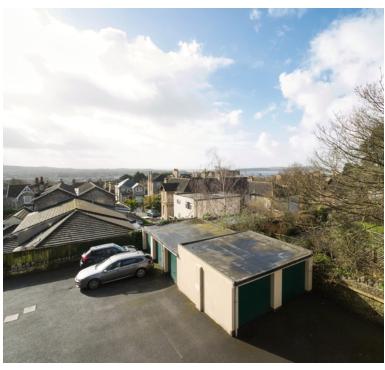

d windows open fully giving you panoramic views over the town. Two radiators, television point.

# Kitchen:

3.08m x 2.61m (10' 1" x 8' 7") A modern re-fitted kitchen comprising a range of matching floor and wall units, single drainer sink unit, plumbing for washing machine, built in oven, hob and microwave, integrated fridge/freezer, double glazed window giving panoramic views.

# Bedroom 1:

3.60m x 3.33m (11' 10" x 10' 11") Built in wardrobes, double glazed window, radiator.

# Bedroom 2:

3.60m x 3m (11' 10" x 9' 10") Built in cupboard, double glazed window, radiator.

### Shower room:

Re-fitted suite comprising walk in shower cubicle, wash hand basin, low level WC, heated towel rail, two double glazed windows.

# Parking:

The flat comes with two allocated parking spaces.













#### **FLOORPLAN & EPC**

# Floor Plan

Approx. 65.9 sq. metres (709.5 sq. feet)



Total area: approx. 65.9 sq. metres (709.5 sq. feet)