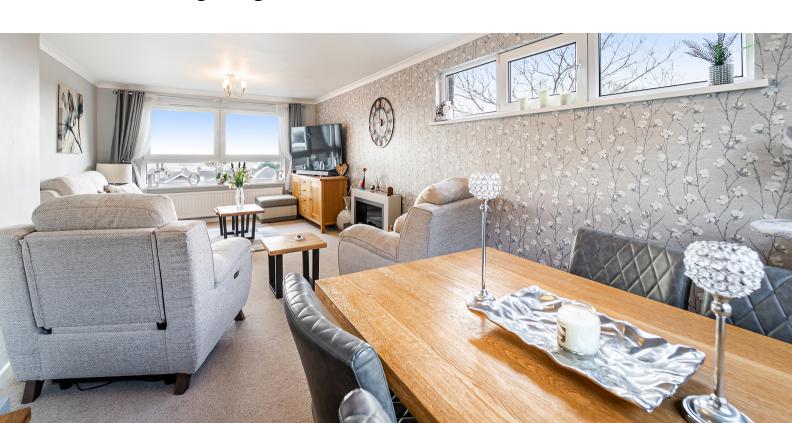

# Lounge/diner

7.57m x 3.77m (24' 10" x 12' 4") A lovely light room with triple aspect, to the the front the double glazed windows open fully giving you panoramic views over the town. Two radiators, television point.