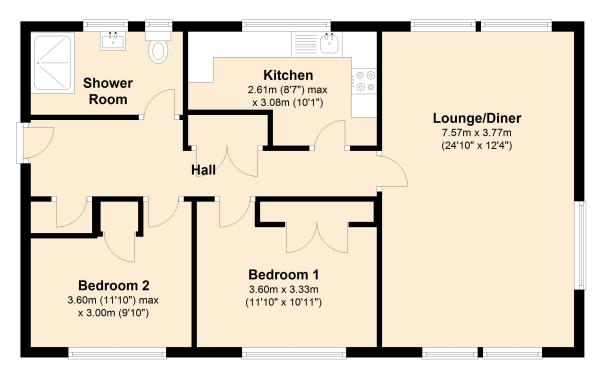

# Lounge/diner

7.57m x 3.77m (24' 10" x 12' 4") A lovely light room with triple aspect, to the the front the double glazed windows open fully giving you panoramic views over the town. Two radiators, television point.

# Kitchen:

3.08m x 2.61m (10' 1" x 8' 7") A modern re-fitted kitchen comprising a range of matching floor and wall units, single drainer sink unit, plumbing for washing machine, built in oven, hob and microwave, integrated fridge/freezer, double glazed window giving panoramic views.

# Bedroom 1:

3.60m x 3.33m (11' 10" x 10' 11") Built in wardrobes, double glazed window, radiator.

# Bedroom 2:

3.60m x 3m (11' 10" x 9' 10") Built in cupboard, double glazed window, radiator.

### Shower room:

Re-fitted suite comprising walk in shower cubicle, wash hand basin, low level WC, heated towel rail, two double glazed windows.

# Floor Plan

Approx. 65.9 sq. metres (709.5 sq. feet)

Total area: approx. 65.9 sq. metres (709.5 sq. feet)