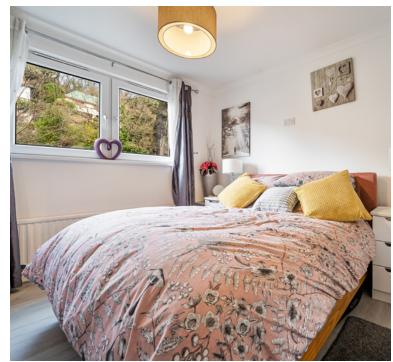

# Bedroom 1:

3.60m x 3.33m (11' 10" x 10' 11") Built in wardrobes, double glazed window, radiator.

# Bedroom 2:

3.60m x 3m (11' 10" x 9' 10") Built in cupboard, double glazed window, radiator.