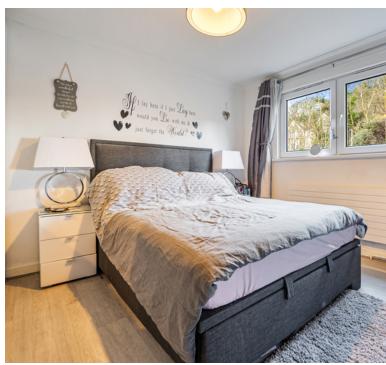

# Bedroom 1:

3.60m x 3.33m (11' 10" x 10' 11") Built in wardrobes, double glazed window, radiator.

# Bedroom 2:

3.60m x 3m (11' 10" x 9' 10") Built in cupboard, double glazed window, radiator.