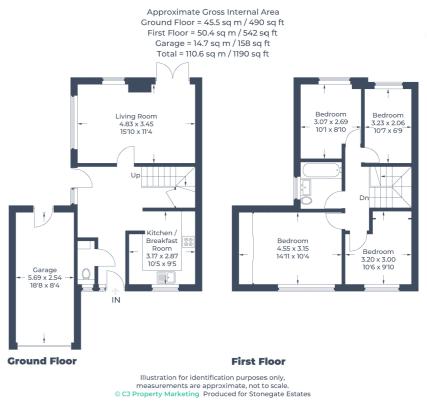

### **Property Description**

Welcome to this beautifully presented 4-bedroom family home in the heart of Hitchin Town Centre. This spacious property boasts a dual aspect lounge, open plan kitchen/dining area, and a handy downstairs cloakroom. With a family bathroom and 1,190 sqft of living space, there is plenty of room for everyone to enjoy.

With a driveway for 1 car and a garage, parking is a breeze. This property is within a small 'Close' of similar properties, creating a safe and friendly neighbourhood for your family to thrive.

Book your viewing today to experience the charm and comfort of this very well presented family home. A new chapter for your family awaits!