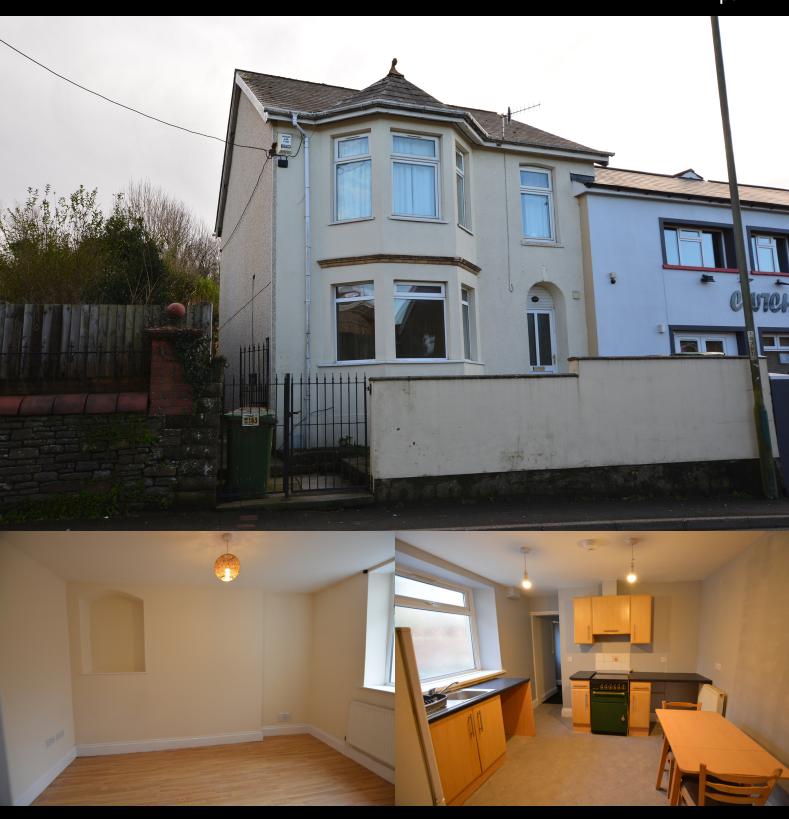

#### PROPERTY DESCRIPTION

JW Homes are offering FOR RENT this Ground floor flat situated in Pentwynmawr within close access to local amenities, Schools and major road and rail links.

Accommodation briefly comprising One double bedroom, living room, fitted kitchen and shower room. Further benefits include double glazing, gas central heating and rear garden.

#### **FEATURES**

- GROUND FLOOR FLAT
- ONE BEDROOM
- LIVING ROOM
- FITTED KITCHEN
- SHOWER ROOM

- DOUBLE GLAZING AND GAS CENTRAL HEATING
- PROFESSIONAL APPLICANTS ONLY
- NO PETS AND NO SMOKERS
- HOLDING DEPOSIT £90.00 AND BOND £460.00
- REAR GARDEN