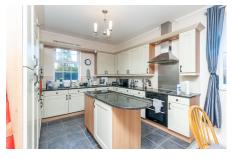

Modern two bedroom first floor apartment situated in the prestigious development of Swinhoe Place in Culcheth, This first floor apartment offers spacious living space with allocated off road parking and two garages which is rare to find in apartments on this development. In brief the accommodation comprises large entrance hallway, open plan lounge/diner with modern fitted kitchen with several built in appliances, master bedroom with en suite shower room, second double bedroom and fitted three piece bathroom suite all in immaculate condition, Communal gardens and grounds with double garage and allocated off road parking to the rear, Electric heating and double glazing. Early viewings are advised to avoid disappointment