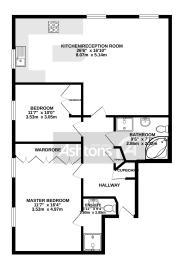

SECOND FLOOR 935 sq.ft. (86.8 sq.m.) approx.

TOTAL FLOOR AREA: 965 sq.11, (86.8 sq.m.) approx.

White every attempt has been made to mean the accuracy of the Tompfar contained here, measurement of dears, venidors, recens and any other terms are appreciated and no representably to taken for any error omission or min-steament. This plan is for illustrating purposes only and should be used as such by any prospection purchase. The sortice, systems and applicates alternishes are here tended and no passess of the particular and proposed to purchase. The sortice, systems and applicates alternishes or the sort tends and no passess.

Modern two bedroom first floor apartment situated in the prestigious development of Swinhoe Place in Culcheth, This first floor apartment offers spacious living space with allocated off road parking and two garages which is rare to find in apartments on this development. In brief the accommodation comprises large entrance hallway, open plan lounge/diner with modern fitted kitchen with several built in appliances, master bedroom with en suite shower room, second double bedroom and fitted three piece bathroom suite all in immaculate condition, Communal gardens and grounds with double garage and allocated off road parking to the rear, Electric heating and double glazing. Early viewings are advised to avoid disappointment