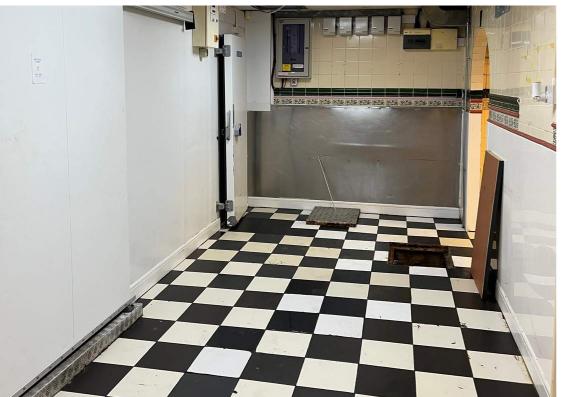

With a good sized frontage and currently laid out as a large retail area, there are offices, open plan storage space, cold stores and staff room all to the rear, giving this unit the flexibility to create a fantastic retail opportunity. It could suit many other uses, subject to planning. There is also access from the rear via the service road and this includes the benefit of a car port and garage for 3 vehicles allowing customers to collect from the rear or alternatively there is free street parking to the front for 20 minutes.