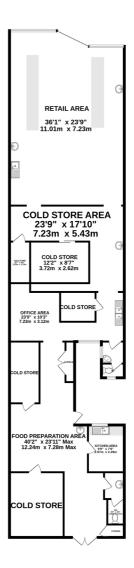

Total Approximately 2,305 sq.ft. (214.1sq. M approx)

This is a great opportunity to either rent the ground floor shop on a new lease at at rental of £27,000 Per annum exclusive alternatively the shop is available for sale or indeed the whole building including the flats which are tenanted / income producing.

#### TOTAL FLOOR AREA: 2305 sq.ft. (214.1 sq.m.) approx

Whilst very utterrip has been made to ensure the accuracy of the floorgies contained eiter, measurements of donce, includes, comes and any offer learns are appropriate and or jeer exposulability is select for any entry, omission or mis-statement. This plan is for illustrative purposes only and should be used as such by any prospective purchaser. The services, systems and appliances shown have nobe to been tested and no guarantee as to their operability or efficiency can be given.