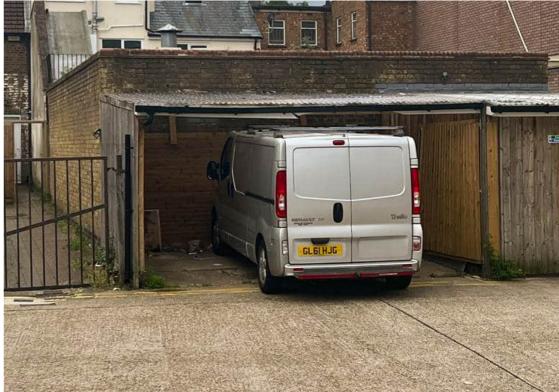

With a good sized frontage and currently laid out as a large retail area, there are offices, open plan storage space, cold stores and staff room all to the rear, giving this unit the flexibility to create a fantastic retail opportunity. It could suit many other uses, subject to planning. There is also access from the rear via the service road and this includes the benefit of a car port and garage for 3 vehicles allowing customers to collect from the rear or alternatively there is free street parking to the front for 20 minutes.