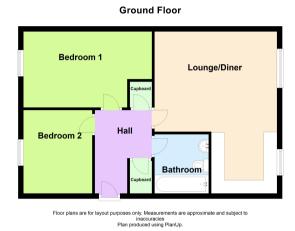

## 25 Hepburn Crescent, Oxley Park, Milton Keynes, Buckinghamshire, MK4 4TD

## £210,000

- 125 years leasehold with 108 years remaining. £1300 Ground rent and Service charge payable to First Port.
- EPC Rating