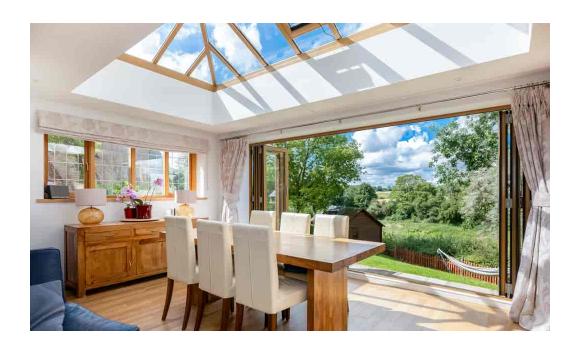

From the entrance hallway are doors leading to the ground floor accommodation, all of which has attractive Amtico flooring. To the front of the house is a good sized sitting room with double doors leading into the large dining / family room on the rear. Having been extended, this room offers plenty of natural light with large bi fold doors and an orangery style roof light. The kitchen is fully fitted with plenty of cupboard space and attractive granite worktops plus a door leading into a good sized utility room with a stable door to the side aspect and a pedestrian door leading into the double garage.