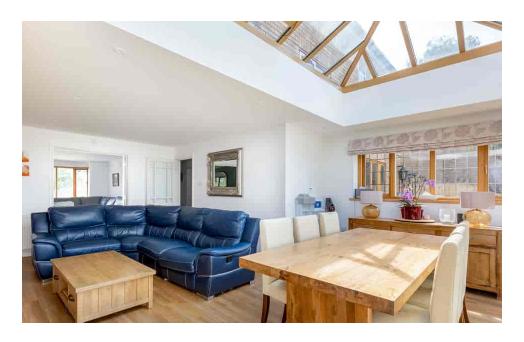

From the entrance hallway are doors leading to the ground floor accommodation, all of which has attractive Amtico flooring. To the front of the house is a good sized sitting room with double doors leading into the large dining / family room on the rear. Having been extended, this room offers plenty of natural light with large bi fold doors and an orangery style roof light. The kitchen is fully fitted with plenty of cupboard space and attractive granite worktops plus a door leading into a good sized utility room with a stable door to the side aspect and a pedestrian door leading into the double garage.