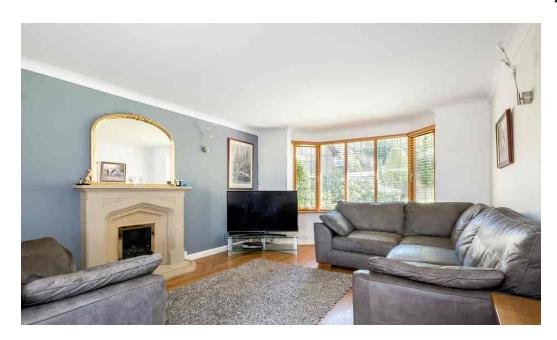

From the entrance hallway are doors leading to the ground floor accommodation, all of which has attractive Amtico flooring. To the front of the house is a good sized sitting room with double doors leading into the large dining / family room on the rear. Having been extended, this room offers plenty of natural light with large bi fold doors and an orangery style roof light. The kitchen is fully fitted with plenty of cupboard space and attractive granite worktops plus a door leading into a good sized utility room with a stable door to the side aspect and a pedestrian door leading into the double garage.