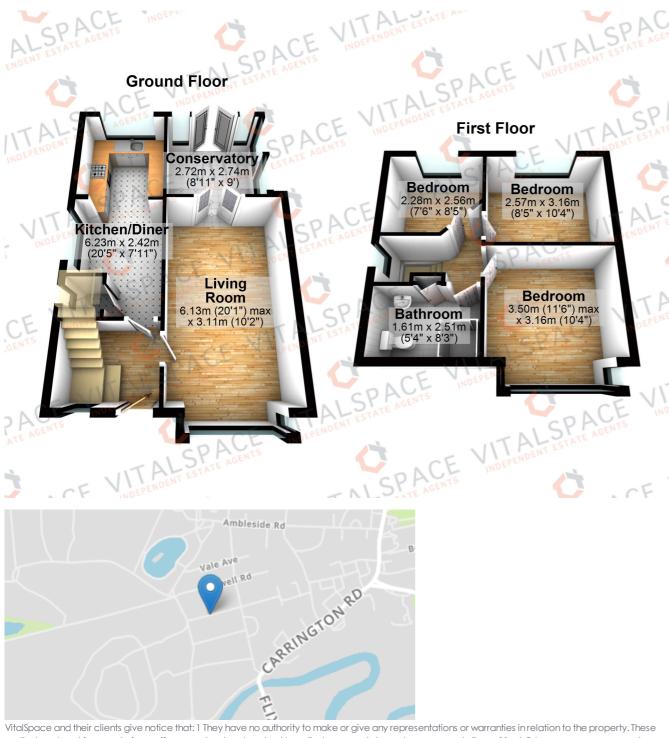

## Coniston Road, Flixton, M41 6PS

VITALSPACE ESTATE AGENTS are pleased to offer for sale this superbly maintained THREE BEDROOM semi detached property, ideally located on a quiet cul-de-sac in Flixton. This charming home is perfect for growing families, first time buyers or investors looking for stylish, well maintained accommodation in a sought after location. Approached via a paved driveway, the entrance doors opens into a warm and welcoming entrance hallway, leading into a spacious open plan living and dining room with double doors leading into a uPVC conservatory, a light filled area that flows seamlessly into the south facing rear garden, ideal for relaxing or entertaining. The ground floor also benefits from a thoughtfully extended kitchen, fitted with a comprehensive range of modern wall and base units, complemented by contrasting work surfaces and splash back tiling. Upstairs, a shaped landing provides access to three well proportioned bedrooms and a modern three piece wet room. Externally, this home is positioned in a pleasant cul-de-sac with a driveway offering off road parking and a low maintenance front garden. To the side and rear, there's ample space for a potential extension (subject to the necessary planning permissions), making this a home with exciting future potential. The south facing rear garden is a real highlight, well kept, low maintenance, and perfect for alfresco dining during warmer months. Located just moments from the scenic Dutton's Pond and within walking distance to Flixton Train Station, this home offers a rare combination of peaceful living and excellent connectivity. An internal viewing comes highly recommended. For more information or to arrange a viewing, please contact VitalSpace Estate Agents.