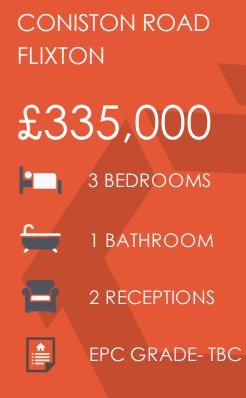

## Coniston Road, Flixton, M41 6PS

VITALSPACE ESTATE AGENTS are pleased to offer for sale this superbly maintained THREE BEDROOM semi detached property, ideally located on a quiet cul-de-sac in Flixton. This charming home is perfect for growing families, first time buyers or investors looking for stylish, well maintained accommodation in a sought after location. Approached via a paved driveway, the entrance doors opens into a warm and welcoming entrance hallway, leading into a spacious open plan living and dining room with double doors leading into a uPVC conservatory, a light filled area that flows seamlessly into the south facing rear garden, ideal for relaxing or entertaining. The ground floor also benefits from a thoughtfully extended kitchen, fitted with a comprehensive range of modern wall and base units, complemented by contrasting work surfaces and splash back tiling. Upstairs, a shaped landing provides access to three well proportioned bedrooms and a modern three piece wet room. Externally, this home is positioned in a pleasant cul-de-sac with a driveway offering off road parking and a low maintenance front garden. To the side and rear, there's ample space for a potential extension (subject to the necessary planning permissions), making this a home with exciting future potential. The south facing rear garden is a real highlight, well kept, low maintenance, and perfect for alfresco dining during warmer months. Located just moments from the scenic Dutton's Pond and within walking distance to Flixton Train Station, this home offers a rare combination of peaceful living and excellent connectivity. An internal viewing comes highly recommended. For more information or to arrange a viewing, please contact VitalSpace Estate Agents.

## Features

- Three bedrooms
- Semi detached property
- Extended accommodation
- Quiet cul-de-sac location
- uPVC double glazing
- Gas central heating
- South facing rear garden
- Ideal family home
- Great local amenities
- Viewing recommended