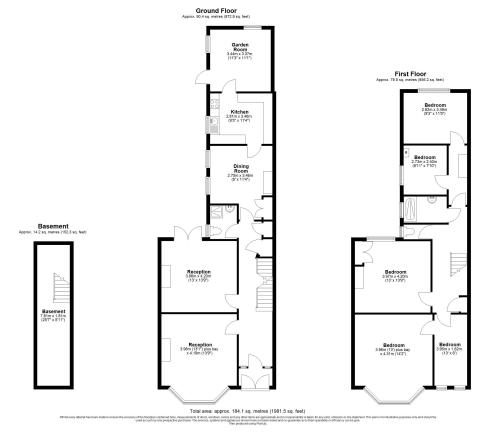

## **GROUND FLOOR**

**Enclosed Porch** 

Hallway

Cellar: 25' 7" x 5' 11" (7.81m x 1.81m) Reception One: 13' 1" x 13' 9" (3.98m x

4.19m)

Reception Two: 13' 0" x 13' 9" (3.96m x

4.20m)

Dining Room: 9' 0" x 11' 4" (2.75m x 3.46m)

**Ground Floor Shower/WC** 

Kitchen: 9 ' 3" x 11' 4" (2.75m x 3.46m) Garden Room: 11' 3" x 11' 1" (3.44m x

3.37m)

FIRST FLOOR

Bedroom One: 13' 0" x 14' 2" (3.96m x

4.31m)

Bedroom Two: 13' 0" x 13' 9" (3.97m x

4.20m)

Bedroom Three: 9' 3" x 11' 5" (2.82m x

3.49m)

Bedroom Four: 8' 11" x 7' 10" (2.73m x

2.40m)

Bedroom Five: 13' 0" x 6' 0" (3.95m x 1.82m)

First Floor Shower
First Floor WC
EXTERIOR

Rear Garden