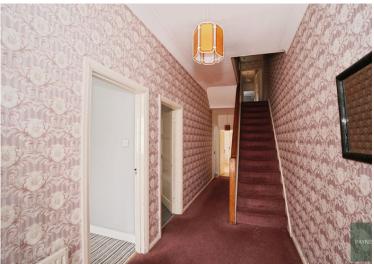

## **GROUND FLOOR**

**Enclosed Porch** 

Hallway

Cellar: 25' 7" x 5' 11" (7.81m x 1.81m) Reception One: 13' 1" x 13' 9" (3.98m x

4.19m)

Reception Two: 13' 0" x 13' 9" (3.96m x

4.20m)

Dining Room: 9' 0" x 11' 4" (2.75m x 3.46m)