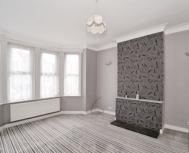

## **GROUND FLOOR**

**Enclosed Porch** 

Hallway

Cellar: 25' 7" x 5' 11" (7.81m x 1.81m) Reception One: 13' 1" x 13' 9" (3.98m x

4.19m)

Reception Two: 13' 0" x 13' 9" (3.96m x

4.20m)

Dining Room: 9' 0" x 11' 4" (2.75m x 3.46m)