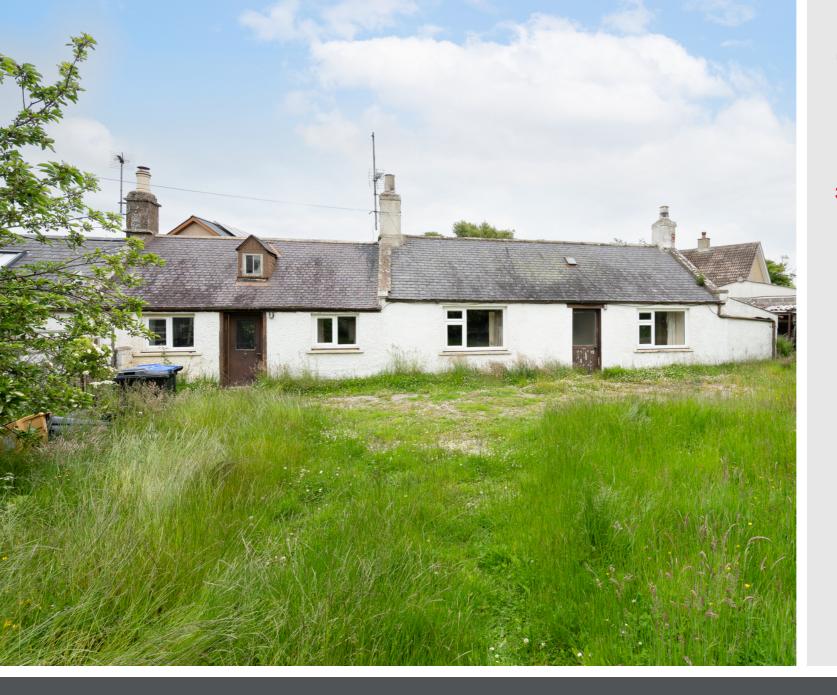

3 Cliff Place, Kirkton, St Cyrus, Montrose, Aberdeenshire DD10 0AW

#### Summary

This is a fantastic opportunity to purchase a charming, terraced cottage nestled in the heart of Kirkton, St Cyrus, offering picturesque surroundings and a warm, welcoming community. The property, which is in need of some upgrading, comprises: entrance hallway, lounge with multifuel burner, galley style kitchen, shower room, dining area and bedroom. Externally there are gardens to both the front and rear and a garage, two sheds and outhouse storage. The spacious front garden enjoys an enviable position for sunshine throughout the day and incorporates a lawn, drying area and greenhouse.