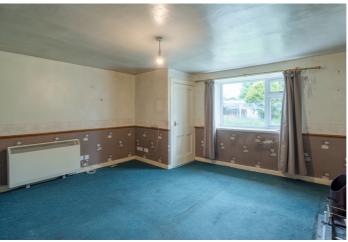

#### Summary

This is a fantastic opportunity to purchase a charming, terraced cottage nestled in the heart of Kirkton, St Cyrus, offering picturesque surroundings and a warm, welcoming community. The property, which is in need of some upgrading, comprises: entrance hallway, lounge with multifuel burner, galley style kitchen, shower room, dining area and bedroom. Externally there are gardens to both the front and rear and a garage, two sheds and outhouse storage. The spacious front garden enjoys an enviable position for sunshine throughout the day and incorporates a lawn, drying area and greenhouse.

#### **Room Measurements**

Lounge 16'1" x 14'5" (4.90m x 4.39m) Kitchen 15'8" x 7'9" (4.78m x 2.36m) Dining Area: 14'9" x 14'6" (4.50m x 4.42m) Bedroom 16'1" x 14'5" (4.90m x 4.39m) Shower room 6'3" x 6'0" (1.91m x 1.83m)