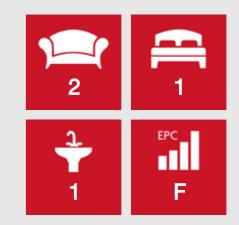

#### Features

- Terraced Cottage
- Popular Residential Area
- Lounge
- Kitchen
- Dining Area
- Bedroom
- Shower Room
- Electric Heating; DG; EPC F
- Garage & Gardens
- Council Tax Band B

#### **Room Measurements**

Lounge 16'1" x 14'5" (4.90m x 4.39m) Kitchen 15'8" x 7'9" (4.78m x 2.36m) Dining Area: 14'9" x 14'6" (4.50m x 4.42m) Bedroom 16'1" x 14'5" (4.90m x 4.39m) Shower room 6'3" x 6'0" (1.91m x 1.83m)