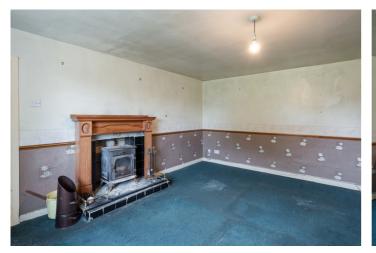

#### Summary

This is a fantastic opportunity to purchase a charming, terraced cottage nestled in the heart of Kirkton, St Cyrus, offering picturesque surroundings and a warm, welcoming community. The property, which is in need of some upgrading, comprises: entrance hallway, lounge with multifuel burner, galley style kitchen, shower room, dining area and bedroom. Externally there are gardens to both the front and rear and a garage, two sheds and outhouse storage. The spacious front garden enjoys an enviable position for sunshine throughout the day and incorporates a lawn, drying area and greenhouse.

#### **Room Measurements**

Lounge 16'1" x 14'5" (4.90m x 4.39m) Kitchen 15'8" x 7'9" (4.78m x 2.36m) Dining Area: 14'9" x 14'6" (4.50m x 4.42m) Bedroom 16'1" x 14'5" (4.90m x 4.39m) Shower room 6'3" x 6'0" (1.91m x 1.83m)