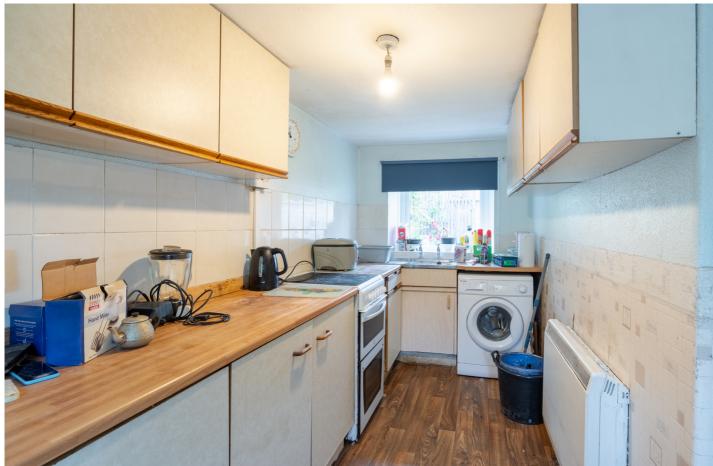

#### Summary

This is a fantastic opportunity to purchase a charming, terraced cottage nestled in the heart of Kirkton, St Cyrus, offering picturesque surroundings and a warm, welcoming community. The property, which is in need of some upgrading, comprises: entrance hallway, lounge with multifuel burner, galley style kitchen, shower room, dining area and bedroom. Externally there are gardens to both the front and rear and a garage, two sheds and outhouse storage. The spacious front garden enjoys an enviable position for sunshine throughout the day and incorporates a lawn, drying area and greenhouse.

#### **Room Measurements**

Lounge 16'1" x 14'5" (4.90m x 4.39m) Kitchen 15'8" x 7'9" (4.78m x 2.36m) Dining Area: 14'9" x 14'6" (4.50m x 4.42m) Bedroom 16'1" x 14'5" (4.90m x 4.39m) Shower room 6'3" x 6'0" (1.91m x 1.83m)