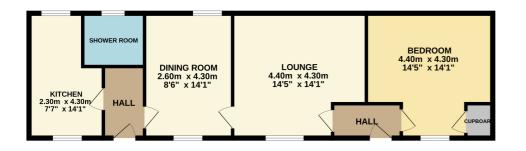

#### **Room Measurements**

Lounge 16'1" x 14'5" (4.90m x 4.39m) Kitchen 15'8" x 7'9" (4.78m x 2.36m) Dining Area: 14'9" x 14'6" (4.50m x 4.42m) Bedroom 16'1" x 14'5" (4.90m x 4.39m) Shower room 6'3" x 6'0" (1.91m x 1.83m)

### Floorplan

#### **GROUND FLOOR**

Vimise every attempt has been made to ensure the accuracy or the topopan contained here, measurement of doors, windows, concers and any other lifers are approximate and no responsibility is taken for any error omission or mis-statement. This plan is for illustrative purposes only and should be used as such by any prospective purchaser. The services, systems and applicance shown have no been tested and no guarante as to their operability or efficiency can be given. Made with Metropic X2025