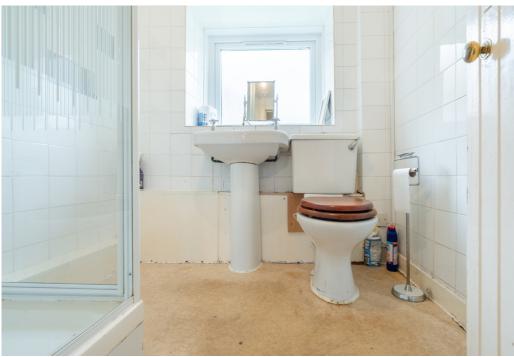

#### Summary

This is a fantastic opportunity to purchase a charming, terraced cottage nestled in the heart of Kirkton, St Cyrus, offering picturesque surroundings and a warm, welcoming community. The property, which is in need of some upgrading, comprises: entrance hallway, lounge with multifuel burner, galley style kitchen, shower room, dining area and bedroom. Externally there are gardens to both the front and rear and a garage, two sheds and outhouse storage. The spacious front garden enjoys an enviable position for sunshine throughout the day and incorporates a lawn, drying area and greenhouse.

#### **Room Measurements**

Lounge 16'1" x 14'5" (4.90m x 4.39m) Kitchen 15'8" x 7'9" (4.78m x 2.36m) Dining Area: 14'9" x 14'6" (4.50m x 4.42m) Bedroom 16'1" x 14'5" (4.90m x 4.39m) Shower room 6'3" x 6'0" (1.91m x 1.83m)