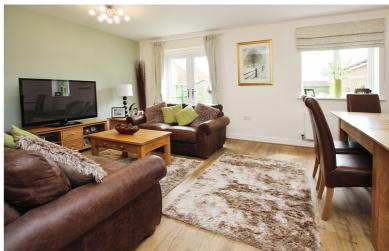

### **Entrance Hallway**

10' 8" x 8' 8" narrowing to 3' 5" (3.25m x 2.64m)

Cloakroom

4' 11" x 3' 7" (1.50m x 1.09m) **Kitchen/Breakfast Room** 10' 0" x 9' 7" (3.05m x 2.92m) Lounge/Diner 18' 7" x 12' 10" (5.66m x 3.91m) First Floor **Bedroom One** 11' 3" x 10' 0" (3.43m x 3.05m) **Fn-suite** 10' 0" x 4' 3" (3.05m x 1.30m) **Bedroom Two** 10' 5" x 8' 5" (3.17m x 2.57m) **Bedroom Three** 10' 6" narrowing to 6' 5" x 9' 11" narrowing to 3' 3" (3.20m x 3.02m) **Family Bathroom** 7' 0" x 6' 4" (2.13m x 1.93m)