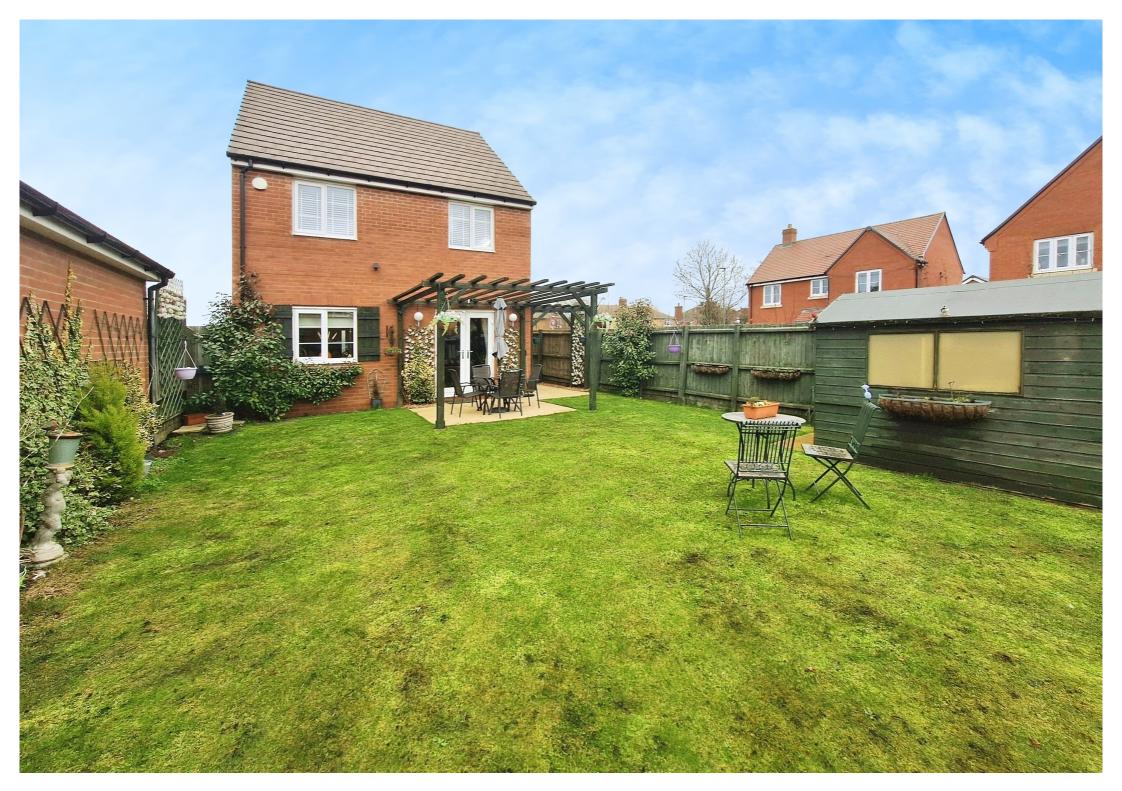

# country properties

HANDING IN IN

This Show Home condition 3 bedroom Detached home built by Linden Homes to the 'Elliot' design is situated in the sought after village of Blunham. Benefits include:- 3 bedrooms, modern kitchen/breakfast room, 18ft lounge/diner, en-suite, family bathroom, downstairs cloakroom, driveway providing off road parking for 2 cars and private rear garden, mainly laid to lawn with patio area and gated access to front. Viewing comes highly recommended.

### Front

Block paved driveway providing off road parking for 2 cars. Shrubs and wood chip surrounding. Rear access through timber gate. Storm porch over front entrance.

#### Rear Garden

Fully enclosed. Mainly laid to lawn with block paved patio area and pathway. Timber shed. Outside water tap. Timber fence surrounding.

All measurements are approximate and quoted in metric with imperial equivalents and for general guidance only and whilst every attempt has been made to ensure accuracy, they must not be relied on. The fixtures, fittings and appliances referred to have not been tested and therefore no guarantee can be given and that they are in working order. Internal photographs are reproduced for general information and it must not be inferred that any item shown is included with the property. For a free valuation, contact the numbers listed on the brochure.