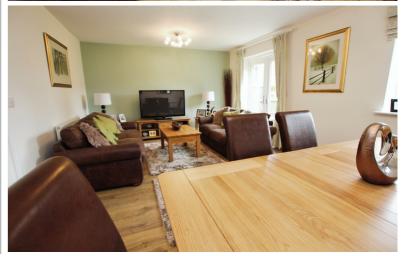

### **Entrance Hallway**

10' 8" x 8' 8" narrowing to 3' 5" (3.25m x 2.64m)

Cloakroom

4' 11" x 3' 7" (1.50m x 1.09m) **Kitchen/Breakfast Room** 10' 0" x 9' 7" (3.05m x 2.92m) Lounge/Diner 18' 7" x 12' 10" (5.66m x 3.91m) First Floor **Bedroom One** 11' 3" x 10' 0" (3.43m x 3.05m) **Fn-suite** 10' 0" x 4' 3" (3.05m x 1.30m) **Bedroom Two** 10' 5" x 8' 5" (3.17m x 2.57m) **Bedroom Three** 10' 6" narrowing to 6' 5" x 9' 11" narrowing to 3' 3" (3.20m x 3.02m) **Family Bathroom** 7' 0" x 6' 4" (2.13m x 1.93m)