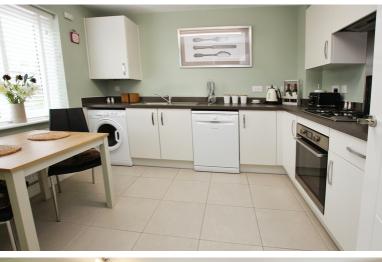

### **Entrance Hallway**

10' 8" x 8' 8" narrowing to 3' 5" (3.25m x 2.64m)

Cloakroom

4' 11" x 3' 7" (1.50m x 1.09m) **Kitchen/Breakfast Room** 10' 0" x 9' 7" (3.05m x 2.92m) Lounge/Diner 18' 7" x 12' 10" (5.66m x 3.91m) First Floor **Bedroom One** 11' 3" x 10' 0" (3.43m x 3.05m) **Fn-suite** 10' 0" x 4' 3" (3.05m x 1.30m) **Bedroom Two** 10' 5" x 8' 5" (3.17m x 2.57m) **Bedroom Three** 10' 6" narrowing to 6' 5" x 9' 11" narrowing to 3' 3" (3.20m x 3.02m) **Family Bathroom** 7' 0" x 6' 4" (2.13m x 1.93m)