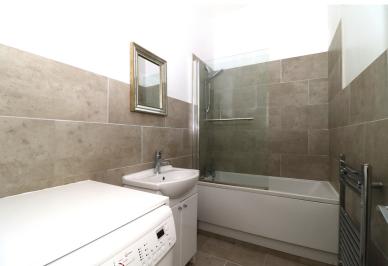

## Bathroom

Tiled floor and part tiled walls, a chrome towel rail, a washing machine, white suite to include a sink, bath tub and over head shower with glass screen