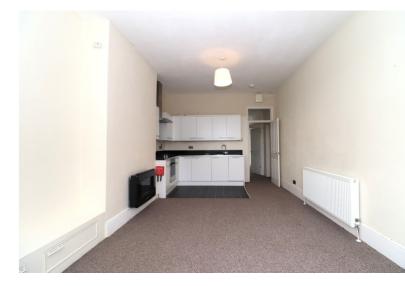

### Living Room / Kitchen

Fitted carpet, a large bay window, neutral painted walls and a white fitted kitchen to include a dishwasher and integrated fridge