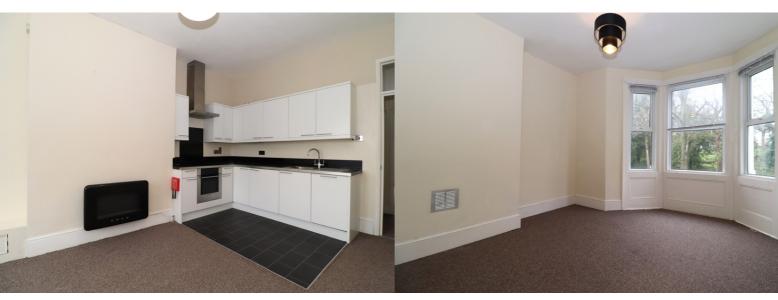

### Living Room / Kitchen

Fitted carpet, a large bay window, neutral painted walls and a white fitted kitchen to include a dishwasher and integrated fridge