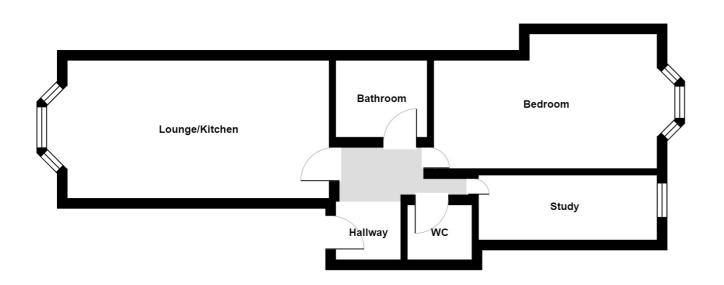

# £170,000

Abbott and Abbott Estate Agents are pleased to offer for sale this one bedroom first floor apartment.

Located opposite Gensing Gardens, this chain free property boasts an open plan kitchen/living room, a modern bathroom, double glazed windows, a double bedroom and has characterful features to include tall ceilings and bay window.

Additionally, this apartment has a separate room which would make a good nursery or study.

Shops, cafes, restaurants, galleries, a cinema and theatre are all within 650 metres, as is the seafront. Warrior Square TRAIN station is less than 350 metres away and offers services to London, Brighton and Ashford International. The parks of Gensing, St. Leonards, Warrior Square and Markwick Gardens are all within 800 metres.

### Living Room / Kitchen

Fitted carpet, a large bay window, neutral painted walls and a white fitted kitchen to include a dishwasher and integrated fridge

## Bathroom

Tiled floor and part tiled walls, a chrome towel rail, a washing machine, white suite to include a sink, bath tub and over head shower with glass screen

## Bedroom 1

Fitted carpet, neutral painted walls and a bay window

### Study

Fitted carpet, neutral painted walls and a window

## W/C

a white toilet with vinyl flooring