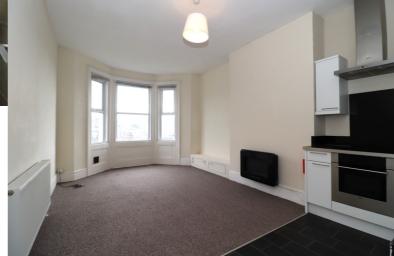

### Living Room / Kitchen

Fitted carpet, a large bay window, neutral painted walls and a white fitted kitchen to include a dishwasher and integrated fridge