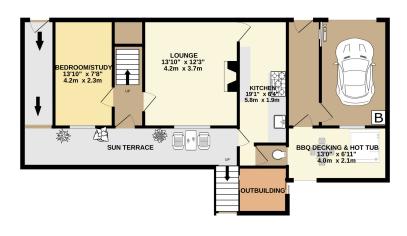

## FEATURES

- Delightful Detached Cottage with Terraced Gardens
- One Garage plus parking for two three cars
- Lounge, Dining Room or Bedroom 3
- Cottage Kitchen & Separate W.C
- First Floor 1 Double Bedroom plus single Bedroom & Large Bathroom
- Sunny Terraced Area to front with hill views
- uPVC Windows & Gas Fired Central Heating & Insulated Water Tank
- Decking with Hot Tub
- Open Storage area to rear, Outside Tap
- 2 Garden Sheds, 1 Summer House
- Hen Enclosure, Raised Vegetable Beds

Property Images

**FLOORPLAN** 

1ST FLOOR

GROUND FLOOR

DETACHED COTTAGE WITH GARDENS & GARAGE NEXT TO LAXEY WHEEL

Whilst overy attempt has been made to ensure the accuracy of the floorpian contained here, measurements of cloors, windows, rooms and any other terms are approximate and no responsibility is taken for any error, omission or mis-statement. This plan is for illustrative purposes only and should be used as such by any prospective purchaser. The services, systems and appliances shown have not been tested and no guarantee as to their operability or efficiency can be given. Made with Netrops: ©2022 with the tops of the service of the service