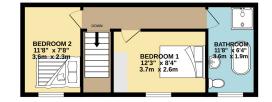

## FEATURES

- Delightful Detached Cottage with Terraced Gardens
- One Garage plus parking for two three cars
- Lounge, Dining Room or Bedroom 3
- Cottage Kitchen & Separate W.C
- First Floor 1 Double Bedroom plus single Bedroom & Large Bathroom
- Sunny Terraced Area to front with hill views
- uPVC Windows & Gas Fired Central Heating & Insulated Water Tank
- Decking with Hot Tub
- Open Storage area to rear, Outside Tap
- 2 Garden Sheds, 1 Summer House
- Hen Enclosure, Raised Vegetable Beds

Property Images

**FLOORPLAN** 

1ST FLOOR

GROUND FLOOR

DETACHED COTTAGE WITH GARDENS & GARAGE NEXT TO LAXEY WHEEL

Whilst overy attempt has been made to ensure the accuracy of the floorpian contained here, measurements of cloors, windows, rooms and any other terms are approximate and no responsibility is taken for any error, omission or mis-statement. This plan is for illustrative purposes only and should be used as such by any prospective purchaser. The services, systems and appliances shown have not been tested and no guarantee as to their operability or efficiency can be given. Made with Netrops: ©2022 with the tops of the service of the service