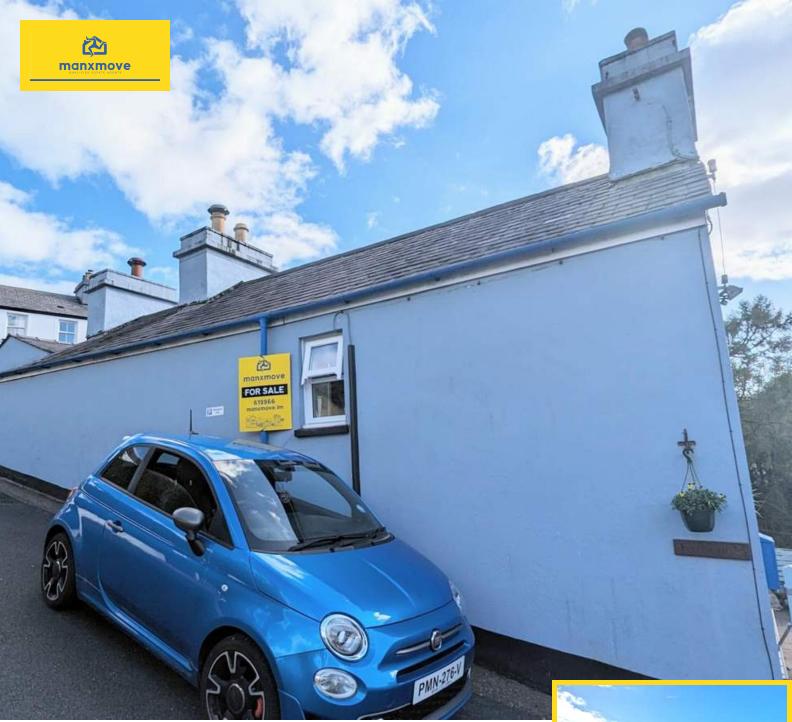

## Ivydene Ivydene, Wheel Hill, Laxey, Isle of Man. IM4 7NL

The 2-bedroom detached cottage in Laxey, Isle of Man, is a delightful and picturesque dwelling located beneath the iconic Laxey Wheel. Nestled amidst a serene and charming setting, this cottage offers a tranquil retreat for its residents.

## **PROPERTY DESCRIPTION**

Detached 2-3 bedroomed cottage Circa 18 century with two sun terrace areas including a views of the Laxey Wheel. In addition there is a BBQ decking area plus there are open terraced gardens, vegetable gardens, 3 potting sheds, detached single garage and walking distance to the shore and beach. The Shore Hotel & Mona Lisa restaurants provide excellent food plus a selection of local shops and pubs and walking distance to the Shed, Ice cream parlor on the Laxey coast and beach. Stunning hill views & views of the electric tram to the Snaefell mountain summit.