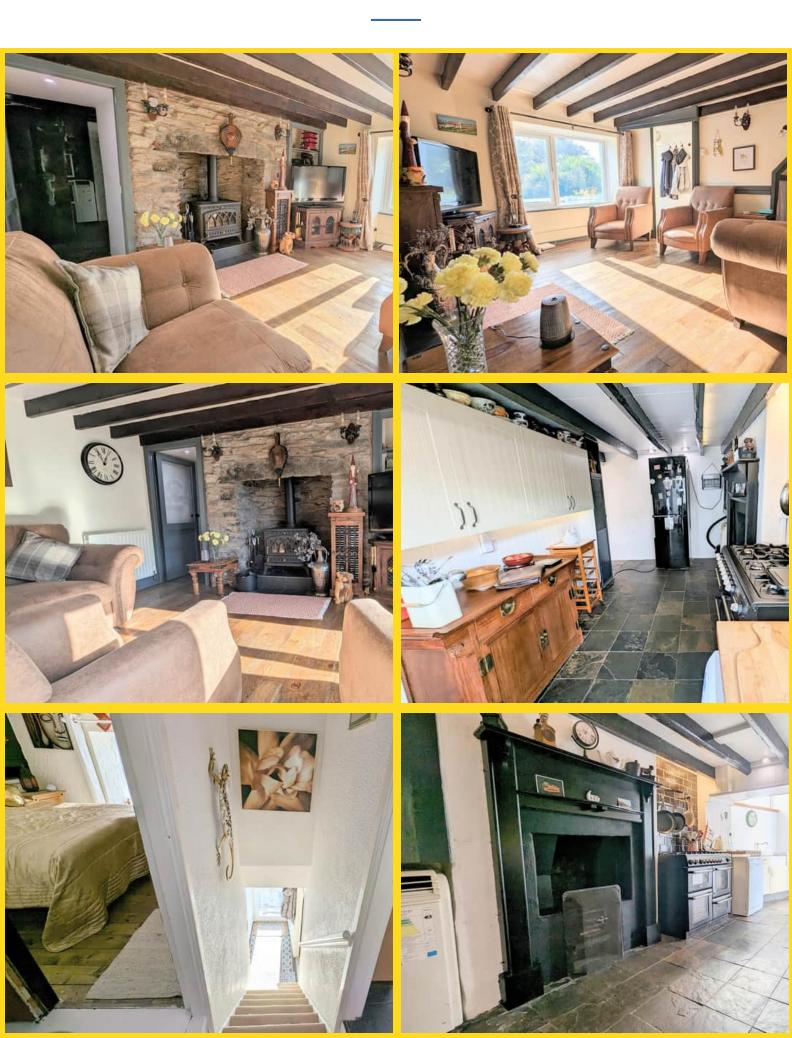

Upon entering the cottage, you are greeted by a warm and inviting living area. The interior exudes a rustic yet contemporary feel with its wooden beams, exposed brickwork, and tasteful decor. Natural light floods through the windows. Overall, this 2-bedroom detached cottage in Laxey, Isle of Man, presents a wonderful opportunity to embrace a quintessential countryside lifestyle. Its proximity to the stunning Laxey Wheel adds historical significance and charm to the property, while the serene terraced gardens offer the perfect space to unwind and enjoy the beauty of nature.

## FEATURES

- Delightful Detached Cottage with Terraced Gardens
- One Garage plus parking for two three cars
- Lounge, Dining Room or Bedroom 3
- Cottage Kitchen & Separate W.C
- First Floor 1 Double Bedroom plus single Bedroom & Large Bathroom
- Sunny Terraced Area to front with hill views
- uPVC Windows & Gas Fired Central Heating & Insulated Water Tank
- Decking with Hot Tub
- Open Storage area to rear, Outside Tap
- 2 Garden Sheds, 1 Summer House
- Hen Enclosure, Raised Vegetable Beds

Property Images

**FLOORPLAN** 

1ST FLOOR

GROUND FLOOR

DETACHED COTTAGE WITH GARDENS & GARAGE NEXT TO LAXEY WHEEL

Whilst overy attempt has been made to ensure the accuracy of the floorpian contained here, measurements of cloors, windows, rooms and any other terms are approximate and no responsibility is taken for any error, omission or mis-statement. This plan is for illustrative purposes only and should be used as such by any prospective purchaser. The services, systems and appliances shown have not been tested and no guarantee as to their operability or efficiency can be given. Made with Netrops: ©2022 with the tops of the service of the service