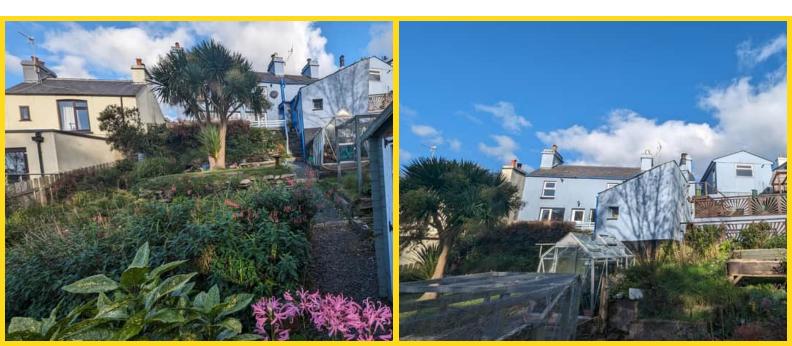

## **PROPERTY DESCRIPTION**

Detached 2-3 bedroomed cottage Circa 18 century with two sun terrace areas including a views of the Laxey Wheel. In addition there is a BBQ decking area plus there are open terraced gardens, vegetable gardens, 3 potting sheds, detached single garage and walking distance to the shore and beach. The Shore Hotel & Mona Lisa restaurants provide excellent food plus a selection of local shops and pubs and walking distance to the Shed, Ice cream parlor on the Laxey coast and beach. Stunning hill views & views of the electric tram to the Snaefell mountain summit.

## FEATURES

- Delightful Detached Cottage with Terraced Gardens
- One Garage plus parking for two three cars
- Lounge, Dining Room or Bedroom 3
- Cottage Kitchen & Separate W.C
- First Floor 1 Double Bedroom plus single Bedroom & Large Bathroom
- Sunny Terraced Area to front with hill views
- uPVC Windows & Gas Fired Central Heating & Insulated Water Tank
- Decking with Hot Tub
- Open Storage area to rear, Outside Tap
- 2 Garden Sheds, 1 Summer House
- Hen Enclosure, Raised Vegetable Beds