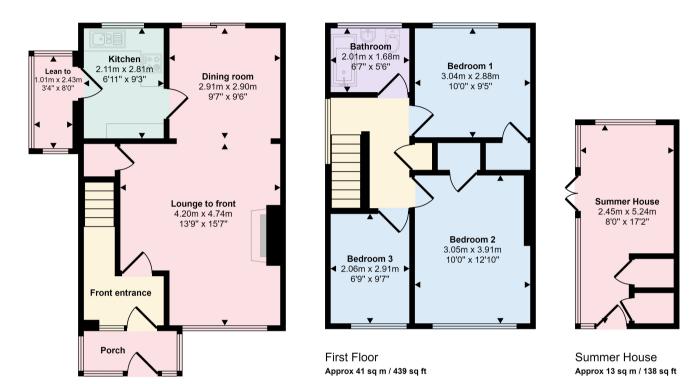

#### Entrance Porch

Entered via double glazed front door with double glazed windows to side and front, ceramic tile flooring and inner door to:-

#### Hallway

With medium oak effect laminate flooring, staircase giving access to the first floor and glazed door to:-

#### Lounge

4.912m x 4.460m (16' 1" x 14' 8") With understairs storage, double glazed window to front aspect and archway to:-

#### **Dining Room**

3.253m x 3.232m (10' 8" x 10' 7")

With double glazed patio doors opening onto rear garden and glazed door to:-

#### Kitchen

#### 2.828m x 2.429m (9' 3" x 8' 0")

Fitted with a range of base and wall units in cream with chrome handles with work surface space incorporating sink unit with hot and cold mixer taps over, built in electric cooker, 4 ring gas hob and stainless steel extractor canopy over, space for fridge freezer, electric floor heater, double glazed window looking onto rear garden and door to:-

#### Lean To Side Porch

#### 2.451m x 1.314m (8' 0" x 4' 4")

With plumbing for automatic washing machine, part tiled walls and double glazed door giving access to side and rear.

#### First Floor Landing

With built in airing cupboard space housing boiler (supplying domestic hot water and gas central heating) double glazed window to side aspect and doors to:-

#### Bedroom One

 $4.224m\ x\ 3.147m\ (13'\ 10''\ x\ 10'\ 4'')$  With built in storage cupboard space, coving and double glazed window to front aspect.

#### Bedroom Two

3.238m x 2.974m (10' 7" x 9' 9") With built in storage cupboard space and double glazed window looking onto rear garden.

#### Bedroom Three

3.347m x 2.087m (11' 0" x 6' 10") With double glazed window to front aspect..

#### Bathroom

2.062m x 2.183m (6' 9" x 7' 2")

A three piece suite comprising panel bath with mains shower over, vanity wash hand basin, low level W.C, fully tiled walls, ceramic tile flooring and double glazed frosted window to the rear.

#### Approx Gross Internal Area 100 sq m / 1078 sq ft

Ground Floor Approx 46 sq m / 500 sq ft

Whilst every attempt has been made to ensure the accuracy of the floor plan contained here, measurements of doors, windows, rooms and any other items are approximate and no responsibility is taken for any error, ormission, or mis-statement. The measurements should not be relied upon for valuation, transaction and/or funding purposes. This plan is for illustrative purposes only and should be used as such by any prospective purchaser or tenant.