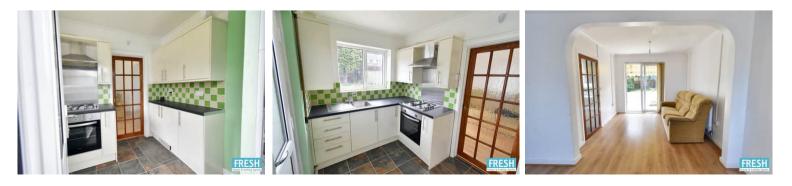

#### Kitchen

#### 2.828m x 2.429m (9' 3" x 8' 0")

Fitted with a range of base and wall units in cream with chrome handles with work surface space incorporating sink unit with hot and cold mixer taps over, built in electric cooker, 4 ring gas hob and stainless steel extractor canopy over, space for fridge freezer, electric floor heater, double glazed window looking onto rear garden and door to:-

#### **Dining Room**

3.253m x 3.232m (10' 8" x 10' 7")

With double glazed patio doors opening onto rear garden and glazed door to:-