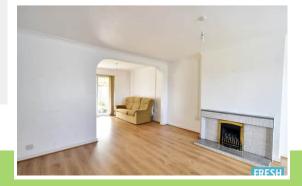

#### Lounge

4.912m x 4.460m (16' 1" x 14' 8") With understairs storage, double glazed window to front aspect and archway to:-

#### **Dining Room**

3.253m x 3.232m (10' 8" x 10' 7")

With double glazed patio doors opening onto rear garden and glazed door to:-