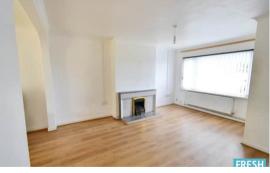

#### Lounge

4.912m x 4.460m (16' 1" x 14' 8") With understairs storage, double glazed window to front aspect and archway to:-

#### **Dining Room**

3.253m x 3.232m (10' 8" x 10' 7")

With double glazed patio doors opening onto rear garden and glazed door to:-