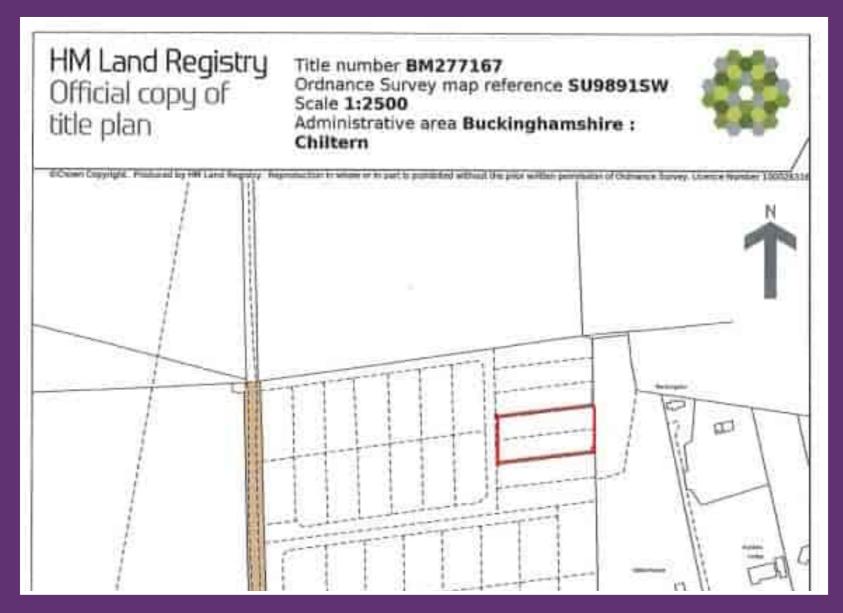

The land available, are two enjoining plots outlined in red, approximately 0.36 acres (1456 sqm) in size.

A freehold double plot with hope value in a prime and very desirable location providing a potential investment opportunity. The land is for sale freehold. Due to the sites location and the need for housing in the area, the site could have long-term investment and development potential (STPP).